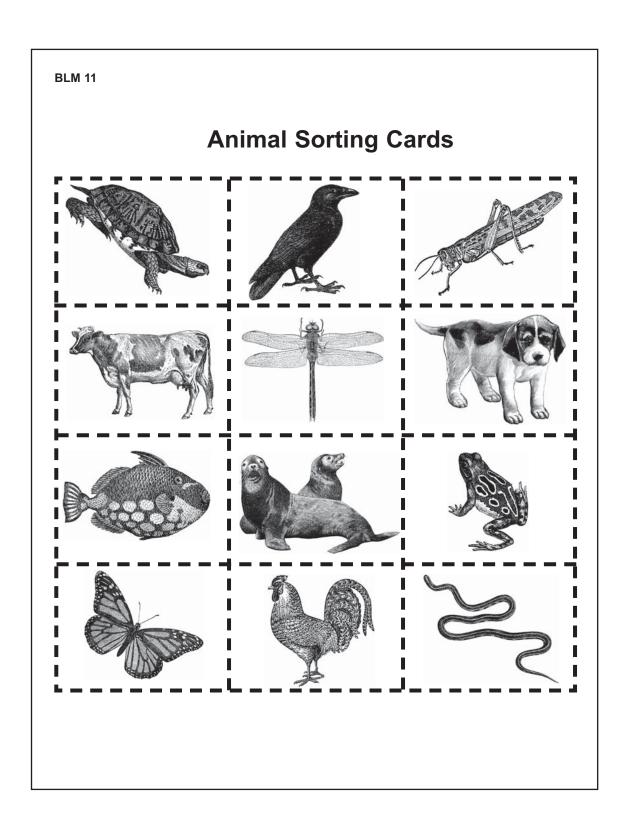

Thursday   | Friday    | Saturday    | Sunday     |
| Brush teeth                           |            |             |           |            |           |             |            |
| Floss                                 |            |             |           |            |           |             |            |
| Drink milk                            |            |             |           |            |           |             |            |
| Eat a healthy snack instead of sweets |            |             |           |            |           |             |            |
| <u>بر</u>                             | 17         |             | A         | J          | 行         |             | `•⁄`<br>/\ |

## An Example from Science

Kindergarten to Grade 4 BLM 11 Animal Sorting Cards