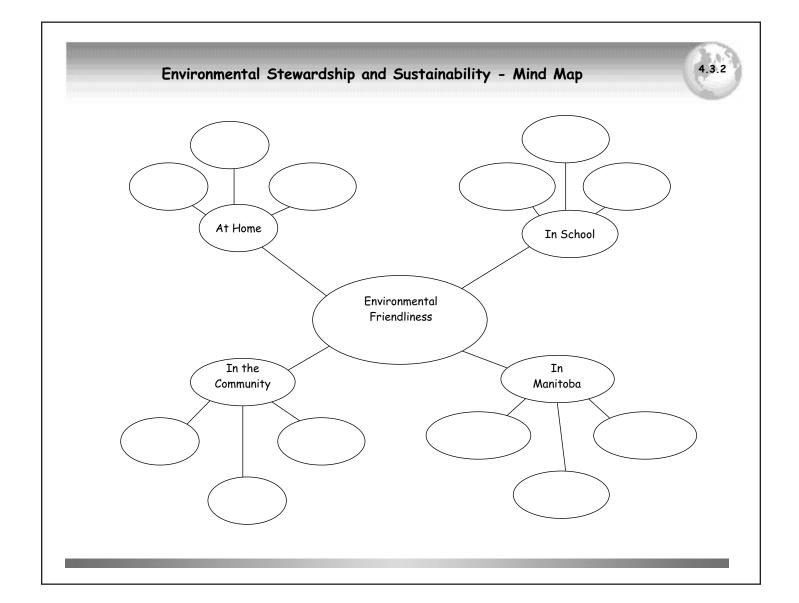

#### Grade 4

BLM 4.3.2 Environmental Stewardship and Sustainability - Mind Map

Using the poster, complete the mind map with examples of environmental sustainability and stewardship.