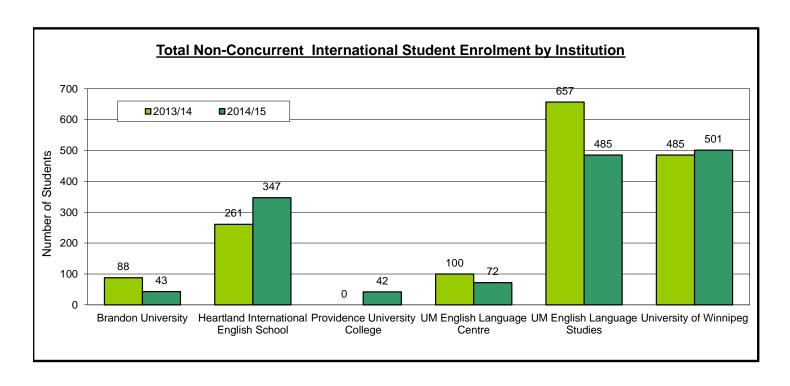

Total 2014/15 post-secondary international student enrolment in Manitoba is 8,601. College enrolment accounted for 18.9% or 1,625 students. University enrolment accounted for 81.1% or 6,976 students, 1,101 of whom were graduate students.