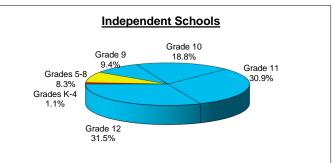

Total 2014/15 post-secondary international student enrolment in Manitoba is 8,601. College enrolment accounted for 18.9% or 1,625 students. University enrolment accounted for 81.1% or 6,976 students, 1,101 of whom were graduate students.