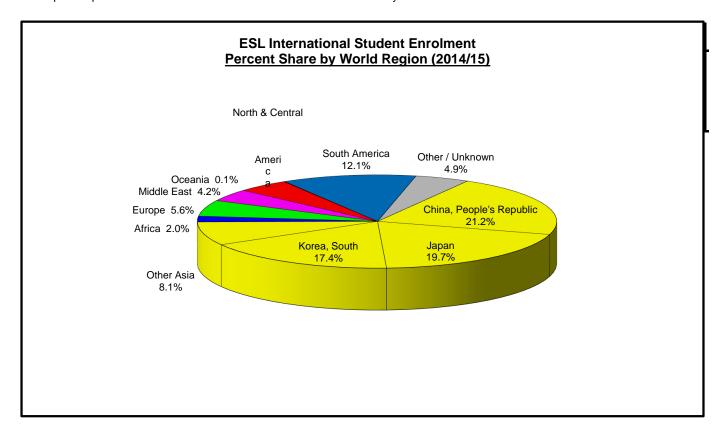

| Table E. Percent Distribution of | International Stude  | ents by World Re    | gion             |                        |              |           |
|----------------------------------|----------------------|---------------------|------------------|------------------------|--------------|-----------|
|                                  | Elementary & Sec     | condary Schools     | Post-Seconda     | ary Education          | ESL Schools  | Total     |
|                                  | Exchange<br>Students | Regular<br>Students | College Students | University<br>Students | ESL Students | Enrolment |
| China & Hong Kong                | 1.4%                 | 25.9%               | 29.2%            | 37.0%                  | 22.0%        | 32.5%     |
| Japan                            | 7.1%                 | 5.5%                | 0.4%             | 0.6%                   | 19.7%        | 3.7%      |
| South Korea                      | 8.6%                 | 10.5%               | 5.4%             | 2.3%                   | 17.4%        | 5.7%      |
| Other Asia                       | 4.3%                 | 5.1%                | 28.2%            | 18.6%                  | 7.3%         | 16.8%     |
| Total Asia                       | 21.4%                | 47.0%               | 63.2%            | 58.5%                  | 66.4%        | 58.6%     |
| Africa                           |                      | 3.5%                | 12.6%            | 22.7%                  | 2.0%         | 16.2%     |
| Europe                           | 60.0%                | 12.2%               | 3.0%             | 4.5%                   | 5.6%         | 5.7%      |
| Middle East                      |                      | 0.3%                | 1.3%             | 5.3%                   | 4.2%         | 4.0%      |
| North & Central America          | 1.4%                 | 4.6%                | 5.0%             | 4.1%                   | 4.7%         | 4.4%      |
| Oceania                          | 2.9%                 | 0.1%                | 0.1%             | 0.3%                   | 0.1%         | 0.2%      |
| South America                    | 1.4%                 | 29.5%               | 14.2%            | 3.4%                   | 12.1%        | 9.2%      |
| Other / Unknown                  | 12.9%                | 2.7%                | 0.6%             | 1.1%                   | 4.9%         | 1.8%      |
| TOTAL STUDENTS                   | 100.0%               | 100.0%              | 100.0%           | 100.0%                 | 100.0%       | 100.0%    |