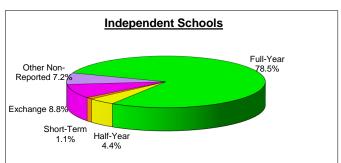

Total 2014/15 post-secondary international student enrolment in Manitoba is 8,601. College enrolment accounted for 18.9% or 1,625 students. University enrolment accounted for 81.1% or 6,976 students, 1,101 of whom were graduate students.