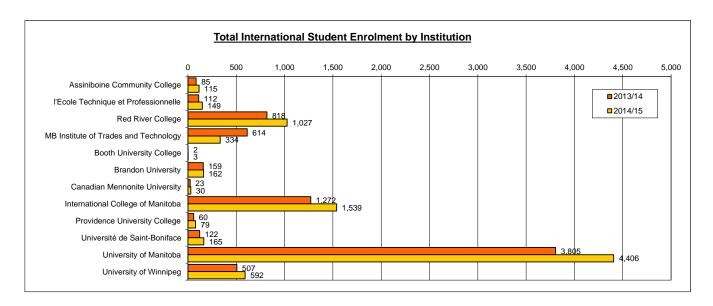

This data, along with estimated student expenditures, was used to estimate the value of the post-secondary component of the international education sector to the provincial economy in 2014/15.

| Table 1. Total Enrolment by Instit             | ution: Coll                        | leges and                                         | Universitie             | s               |                                          |                  |                                 |                          |                                                     |                              |               |                           |        |               |
|------------------------------------------------|------------------------------------|---------------------------------------------------|-------------------------|-----------------|------------------------------------------|------------------|---------------------------------|--------------------------|-----------------------------------------------------|------------------------------|---------------|---------------------------|--------|---------------|
| Total Post-Secondary International<br>Students | Assinboing<br>Commonie<br>Comminie | / F CO (6 ) (4 ) (7 ) (7 ) (7 ) (7 ) (7 ) (7 ) (7 | Red River<br>Collection | MB Institute of | 1. 1. 1. 1. 1. 1. 1. 1. 1. 1. 1. 1. 1. 1 | / <sub>- x</sub> | Canacian<br>Memonia<br>Unimonii | Menational<br>College of | 700,000<br>100,000<br>100,000<br>100,000<br>100,000 | Université de<br>Saint Boorg | University of | Vinversity of Vinnings of | Enrole | % of<br>Total |
| Total College Enrolment                        | 115                                | 149                                               | 1,027                   | 334             |                                          |                  |                                 |                          |                                                     |                              |               |                           | 1,625  | 18.9%         |
| University Undergraduate Enrolment             |                                    |                                                   |                         |                 | 3                                        | 142              | 27                              | 1,539                    | 66                                                  | 165                          | 3,399         | 534                       | 5,875  | 68.3%         |
| University Graduate Studies Enrolment          |                                    |                                                   |                         |                 |                                          | 20               | 3                               |                          | 13                                                  |                              | 1,007         | 58                        | 1,101  | 12.8%         |
|                                                | С                                  | COLLEGE ENROLMENT                                 |                         |                 |                                          |                  | UN                              | IVERSITY                 | ENROLME                                             | NT                           |               |                           | тот    | ΓAL           |
| TOTAL STUDENTS                                 | 115                                | 149                                               | 1,027                   | 334             | 3                                        | 162              | 30                              | 1,539                    | 79                                                  | 165                          | 4,406         | 592                       | 8,601  | 100%          |
| % OF TOTAL                                     | 1.3%                               | 1.7%                                              | 11.9%                   | 3.9%            | 0.0%                                     | 1.9%             | 0.3%                            | 17.9%                    | 0.9%                                                | 1.9%                         | 51.2%         | 6.9%                      | 100%   |               |

<sup>(1)</sup> Enrolment figures for Red River College include students enrolled in ESL/EAL programs.

Four post-secondary institurions accounted for almost 90% of international student enrolment: University of Manitoba (51.2%), International College of Manitoba (17.9%), University of Winnipeg (6.9%), and Red River College (11.9%).