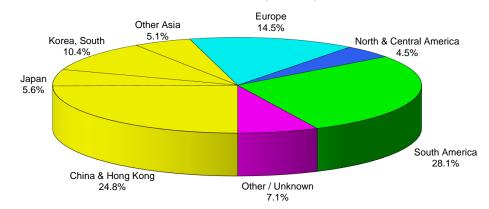

# International Students - All Sector Roll-Up - Manitoba 2014/15

| Table D. Total International Stude | ent Enrolment by     | World Region        |                 |                        |              |           |
|------------------------------------|----------------------|---------------------|-----------------|------------------------|--------------|-----------|
|                                    | Elementary & Se      | condary Schools     | Post-Seconda    | ary Education          | ESL Schools  | Total     |
|                                    | Exchange<br>Students | Regular<br>Students | College Student | University<br>Students | ESL Students | Enrolment |
| China & Hong Kong                  | 1                    | 360                 | 475             | 2,584                  | 328          | 3,748     |
| Japan                              | 5                    | 76                  | 7               | 45                     | 293          | 426       |
| South Korea                        | 6                    | 146                 | 87              | 159                    | 260          | 658       |
| Other Asia                         | 3                    | 71                  | 458             | 1,296                  | 109          | 1,937     |
| Total Asia                         | 15                   | 653                 | 1,027           | 4,084                  | 990          | 6,769     |
| Africa                             |                      | 49                  | 205             | 1,587                  | 30           | 1,871     |
| Europe                             | 42                   | 170                 | 49              | 311                    | 83           | 655       |
| Middle East                        |                      | 4                   | 21              | 371                    | 63           | 459       |
| North & Central America            | 1                    | 64                  | 82              | 287                    | 70           | 504       |
| Oceania                            | 2                    | 1                   | 1               | 23                     | 1            | 28        |
| South America                      | 1                    | 409                 | 231             | 237                    | 180          | 1,058     |
| Other / Unknown                    | 9                    | 38                  | 9               | 76                     | 73           | 205       |
| TOTAL STUDENTS                     | 70                   | 1,388               | 1,625           | 6,976                  | 1,490        | 11,549    |

| Table E. Percent Distribution of | International Stude  | ents by World Re    | gion             |                        |              |           |
|----------------------------------|----------------------|---------------------|------------------|------------------------|--------------|-----------|
|                                  | Elementary & Sec     | condary Schools     | Post-Seconda     | ary Education          | ESL Schools  | Total     |
|                                  | Exchange<br>Students | Regular<br>Students | College Students | University<br>Students | ESL Students | Enrolment |
| China & Hong Kong                | 1.4%                 | 25.9%               | 29.2%            | 37.0%                  | 22.0%        | 32.5%     |
| Japan                            | 7.1%                 | 5.5%                | 0.4%             | 0.6%                   | 19.7%        | 3.7%      |
| South Korea                      | 8.6%                 | 10.5%               | 5.4%             | 2.3%                   | 17.4%        | 5.7%      |
| Other Asia                       | 4.3%                 | 5.1%                | 28.2%            | 18.6%                  | 7.3%         | 16.8%     |
| Total Asia                       | 21.4%                | 47.0%               | 63.2%            | 58.5%                  | 66.4%        | 58.6%     |
| Africa                           |                      | 3.5%                | 12.6%            | 22.7%                  | 2.0%         | 16.2%     |
| Europe                           | 60.0%                | 12.2%               | 3.0%             | 4.5%                   | 5.6%         | 5.7%      |
| Middle East                      |                      | 0.3%                | 1.3%             | 5.3%                   | 4.2%         | 4.0%      |
| North & Central America          | 1.4%                 | 4.6%                | 5.0%             | 4.1%                   | 4.7%         | 4.4%      |
| Oceania                          | 2.9%                 | 0.1%                | 0.1%             | 0.3%                   | 0.1%         | 0.2%      |
| South America                    | 1.4%                 | 29.5%               | 14.2%            | 3.4%                   | 12.1%        | 9.2%      |
| Other / Unknown                  | 12.9%                | 2.7%                | 0.6%             | 1.1%                   | 4.9%         | 1.8%      |
| TOTAL STUDENTS                   | 100.0%               | 100.0%              | 100.0%           | 100.0%                 | 100.0%       | 100.0%    |