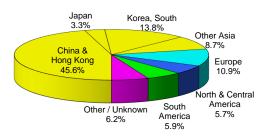

# International Students - All Sector Roll-Up - Manitoba 2014/15

| Table D. Total International Stude | ent Enrolment by     | World Region        |                 |                        |              |           |
|------------------------------------|----------------------|---------------------|-----------------|------------------------|--------------|-----------|
|                                    | Elementary & Se      | condary Schools     | Post-Seconda    | ary Education          | ESL Schools  | Total     |
|                                    | Exchange<br>Students | Regular<br>Students | College Student | University<br>Students | ESL Students | Enrolment |
| China & Hong Kong                  | 1                    | 360                 | 475             | 2,584                  | 328          | 3,748     |
| Japan                              | 5                    | 76                  | 7               | 45                     | 293          | 426       |
| South Korea                        | 6                    | 146                 | 87              | 159                    | 260          | 658       |
| Other Asia                         | 3                    | 71                  | 458             | 1,296                  | 109          | 1,937     |
| Total Asia                         | 15                   | 653                 | 1,027           | 4,084                  | 990          | 6,769     |
| Africa                             |                      | 49                  | 205             | 1,587                  | 30           | 1,871     |
| Europe                             | 42                   | 170                 | 49              | 311                    | 83           | 655       |
| Middle East                        |                      | 4                   | 21              | 371                    | 63           | 459       |
| North & Central America            | 1                    | 64                  | 82              | 287                    | 70           | 504       |
| Oceania                            | 2                    | 1                   | 1               | 23                     | 1            | 28        |
| South America                      | 1                    | 409                 | 231             | 237                    | 180          | 1,058     |
| Other / Unknown                    | 9                    | 38                  | 9               | 76                     | 73           | 205       |
| TOTAL STUDENTS                     | 70                   | 1,388               | 1,625           | 6,976                  | 1,490        | 11,549    |

| Table E. Percent Distribution of | International Stude  | ents by World Re    | gion             |                        |              |           |
|----------------------------------|----------------------|---------------------|------------------|------------------------|--------------|-----------|
|                                  | Elementary & Sec     | condary Schools     | Post-Seconda     | ary Education          | ESL Schools  | Total     |
|                                  | Exchange<br>Students | Regular<br>Students | College Students | University<br>Students | ESL Students | Enrolment |
| China & Hong Kong                | 1.4%                 | 25.9%               | 29.2%            | 37.0%                  | 22.0%        | 32.5%     |
| Japan                            | 7.1%                 | 5.5%                | 0.4%             | 0.6%                   | 19.7%        | 3.7%      |
| South Korea                      | 8.6%                 | 10.5%               | 5.4%             | 2.3%                   | 17.4%        | 5.7%      |
| Other Asia                       | 4.3%                 | 5.1%                | 28.2%            | 18.6%                  | 7.3%         | 16.8%     |
| Total Asia                       | 21.4%                | 47.0%               | 63.2%            | 58.5%                  | 66.4%        | 58.6%     |
| Africa                           |                      | 3.5%                | 12.6%            | 22.7%                  | 2.0%         | 16.2%     |
| Europe                           | 60.0%                | 12.2%               | 3.0%             | 4.5%                   | 5.6%         | 5.7%      |
| Middle East                      |                      | 0.3%                | 1.3%             | 5.3%                   | 4.2%         | 4.0%      |
| North & Central America          | 1.4%                 | 4.6%                | 5.0%             | 4.1%                   | 4.7%         | 4.4%      |
| Oceania                          | 2.9%                 | 0.1%                | 0.1%             | 0.3%                   | 0.1%         | 0.2%      |
| South America                    | 1.4%                 | 29.5%               | 14.2%            | 3.4%                   | 12.1%        | 9.2%      |
| Other / Unknown                  | 12.9%                | 2.7%                | 0.6%             | 1.1%                   | 4.9%         | 1.8%      |
| TOTAL STUDENTS                   | 100.0%               | 100.0%              | 100.0%           | 100.0%                 | 100.0%       | 100.0%    |