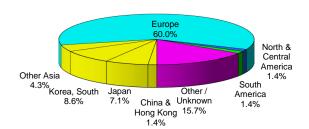

# International Students - All Sector Roll-Up - Manitoba 2014/15

| Table D. Total International Stude | ent Enrolment by     | World Region        |                 |                        |              |           |
|------------------------------------|----------------------|---------------------|-----------------|------------------------|--------------|-----------|
|                                    | Elementary & Se      | condary Schools     | Post-Seconda    | ary Education          | ESL Schools  | Total     |
|                                    | Exchange<br>Students | Regular<br>Students | College Student | University<br>Students | ESL Students | Enrolment |
| China & Hong Kong                  | 1                    | 360                 | 475             | 2,584                  | 328          | 3,748     |
| Japan                              | 5                    | 76                  | 7               | 45                     | 293          | 426       |
| South Korea                        | 6                    | 146                 | 87              | 159                    | 260          | 658       |
| Other Asia                         | 3                    | 71                  | 458             | 1,296                  | 109          | 1,937     |
| Total Asia                         | 15                   | 653                 | 1,027           | 4,084                  | 990          | 6,769     |
| Africa                             |                      | 49                  | 205             | 1,587                  | 30           | 1,871     |
| Europe                             | 42                   | 170                 | 49              | 311                    | 83           | 655       |
| Middle East                        |                      | 4                   | 21              | 371                    | 63           | 459       |
| North & Central America            | 1                    | 64                  | 82              | 287                    | 70           | 504       |
| Oceania                            | 2                    | 1                   | 1               | 23                     | 1            | 28        |
| South America                      | 1                    | 409                 | 231             | 237                    | 180          | 1,058     |
| Other / Unknown                    | 9                    | 38                  | 9               | 76                     | 73           | 205       |
| TOTAL STUDENTS                     | 70                   | 1,388               | 1,625           | 6,976                  | 1,490        | 11,549    |

| Table E. Percent Distribution of | International Stude  | ents by World Re    | gion             |                        |              |           |
|----------------------------------|----------------------|---------------------|------------------|------------------------|--------------|-----------|
|                                  | Elementary & Sec     | condary Schools     | Post-Seconda     | ary Education          | ESL Schools  | Total     |
|                                  | Exchange<br>Students | Regular<br>Students | College Students | University<br>Students | ESL Students | Enrolment |
| China & Hong Kong                | 1.4%                 | 25.9%               | 29.2%            | 37.0%                  | 22.0%        | 32.5%     |
| Japan                            | 7.1%                 | 5.5%                | 0.4%             | 0.6%                   | 19.7%        | 3.7%      |
| South Korea                      | 8.6%                 | 10.5%               | 5.4%             | 2.3%                   | 17.4%        | 5.7%      |
| Other Asia                       | 4.3%                 | 5.1%                | 28.2%            | 18.6%                  | 7.3%         | 16.8%     |
| Total Asia                       | 21.4%                | 47.0%               | 63.2%            | 58.5%                  | 66.4%        | 58.6%     |
| Africa                           |                      | 3.5%                | 12.6%            | 22.7%                  | 2.0%         | 16.2%     |
| Europe                           | 60.0%                | 12.2%               | 3.0%             | 4.5%                   | 5.6%         | 5.7%      |
| Middle East                      |                      | 0.3%                | 1.3%             | 5.3%                   | 4.2%         | 4.0%      |
| North & Central America          | 1.4%                 | 4.6%                | 5.0%             | 4.1%                   | 4.7%         | 4.4%      |
| Oceania                          | 2.9%                 | 0.1%                | 0.1%             | 0.3%                   | 0.1%         | 0.2%      |
| South America                    | 1.4%                 | 29.5%               | 14.2%            | 3.4%                   | 12.1%        | 9.2%      |
| Other / Unknown                  | 12.9%                | 2.7%                | 0.6%             | 1.1%                   | 4.9%         | 1.8%      |
| TOTAL STUDENTS                   | 100.0%               | 100.0%              | 100.0%           | 100.0%                 | 100.0%       | 100.0%    |