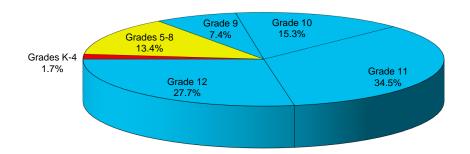

Total 2014/15 post-secondary international student enrolment in Manitoba is 8,601. College enrolment accounted for 18.9% or 1,625 students. University enrolment accounted for 81.1% or 6,976 students, 1,101 of whom were graduate students.