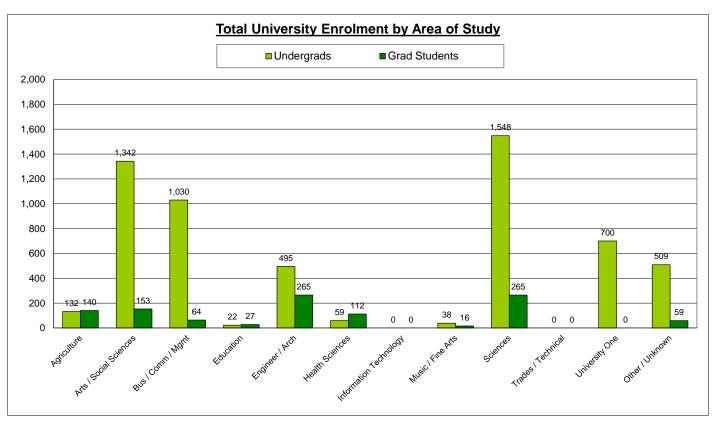

<sup>(1)</sup> For Red River College, students may be counted in more than one Area of Study, hence the total for Red River College is greater than their total enrolment (1,027) from Table 1.

|                            |                    | l e                              |                                  |                           |                           | 1                   |              |
|----------------------------|--------------------|----------------------------------|----------------------------------|---------------------------|---------------------------|---------------------|--------------|
| Graduate<br>Students       | Brandon University | Canadian Mennonite<br>University | Providence<br>University College | University of<br>Manitoba | University of<br>Winnipeg | Total Grad Students | % of<br>Tota |
| Agriculture                |                    |                                  |                                  | 140                       |                           | 140                 | 12.7%        |
| Arts / Social Sciences     | 4                  | 3                                | 13                               | 102                       | 31                        | 153                 | 13.9%        |
| Business / Commerce / Mgmt |                    |                                  |                                  | 64                        |                           | 64                  | 5.8%         |
| Education                  | 7                  |                                  |                                  | 20                        |                           | 27                  | 2.5%         |
| Engineering / Architecture |                    |                                  |                                  | 265                       |                           | 265                 | 24.1%        |
| Health Sciences            |                    |                                  |                                  | 112                       |                           | 112                 | 10.2%        |
| Information Technology     |                    |                                  |                                  |                           |                           |                     |              |
| Music / Fine Arts          | 9                  |                                  |                                  | 7                         |                           | 16                  | 1.5%         |
| Sciences                   |                    |                                  |                                  | 238                       | 27                        | 265                 | 24.1%        |
| Trades / Technical         |                    |                                  |                                  |                           |                           |                     |              |
| University One             |                    |                                  |                                  | •                         |                           |                     |              |
| Other / Unknown            |                    |                                  |                                  | 59                        |                           | 59                  | 5.4%         |
| TOTAL GRAD STUDENTS        | 20                 | 3                                | 13                               | 1,007                     | 58                        | 1,101               | 100.0%       |