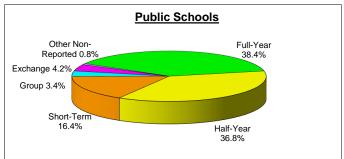

Total 2014/15 post-secondary international student enrolment in Manitoba is 8,601. College enrolment accounted for 18.9% or 1,625 students. University enrolment accounted for 81.1% or 6,976 students, 1,101 of whom were graduate students.