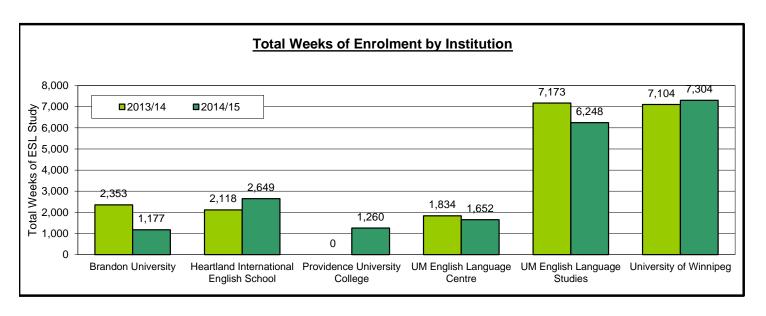

Total 2014/15 post-secondary international student enrolment in Manitoba is 8,601. College enrolment accounted for 18.9% or 1,625 students. University enrolment accounted for 81.1% or 6,976 students, 1,101 of whom were graduate students.