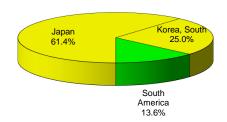

# International Students - All Sector Roll-Up - Manitoba 2014/15

| Table D. Total International Stude | ent Enrolment by     | World Region        |                 |                        |              |           |
|------------------------------------|----------------------|---------------------|-----------------|------------------------|--------------|-----------|
|                                    | Elementary & Se      | condary Schools     | Post-Seconda    | ary Education          | ESL Schools  | Total     |
|                                    | Exchange<br>Students | Regular<br>Students | College Student | University<br>Students | ESL Students | Enrolment |
| China & Hong Kong                  | 1                    | 360                 | 475             | 2,584                  | 328          | 3,748     |
| Japan                              | 5                    | 76                  | 7               | 45                     | 293          | 426       |
| South Korea                        | 6                    | 146                 | 87              | 159                    | 260          | 658       |
| Other Asia                         | 3                    | 71                  | 458             | 1,296                  | 109          | 1,937     |
| Total Asia                         | 15                   | 653                 | 1,027           | 4,084                  | 990          | 6,769     |
| Africa                             |                      | 49                  | 205             | 1,587                  | 30           | 1,871     |
| Europe                             | 42                   | 170                 | 49              | 311                    | 83           | 655       |
| Middle East                        |                      | 4                   | 21              | 371                    | 63           | 459       |
| North & Central America            | 1                    | 64                  | 82              | 287                    | 70           | 504       |
| Oceania                            | 2                    | 1                   | 1               | 23                     | 1            | 28        |
| South America                      | 1                    | 409                 | 231             | 237                    | 180          | 1,058     |
| Other / Unknown                    | 9                    | 38                  | 9               | 76                     | 73           | 205       |
| TOTAL STUDENTS                     | 70                   | 1,388               | 1,625           | 6,976                  | 1,490        | 11,549    |

| Table E. Percent Distribution of | International Stude  | ents by World Re    | gion             |                        |              |           |
|----------------------------------|----------------------|---------------------|------------------|------------------------|--------------|-----------|
|                                  | Elementary & Sec     | condary Schools     | Post-Seconda     | ary Education          | ESL Schools  | Total     |
|                                  | Exchange<br>Students | Regular<br>Students | College Students | University<br>Students | ESL Students | Enrolment |
| China & Hong Kong                | 1.4%                 | 25.9%               | 29.2%            | 37.0%                  | 22.0%        | 32.5%     |
| Japan                            | 7.1%                 | 5.5%                | 0.4%             | 0.6%                   | 19.7%        | 3.7%      |
| South Korea                      | 8.6%                 | 10.5%               | 5.4%             | 2.3%                   | 17.4%        | 5.7%      |
| Other Asia                       | 4.3%                 | 5.1%                | 28.2%            | 18.6%                  | 7.3%         | 16.8%     |
| Total Asia                       | 21.4%                | 47.0%               | 63.2%            | 58.5%                  | 66.4%        | 58.6%     |
| Africa                           |                      | 3.5%                | 12.6%            | 22.7%                  | 2.0%         | 16.2%     |
| Europe                           | 60.0%                | 12.2%               | 3.0%             | 4.5%                   | 5.6%         | 5.7%      |
| Middle East                      |                      | 0.3%                | 1.3%             | 5.3%                   | 4.2%         | 4.0%      |
| North & Central America          | 1.4%                 | 4.6%                | 5.0%             | 4.1%                   | 4.7%         | 4.4%      |
| Oceania                          | 2.9%                 | 0.1%                | 0.1%             | 0.3%                   | 0.1%         | 0.2%      |
| South America                    | 1.4%                 | 29.5%               | 14.2%            | 3.4%                   | 12.1%        | 9.2%      |
| Other / Unknown                  | 12.9%                | 2.7%                | 0.6%             | 1.1%                   | 4.9%         | 1.8%      |
| TOTAL STUDENTS                   | 100.0%               | 100.0%              | 100.0%           | 100.0%                 | 100.0%       | 100.0%    |