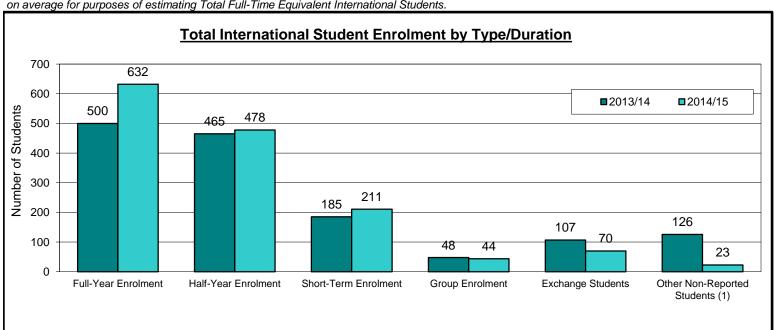

| 8.4%       |

<sup>(1)</sup> Enrolment for Non-Reporting Institutions is based on Schools Finance Branch Collection of International Student Data, which provides a breakdown for Exchange Students and Other International Students but not Duration of Enrolment.

<sup>(2)</sup> Exchange Students are not included in Full-Time Equivalency estimates. Other Non-Reported Students are assumed to be enrolled for half the year on average for purposes of estimating Total Full-Time Equivalent International Students.



| Table C: Distribution of Students | s by World F | Region |        |             |           |         |          |              |       |
|-----------------------------------|--------------|--------|--------|-------------|-----------|---------|----------|--------------|-------|
|                                   | 1869         | Africa | Europe | Micolle Ez. | Nom & Con | Oceania | South Am | Oher (hkno.) | Total |
| Total Enrolment by World Region   |              |        |        |             |           |         |          |              |       |
| 2013/14 Enrolment                 | 629          | 23     | 159    | 2           | 47        | 2       | 396      | 173          | 1,431 |
| 2014/15 Enrolment                 | 668          | 49     | 212    | 4           | 65