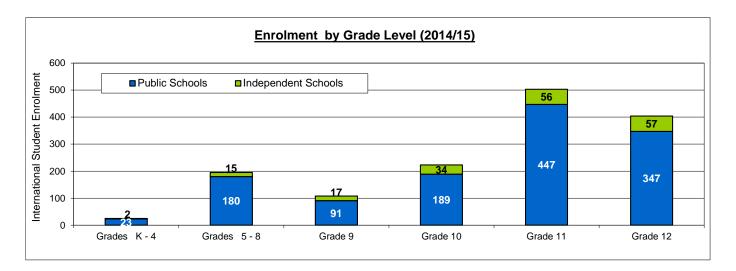

Total 2014/15 post-secondary international student enrolment in Manitoba is 8,601. College enrolment accounted for 18.9% or 1,625 students. University enrolment accounted for 81.1% or 6,976 students, 1,101 of whom were graduate students.