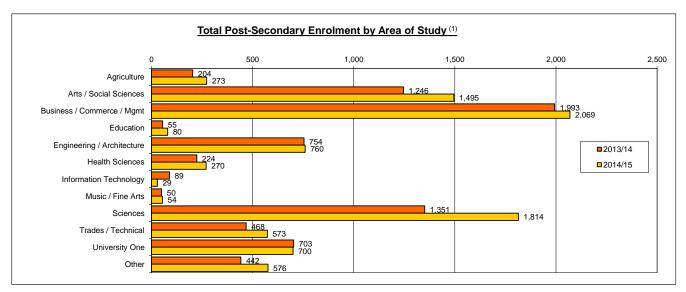

| Table 2a. Total Enrolment by Instit            | ution & Ar                          | ea of Stud | у                                    |                 |                                            |                       |                                  |                                    |                                         |           |               |                        |        |               |
|------------------------------------------------|-------------------------------------|------------|--------------------------------------|-----------------|--------------------------------------------|-----------------------|----------------------------------|------------------------------------|-----------------------------------------|-----------|---------------|------------------------|--------|---------------|
| Total Post-Secondary International<br>Students | Assinitorie<br>Communie<br>Communie | 1          | Resident<br>Rea River<br>College (1) | MB Institute of | 1.150 m 25 m | Brandon<br>University | Canacian<br>Memorian<br>Uniconiu | Mensir<br>Collegional<br>Manageoge | 100 00 00 00 00 00 00 00 00 00 00 00 00 | Saint Box | University of | University of Vinnives | Enrola | % of<br>Total |
| Agriculture                                    | 1                                   |            |                                      |                 |                                            |                       |                                  |                                    |                                         |           | 272           |                        | 273    | 3.1%          |
| Arts / Social Sciences                         |                                     |            |                                      |                 | 3                                          | 70                    | 30                               | 179                                | 60                                      | 19        | 935           | 199                    | 1,495  | 17.2%         |
| Business / Commerce / Mgmt                     | 31                                  | 115        | 829                                  |                 |                                            |                       |                                  | 401                                | 13                                      | 41        | 473           | 166                    | 2,069  | 23.8%         |
| Education                                      | 20                                  | 11         |                                      |                 |                                            | 17                    |                                  |                                    |                                         |           | 21            | 11                     | 80     | 0.9%          |
| Engineering / Architecture                     |                                     |            |                                      |                 |                                            |                       |                                  | 171                                |                                         |           | 589           |                        | 760    | 8.7%          |
| Health Sciences                                | 15                                  | 1          | 83                                   |                 |                                            | 24                    |                                  |                                    |                                         |           | 141           | 6                      | 270    | 3.1%          |
| Information Technology                         | 7                                   | 22         |                                      |                 |                                            |                       |                                  |                                    |                                         |           |               |                        | 29     | 0.3%          |
| Music / Fine Arts                              |                                     |            |                                      |                 |                                            | 12                    |                                  |                                    | 1                                       |           | 41            |                        | 54     | 0.6%          |
| Sciences                                       | 1                                   |            |                                      |                 |                                            | 39                    |                                  | 585                                |                                         | 12        | 1,046         | 131                    | 1,814  | 20.9%         |
| Trades / Technical                             | 39                                  |            | 200                                  | 334             |                                            |                       |                                  |                                    |                                         |           |               |                        | 573    | 6.6%          |
| University One                                 |                                     |            |                                      |                 |                                            |                       |                                  |                                    |                                         | 93        | 607           |                        | 700    | 8.1%          |
| Other / Unknown                                | 1                                   |            | 7                                    |                 |                                            |                       |                                  | 203                                | 5                                       |           | 281           | 79                     | 576    | 6.6%          |
| TOTAL STUDENTS                                 | 115                                 | 149        | 1,119                                | 334             | 3                                          | 162                   | 30                               | 1,539                              | 79                                      | 165       | 4,406         | 592                    | 8,693  | 100.0%        |

<sup>(1)</sup> For Red River College, students may be counted in more than one Area of Study, hence the total for Red River College is greater than their total enrolment (1,027) from Table 1.

|                            |                    | l e                              |                                  |                           |                           | 1                   |              |
|----------------------------|--------------------|----------------------------------|----------------------------------|---------------------------|---------------------------|---------------------|--------------|
| Graduate<br>Students       | Brandon University | Canadian Mennonite<br>University | Providence<br>University College | University of<br>Manitoba | University of<br>Winnipeg | Total Grad Students | % of<br>Tota |
| Agriculture                |                    |                                  |                                  | 140                       |                           | 140                 | 12.7%        |
| Arts / Social Sciences     | 4                  | 3                                | 13                               | 102                       | 31                        | 153                 | 13.9%        |
| Business / Commerce / Mgmt |                    |                                  |                                  | 64                        |                           | 64                  | 5.8%         |
| Education                  | 7                  |                                  |                                  | 20                        |                           | 27                  | 2.5%         |
| Engineering / Architecture |                    |                                  |                                  | 265                       |                           | 265                 | 24.1%        |
| Health Sciences            |                    |                                  |                                  | 112                       |                           | 112                 | 10.2%        |
| Information Technology     |                    |                                  |                                  |                           |                           |                     |              |
| Music / Fine Arts          | 9                  |                                  |                                  | 7                         |                           | 16                  | 1.5%         |
| Sciences                   |                    |                                  |                                  | 238                       | 27                        | 265                 | 24.1%        |
| Trades / Technical         |                    |                                  |                                  |                           |                           |                     |              |
| University One             |                    |                                  |                                  | •                         |                           |                     |              |
| Other / Unknown            |                    |                                  |                                  | 59                        |                           | 59                  | 5.4%         |
| TOTAL GRAD STUDENTS        | 20                 | 3                                | 13                               | 1,007                     | 58                        | 1,101               | 100.0%       |