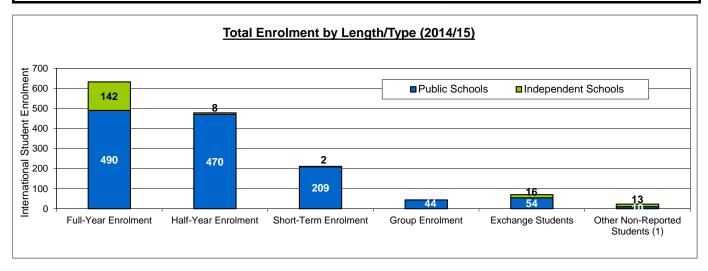

Total 2014/15 post-secondary international student enrolment in Manitoba is 8,601. College enrolment accounted for 18.9% or 1,625 students. University enrolment accounted for 81.1% or 6,976 students, 1,101 of whom were graduate students.