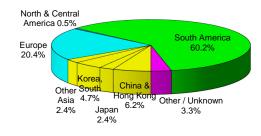

# International Students - All Sector Roll-Up - Manitoba 2014/15

| Table D. Total International Stude | ent Enrolment by     | World Region        |                 |                        |              |           |
|------------------------------------|----------------------|---------------------|-----------------|------------------------|--------------|-----------|
|                                    | Elementary & Se      | condary Schools     | Post-Seconda    | ary Education          | ESL Schools  | Total     |
|                                    | Exchange<br>Students | Regular<br>Students | College Student | University<br>Students | ESL Students | Enrolment |
| China & Hong Kong                  | 1                    | 360                 | 475             | 2,584                  | 328          | 3,748     |
| Japan                              | 5                    | 76                  | 7               | 45                     | 293          | 426       |
| South Korea                        | 6                    | 146                 | 87              | 159                    | 260          | 658       |
| Other Asia                         | 3                    | 71                  | 458             | 1,296                  | 109          | 1,937     |
| Total Asia                         | 15                   | 653                 | 1,027           | 4,084                  | 990          | 6,769     |
| Africa                             |                      | 49                  | 205             | 1,587                  | 30           | 1,871     |
| Europe                             | 42                   | 170                 | 49              | 311                    | 83           | 655       |
| Middle East                        |                      | 4                   | 21              | 371                    | 63           | 459       |
| North & Central America            | 1                    | 64                  | 82              | 287                    | 70           | 504       |
| Oceania                            | 2                    | 1                   | 1               | 23                     | 1            | 28        |
| South America                      | 1                    | 409                 | 231             | 237                    | 180          | 1,058     |
| Other / Unknown                    | 9                    | 38                  | 9               | 76                     | 73           | 205       |
| TOTAL STUDENTS                     | 70                   | 1,388               | 1,625           | 6,976                  | 1,490        | 11,549    |

| Table E. Percent Distribution of | International Stude  | ents by World Re    | gion             |                        |              |           |
|----------------------------------|----------------------|---------------------|------------------|------------------------|--------------|-----------|
|                                  | Elementary & Sec     | condary Schools     | Post-Seconda     | ary Education          | ESL Schools  | Total     |
|                                  | Exchange<br>Students | Regular<br>Students | College Students | University<br>Students | ESL Students | Enrolment |
| China & Hong Kong                | 1.4%                 | 25.9%               | 29.2%            | 37.0%                  | 22.0%        | 32.5%     |
| Japan                            | 7.1%                 | 5.5%                | 0.4%             | 0.6%                   | 19.7%        | 3.7%      |
| South Korea                      | 8.6%                 | 10.5%               | 5.4%             | 2.3%                   | 17.4%        | 5.7%      |
| Other Asia                       | 4.3%                 | 5.1%                | 28.2%            | 18.6%                  | 7.3%         | 16.8%     |
| Total Asia                       | 21.4%                | 47.0%               | 63.2%            | 58.5%                  | 66.4%        | 58.6%     |
| Africa                           |                      | 3.5%                | 12.6%            | 22.7%                  | 2.0%         | 16.2%     |
| Europe                           | 60.0%                | 12.2%               | 3.0%             | 4.5%                   | 5.6%         | 5.7%      |
| Middle East                      |                      | 0.3%                | 1.3%             | 5.3%                   | 4.2%         | 4.0%      |
| North & Central America          | 1.4%                 | 4.6%                | 5.0%             | 4.1%                   | 4.7%         | 4.4%      |
| Oceania                          | 2.9%                 | 0.1%                | 0.1%             | 0.3%                   | 0.1%         | 0.2%      |
| South America                    | 1.4%                 | 29.5%               | 14.2%            | 3.4%                   | 12.1%        | 9.2%      |
| Other / Unknown                  | 12.9%                | 2.7%                | 0.6%             | 1.1%                   | 4.9%         | 1.8%      |
| TOTAL STUDENTS                   | 100.0%               | 100.0%              | 100.0%           | 100.0%                 | 100.0%       | 100.0%    |