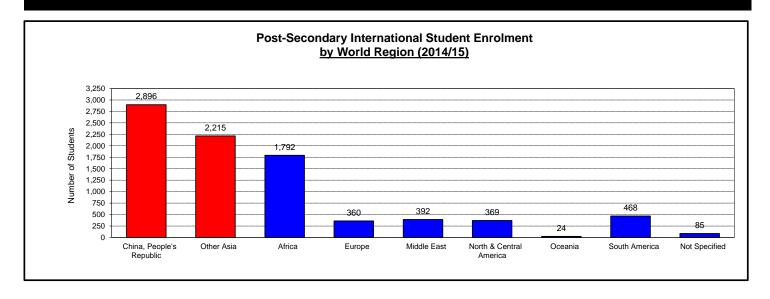

# International Students - All Sector Roll-Up - Manitoba 2014/15

| Table D. Total International Stude | ent Enrolment by     | World Region        |                 |                        |              |           |
|------------------------------------|----------------------|---------------------|-----------------|------------------------|--------------|-----------|
|                                    | Elementary & Se      | condary Schools     | Post-Seconda    | ary Education          | ESL Schools  | Total     |
|                                    | Exchange<br>Students | Regular<br>Students | College Student | University<br>Students | ESL Students | Enrolment |
| China & Hong Kong                  | 1                    | 360                 | 475             | 2,584                  | 328          | 3,748     |
| Japan                              | 5                    | 76                  | 7               | 45                     | 293          | 426       |
| South Korea                        | 6                    | 146                 | 87              | 159                    | 260          | 658       |
| Other Asia                         | 3                    | 71                  | 458             | 1,296                  | 109          | 1,937     |
| Total Asia                         | 15                   | 653                 | 1,027           | 4,084                  | 990          | 6,769     |
| Africa                             |                      | 49                  | 205             | 1,587                  | 30           | 1,871     |
| Europe                             | 42                   | 170                 | 49              | 311                    | 83           | 655       |
| Middle East                        |                      | 4                   | 21              | 371                    | 63           | 459       |
| North & Central America            | 1                    | 64                  | 82              | 287                    | 70           | 504       |
| Oceania                            | 2                    | 1                   | 1               | 23                     | 1            | 28        |
| South America                      | 1                    | 409                 | 231             | 237                    | 180          | 1,058     |
| Other / Unknown                    | 9                    | 38                  | 9               | 76                     | 73           | 205       |
| TOTAL STUDENTS                     | 70                   | 1,388               | 1,625           | 6,976                  | 1,490        | 11,549    |

| Table E. Percent Distribution of | International Stude  | ents by World Re    | gion             |                        |              |           |
|----------------------------------|----------------------|---------------------|------------------|------------------------|--------------|-----------|
|                                  | Elementary & Sec     | condary Schools     | Post-Seconda     | ary Education          | ESL Schools  | Total     |
|                                  | Exchange<br>Students | Regular<br>Students | College Students | University<br>Students | ESL Students | Enrolment |
| China & Hong Kong                | 1.4%                 | 25.9%               | 29.2%            | 37.0%                  | 22.0%        | 32.5%     |
| Japan                            | 7.1%                 | 5.5%                | 0.4%             | 0.6%                   | 19.7%        | 3.7%      |
| South Korea                      | 8.6%                 | 10.5%               | 5.4%             | 2.3%                   | 17.4%        | 5.7%      |
| Other Asia                       | 4.3%                 | 5.1%                | 28.2%            | 18.6%                  | 7.3%         | 16.8%     |
| Total Asia                       | 21.4%                | 47.0%               | 63.2%            | 58.5%                  | 66.4%        | 58.6%     |
| Africa                           |                      | 3.5%                | 12.6%            | 22.7%                  | 2.0%         | 16.2%     |
| Europe                           | 60.0%                | 12.2%               | 3.0%             | 4.5%                   | 5.6%         | 5.7%      |
| Middle East                      |                      | 0.3%                | 1.3%             | 5.3%                   | 4.2%         | 4.0%      |
| North & Central America          | 1.4%                 | 4.6%                | 5.0%             | 4.1%                   | 4.7%         | 4.4%      |
| Oceania                          | 2.9%                 | 0.1%                | 0.1%             | 0.3%                   | 0.1%         | 0.2%      |
| South America                    | 1.4%                 | 29.5%               | 14.2%            | 3.4%                   | 12.1%        | 9.2%      |
| Other / Unknown                  | 12.9%                | 2.7%                | 0.6%             | 1.1%                   | 4.9%         | 1.8%      |
| TOTAL STUDENTS                   | 100.0%               | 100.0%              | 100.0%           | 100.0%                 | 100.0%       | 100.0%    |