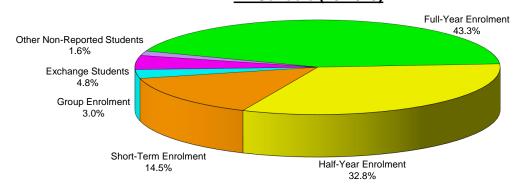

Total 2014/15 post-secondary international student enrolment in Manitoba is 8,601. College enrolment accounted for 18.9% or 1,625 students. University enrolment accounted for 81.1% or 6,976 students, 1,101 of whom were graduate students.