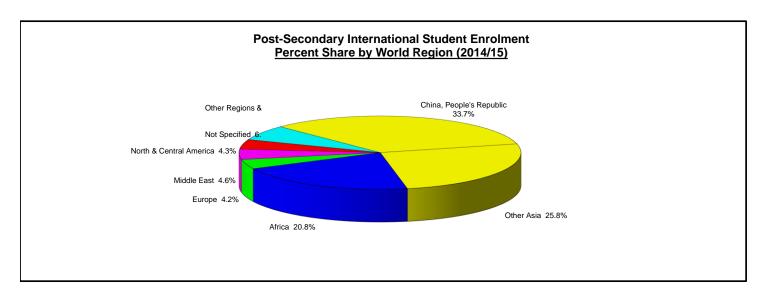

| Table E. Percent Distribution of | International Stude  | ents by World Re    | gion             |                        |              |           |
|----------------------------------|----------------------|---------------------|------------------|------------------------|--------------|-----------|
|                                  | Elementary & Sec     | condary Schools     | Post-Seconda     | ary Education          | ESL Schools  | Total     |
|                                  | Exchange<br>Students | Regular<br>Students | College Students | University<br>Students | ESL Students | Enrolment |
| China & Hong Kong                | 1.4%                 | 25.9%               | 29.2%            | 37.0%                  | 22.0%        | 32.5%     |
| Japan                            | 7.1%                 | 5.5%                | 0.4%             | 0.6%                   | 19.7%        | 3.7%      |
| South Korea                      | 8.6%                 | 10.5%               | 5.4%             | 2.3%                   | 17.4%        | 5.7%      |
| Other Asia                       | 4.3%                 | 5.1%                | 28.2%            | 18.6%                  | 7.3%         | 16.8%     |
| Total Asia                       | 21.4%                | 47.0%               | 63.2%            | 58.5%                  | 66.4%        | 58.6%     |
| Africa                           |                      | 3.5%                | 12.6%            | 22.7%                  | 2.0%         | 16.2%     |
| Europe                           | 60.0%                | 12.2%               | 3.0%             | 4.5%                   | 5.6%         | 5.7%      |
| Middle East                      |                      | 0.3%                | 1.3%             | 5.3%                   | 4.2%         | 4.0%      |
| North & Central America          | 1.4%                 | 4.6%                | 5.0%             | 4.1%                   | 4.7%         | 4.4%      |
| Oceania                          | 2.9%                 | 0.1%                | 0.1%             | 0.3%                   | 0.1%         | 0.2%      |
| South America                    | 1.4%                 | 29.5%               | 14.2%            | 3.4%                   | 12.1%        | 9.2%      |
| Other / Unknown                  | 12.9%                | 2.7%                | 0.6%             | 1.1%                   | 4.9%         | 1.8%      |
| TOTAL STUDENTS                   | 100.0%               | 100.0%              | 100.0%           | 100.0%                 | 100.0%       | 100.0%    |