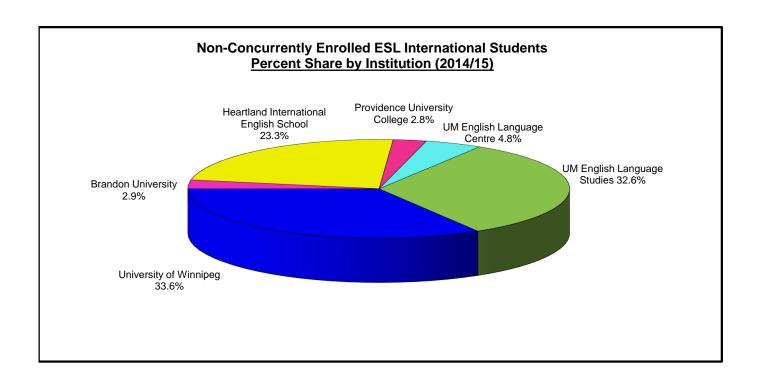

| 23.3%                   | 2.8%                                                           | 4.8%                                          | 32.6%                                       | 33.6%                 | 100.0%             |               |

Enrolment at Red River College (not shown) is represented in the international student enrolment counts collected for the post-secondary sector.

Total 2014/15 ESL International Student Enrolment in Manitoba is reported at 1,938, with 448 (23.1%) of these students reported as being concurrently enrolled in other post-secondary studies. This report focuses on the non-concurrently enrolled students on the premise that concurrently enrolled students are accounted for in the post-secondary sector reports on international students in Manitoba.



|                                                         | /                   | /