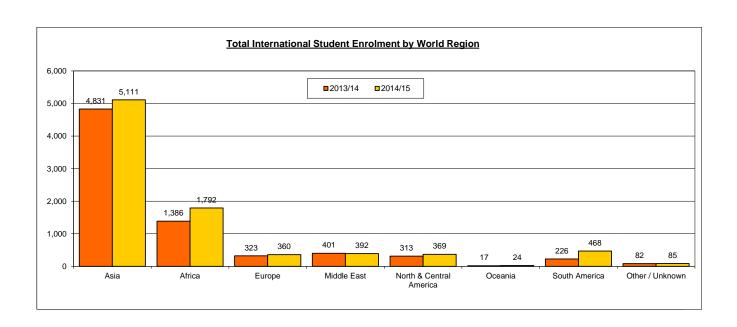

# International Students - All Sector Roll-Up - Manitoba 2014/15

| Table D. Total International Stude | ent Enrolment by     | World Region        |                 |                        |              |           |
|------------------------------------|----------------------|---------------------|-----------------|------------------------|--------------|-----------|
|                                    | Elementary & Se      | condary Schools     | Post-Seconda    | ary Education          | ESL Schools  | Total     |
|                                    | Exchange<br>Students | Regular<br>Students | College Student | University<br>Students | ESL Students | Enrolment |
| China & Hong Kong                  | 1                    | 360                 | 475             | 2,584                  | 328          | 3,748     |
| Japan                              | 5                    | 76                  | 7               | 45                     | 293          | 426       |
| South Korea                        | 6                    | 146                 | 87              | 159                    | 260          | 658       |
| Other Asia                         | 3                    | 71                  | 458             | 1,296                  | 109          | 1,937     |
| Total Asia                         | 15                   | 653                 | 1,027           | 4,084                  | 990          | 6,769     |
| Africa                             |                      | 49                  | 205             | 1,587                  | 30           | 1,871     |
| Europe                             | 42                   | 170                 | 49              | 311                    | 83           | 655       |
| Middle East                        |                      | 4                   | 21              | 371                    | 63           | 459       |
| North & Central America            | 1                    | 64                  | 82              | 287                    | 70           | 504       |
| Oceania                            | 2                    | 1                   | 1               | 23                     | 1            | 28        |
| South America                      | 1                    | 409                 | 231             | 237                    | 180          | 1,058     |
| Other / Unknown                    | 9                    | 38                  | 9               | 76                     | 73           | 205       |
| TOTAL STUDENTS                     | 70                   | 1,388               | 1,625           | 6,976                  | 1,490        | 11,549    |