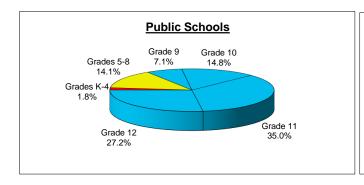

Total 2014/15 post-secondary international student enrolment in Manitoba is 8,601. College enrolment accounted for 18.9% or 1,625 students. University enrolment accounted for 81.1% or 6,976 students, 1,101 of whom were graduate students.