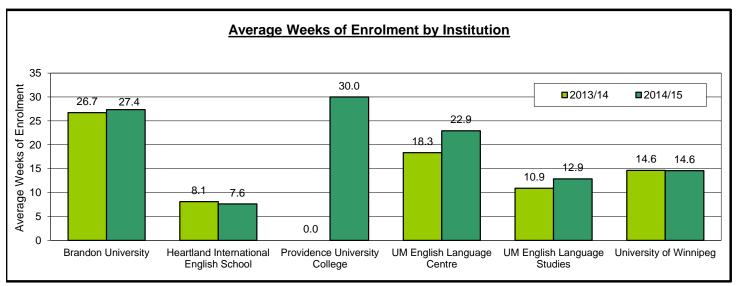

Total 2014/15 post-secondary international student enrolment in Manitoba is 8,601. College enrolment accounted for 18.9% or 1,625 students. University enrolment accounted for 81.1% or 6,976 students, 1,101 of whom were graduate students.