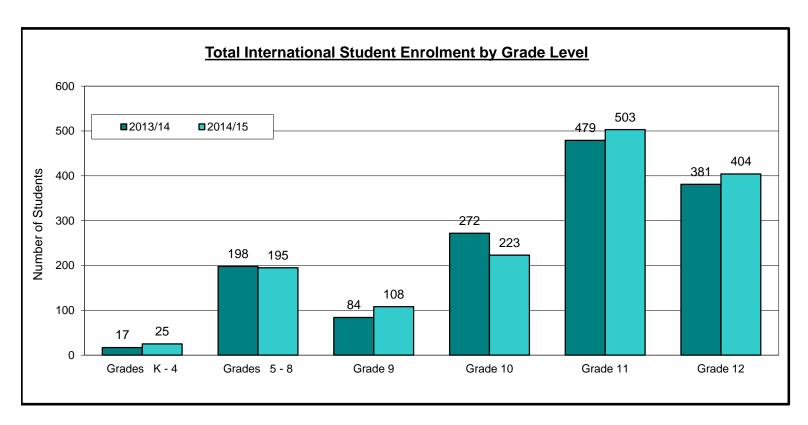

Total 2014/15 post-secondary international student enrolment in Manitoba is 8,601. College enrolment accounted for 18.9% or 1,625 students. University enrolment accounted for 81.1% or 6,976 students, 1,101 of whom were graduate students.