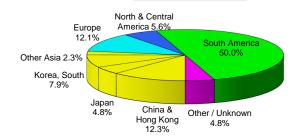

# International Students - All Sector Roll-Up - Manitoba 2014/15

| Table D. Total International Stude | ent Enrolment by     | World Region        |                 |                        |              |           |
|------------------------------------|----------------------|---------------------|-----------------|------------------------|--------------|-----------|
|                                    | Elementary & Se      | condary Schools     | Post-Seconda    | ary Education          | ESL Schools  | Total     |
|                                    | Exchange<br>Students | Regular<br>Students | College Student | University<br>Students | ESL Students | Enrolment |
| China & Hong Kong                  | 1                    | 360                 | 475             | 2,584                  | 328          | 3,748     |
| Japan                              | 5                    | 76                  | 7               | 45                     | 293          | 426       |
| South Korea                        | 6                    | 146                 | 87              | 159                    | 260          | 658       |
| Other Asia                         | 3                    | 71                  | 458             | 1,296                  | 109          | 1,937     |
| Total Asia                         | 15                   | 653                 | 1,027           | 4,084                  | 990          | 6,769     |
| Africa                             |                      | 49                  | 205             | 1,587                  | 30           | 1,871     |
| Europe                             | 42                   | 170                 | 49              | 311                    | 83           | 655       |
| Middle East                        |                      | 4                   | 21              | 371                    | 63           | 459       |
| North & Central America            | 1                    | 64                  | 82              | 287                    | 70           | 504       |
| Oceania                            | 2                    | 1                   | 1               | 23                     | 1            | 28        |
| South America                      | 1                    | 409                 | 231             | 237                    | 180          | 1,058     |
| Other / Unknown                    | 9                    | 38                  | 9               | 76                     | 73           | 205       |
| TOTAL STUDENTS                     | 70                   | 1,388               | 1,625           | 6,976                  | 1,490        | 11,549    |

| Table E. Percent Distribution of | International Stude  | ents by World Re    | gion             |                        |              |           |
|----------------------------------|----------------------|---------------------|------------------|------------------------|--------------|-----------|
|                                  | Elementary & Sec     | condary Schools     | Post-Seconda     | ary Education          | ESL Schools  | Total     |
|                                  | Exchange<br>Students | Regular<br>Students | College Students | University<br>Students | ESL Students | Enrolment |
| China & Hong Kong                | 1.4%                 | 25.9%               | 29.2%            | 37.0%                  | 22.0%        | 32.5%     |
| Japan                            | 7.1%                 | 5.5%                | 0.4%             | 0.6%                   | 19.7%        | 3.7%      |
| South Korea                      | 8.6%                 | 10.5%               | 5.4%             | 2.3%                   | 17.4%        | 5.7%      |
| Other Asia                       | 4.3%                 | 5.1%                | 28.2%            | 18.6%                  | 7.3%         | 16.8%     |
| Total Asia                       | 21.4%                | 47.0%               | 63.2%            | 58.5%                  | 66.4%        | 58.6%     |
| Africa                           |                      | 3.5%                | 12.6%            | 22.7%                  | 2.0%         | 16.2%     |
| Europe                           | 60.0%                | 12.2%               | 3.0%             | 4.5%                   | 5.6%         | 5.7%      |
| Middle East                      |                      | 0.3%                | 1.3%             | 5.3%                   | 4.2%         | 4.0%      |
| North & Central America          | 1.4%                 | 4.6%                | 5.0%             | 4.1%                   | 4.7%         | 4.4%      |
| Oceania                          | 2.9%                 | 0.1%                | 0.1%             | 0.3%                   | 0.1%         | 0.2%      |
| South America                    | 1.4%                 | 29.5%               | 14.2%            | 3.4%                   | 12.1%        | 9.2%      |
| Other / Unknown                  | 12.9%                | 2.7%                | 0.6%             | 1.1%                   | 4.9%         | 1.8%      |
| TOTAL STUDENTS                   | 100.0%               | 100.0%              | 100.0%           | 100.0%                 | 100.0%       | 100.0%    |