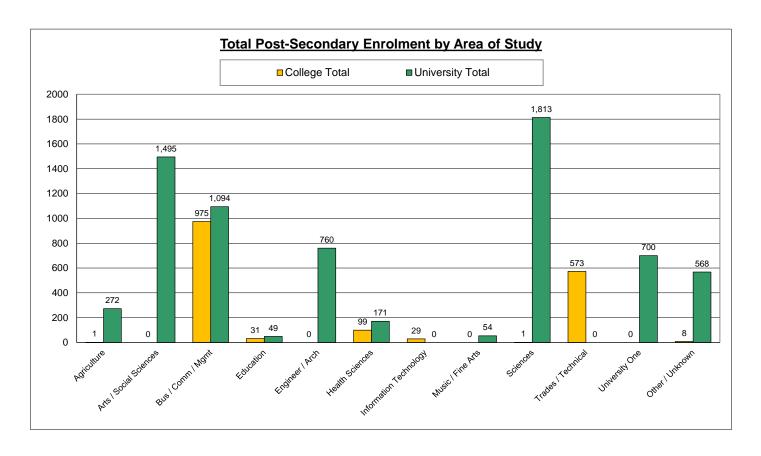

| Table 2a. Total Enrolment by Instit            | ution & Ar                          | ea of Stud | у                                    |                 |                                            |                       |                                  |                                    |                                         |           |               |                        |        |               |
|------------------------------------------------|-------------------------------------|------------|--------------------------------------|-----------------|--------------------------------------------|-----------------------|----------------------------------|------------------------------------|-----------------------------------------|-----------|---------------|------------------------|--------|---------------|
| Total Post-Secondary International<br>Students | Assinitorie<br>Communie<br>Communie | 1          | Resident<br>Rea River<br>College (1) | MB Institute of | 1.150 m 25 m | Brandon<br>University | Canacian<br>Memorian<br>Uniconiu | Mensir<br>Collegional<br>Manageoge | 100 00 00 00 00 00 00 00 00 00 00 00 00 | Saint Box | University of | University of Vinnives | Enrola | % of<br>Total |
| Agriculture                                    | 1                                   |            |                                      |                 |                                            |                       |                                  |                                    |                                         |           | 272           |                        | 273    | 3.1%          |
| Arts / Social Sciences                         |                                     |            |                                      |                 | 3                                          | 70                    | 30                               | 179                                | 60                                      | 19        | 935           | 199                    | 1,495  | 17.2%         |
| Business / Commerce / Mgmt                     | 31                                  | 115        | 829                                  |                 |                                            |                       |                                  | 401                                | 13                                      | 41        | 473           | 166                    | 2,069  | 23.8%         |
| Education                                      | 20                                  | 11         |                                      |                 |                                            | 17                    |                                  |                                    |                                         |           | 21            | 11                     | 80     | 0.9%          |
| Engineering / Architecture                     |                                     |            |                                      |                 |                                            |                       |                                  | 171                                |                                         |           | 589           |                        | 760    | 8.7%          |
| Health Sciences                                | 15                                  | 1          | 83                                   |                 |                                            | 24                    |                                  |                                    |                                         |           | 141           | 6                      | 270    | 3.1%          |
| Information Technology                         | 7                                   | 22         |                                      |                 |                                            |                       |                                  |                                    |                                         |           |               |                        | 29     | 0.3%          |
| Music / Fine Arts                              |                                     |            |                                      |                 |                                            | 12                    |                                  |                                    | 1                                       |           | 41            |                        | 54     | 0.6%          |
| Sciences                                       | 1                                   |            |                                      |                 |                                            | 39                    |                                  | 585                                |                                         | 12        | 1,046         | 131                    | 1,814  | 20.9%         |
| Trades / Technical                             | 39                                  |            | 200                                  | 334             |                                            |                       |                                  |                                    |                                         |           |               |                        | 573    | 6.6%          |
| University One                                 |                                     |            |                                      |                 |                                            |                       |                                  |                                    |                                         | 93        | 607           |                        | 700    | 8.1%          |
| Other / Unknown                                | 1                                   |            | 7                                    |                 |                                            |                       |                                  | 203                                | 5                                       |           | 281           | 79                     | 576    | 6.6%          |
| TOTAL STUDENTS                                 | 115                                 | 149        | 1,119                                | 334             | 3                                          | 162                   | 30                               | 1,539                              | 79                                      | 165       | 4,406         | 592                    | 8,693  | 100.0%        |

<sup>(1)</sup> For Red River College, students may be counted in more than one Area of Study, hence the total for Red River College is greater than their total enrolment (1,027) from Table 1.

|                            |                    | l e                              |                                  |                           |                           | 1                   |              |
|----------------------------|--------------------|----------------------------------|----------------------------------|---------------------------|---------------------------|---------------------|--------------|
| Graduate<br>Students       | Brandon University | Canadian Mennonite<br>University | Providence<br>University College | University of<br>Manitoba | University of<br>Winnipeg | Total Grad Students | % of<br>Tota |
| Agriculture                |                    |                                  |                                  | 140                       |                           | 140                 | 12.7%        |
| Arts / Social Sciences     | 4                  | 3                                | 13                               | 102                       | 31                        | 153                 | 13.9%        |
| Business / Commerce / Mgmt |                    |                                  |                                  | 64                        |                           | 64                  | 5.8%         |
| Education                  | 7                  |                                  |                                  | 20                        |                           | 27                  | 2.5%         |
| Engineering / Architecture |                    |                                  |                                  | 265                       |                           | 265                 | 24.1%        |
| Health Sciences            |                    |                                  |                                  | 112                       |                           | 112                 | 10.2%        |
| Information Technology     |                    |                                  |                                  |                           |                           |                     |              |
| Music / Fine Arts          | 9                  |                                  |                                  | 7                         |                           | 16                  | 1.5%         |
| Sciences                   |                    |                                  |                                  | 238                       | 27                        | 265                 | 24.1%        |
| Trades / Technical         |                    |                                  |                                  |                           |                           |                     |              |
| University One             |                    |                                  |                                  | •                         |                           |                     |              |
| Other / Unknown            |                    |                                  |                                  | 59                        |                           | 59                  | 5.4%         |
| TOTAL GRAD STUDENTS        | 20                 | 3                                | 13                               | 1,007                     | 58                        | 1,101               | 100.0%       |

Total 2014/15 post-secondary international student enrolment in Manitoba is 8,601. College enrolment accounted for 18.9% or 1,625 students. University enrolment accounted for 81.1% or 6,976 students, 1,101 of whom were graduate students.