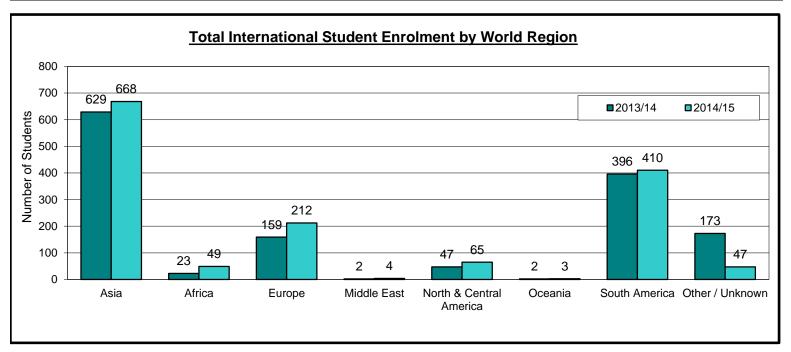

# International Students - All Sector Roll-Up - Manitoba 2014/15

| Table D. Total International Stude | ent Enrolment by     | World Region        |                 |                        |              |           |
|------------------------------------|----------------------|---------------------|-----------------|------------------------|--------------|-----------|
|                                    | Elementary & Se      | condary Schools     | Post-Seconda    | ary Education          | ESL Schools  | Total     |
|                                    | Exchange<br>Students | Regular<br>Students | College Student | University<br>Students | ESL Students | Enrolment |
| China & Hong Kong                  | 1                    | 360                 | 475             | 2,584                  | 328          | 3,748     |
| Japan                              | 5                    | 76                  | 7               | 45                     | 293          | 426       |
| South Korea                        | 6                    | 146                 | 87              | 159                    | 260          | 658       |
| Other Asia                         | 3                    | 71                  | 458             | 1,296                  | 109          | 1,937     |
| Total Asia                         | 15                   | 653                 | 1,027           | 4,084                  | 990          | 6,769     |
| Africa                             |                      | 49                  | 205             | 1,587                  | 30           | 1,871     |
| Europe                             | 42                   | 170                 | 49              | 311                    | 83           | 655       |
| Middle East                        |                      | 4                   | 21              | 371                    | 63           | 459       |
| North & Central America            | 1                    | 64                  | 82              | 287                    | 70           | 504       |
| Oceania                            | 2                    | 1                   | 1               | 23                     | 1            | 28        |
| South America                      | 1                    | 409                 | 231             | 237                    | 180          | 1,058     |
| Other / Unknown                    | 9                    | 38                  | 9               | 76                     | 73           | 205       |
| TOTAL STUDENTS                     | 70                   | 1,388               | 1,625           | 6,976                  | 1,490        | 11,549    |

| Table E. Percent Distribution of | International Stude  | ents by World Re    | gion             |                        |              |           |
|----------------------------------|----------------------|---------------------|------------------|------------------------|--------------|-----------|
|                                  | Elementary & Sec     | condary Schools     | Post-Seconda     | ary Education          | ESL Schools  | Total     |
|                                  | Exchange<br>Students | Regular<br>Students | College Students | University<br>Students | ESL Students | Enrolment |
| China & Hong Kong                | 1.4%                 | 25.9%               | 29.2%            | 37.0%                  | 22.0%        | 32.5%     |
| Japan                            | 7.1%                 | 5.5%                | 0.4%             | 0.6%                   | 19.7%        | 3.7%      |
| South Korea                      | 8.6%                 | 10.5%               | 5.4%             | 2.3%                   | 17.4%        | 5.7%      |
| Other Asia                       | 4.3%                 | 5.1%                | 28.2%            | 18.6%                  | 7.3%         | 16.8%     |
| Total Asia                       | 21.4%                | 47.0%               | 63.2%            | 58.5%                  | 66.4%        | 58.6%     |
| Africa                           |                      | 3.5%                | 12.6%            | 22.7%                  | 2.0%         | 16.2%     |
| Europe                           | 60.0%                | 12.2%               | 3.0%             | 4.5%                   | 5.6%         | 5.7%      |
| Middle East                      |                      | 0.3%                | 1.3%             | 5.3%                   | 4.2%         | 4.0%      |
| North & Central America          | 1.4%                 | 4.6%                | 5.0%             | 4.1%                   | 4.7%         | 4.4%      |
| Oceania                          | 2.9%                 | 0.1%                | 0.1%             | 0.3%                   | 0.1%         | 0.2%      |
| South America                    | 1.4%                 | 29.5%               | 14.2%            | 3.4%                   | 12.1%        | 9.2%      |
| Other / Unknown                  | 12.9%                | 2.7%                | 0.6%             | 1.1%                   | 4.9%         | 1.8%      |
| TOTAL STUDENTS                   | 100.0%               | 100.0%              | 100.0%           | 100.0%                 | 100.0%       | 100.0%    |