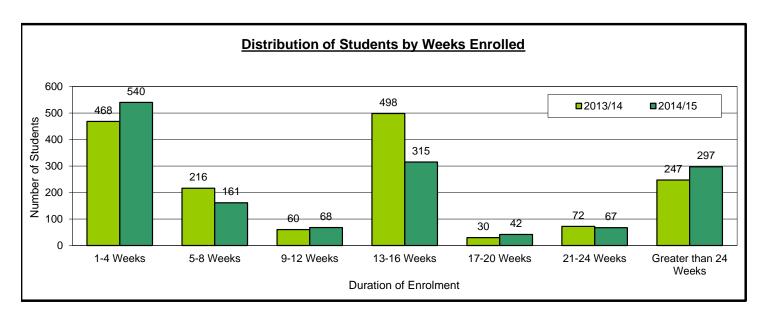

| Country of Origin and World Region                                                                                        |       |
|---------------------------------------------------------------------------------------------------------------------------|-------|
| Table 3b: Top 10 Countries of Origin                                                                                      | 24    |
| Table 4a: Distribution of Length/Type of Enrolment by World Region                                                        | 24    |
| Table 4b: Distribution of World Region by Length /Type of Enrolment                                                       | 24    |
| Manitoba Regions                                                                                                          |       |
| Table 5a: Institutions Reporting International Students: Manitoba Regions                                                 | 25    |
| Table 5b: Total Enrolment by Grade Level; Manitoba Regions                                                                | 25    |
| Table 5c: Length/Type of Enrolment; Manitoba Regions                                                                      | 25    |
| Other Indicators                                                                                                          |       |
| Table 6: Actual & Targeted Enrolment (Excluding Exchange Students)                                                        | 26    |
| Table 7: Total Estimated Manitoba Based Expenditures (K-12 Sector)                                                        | 26    |
| Table A: Total Enrolment by Grade Level: Public & Independent School Syste                                                | ems27 |
| Table B: Total Enrolment by Type/Duration & FTE: Public & Independent                                                     |       |
| School Systems                                                                                                            | 28    |
| Table C: Distribution of Students by World Region: 2013/14 to 2014/15                                                     | 29    |
| Table D: Total Estimated Manitoba Based Expenditures: 2013/14 to 2014/15                                                  | 29    |
| Language Sector Preamble  Concurrent / Non-Concurrent Status                                                              | 30    |
|                                                                                                                           |       |
| Table 1: Total Enrolment by Institution & Concurrent Enrolment Status                                                     |       |
| Table 2a: Enrolment by Institution & Number of Weeks Enrolled  Table 2b: Summary of Enrolment by Number of Weeks Enrolled |       |
| Country of Origin and World Region                                                                                        | 33    |
| Table 3a: Enrolment by Institution & Country of Origin                                                                    | 34-35 |
| Table 3b: Top Ten Countries of Origin                                                                                     |       |
| Table 3c: Summary of Enrolment by World Region                                                                            |       |
| Table 4a: Enrolment by World Region: Percent Share Among Institutions                                                     |       |
| Table 4b: Enrolment by World Region: Percent Share Within Institutions                                                    |       |
| Other Indicators                                                                                                          |       |
| Table 5: Actual & Targeted International Student Enrolment by Institution                                                 | 38    |
| Table 6: Total Estimated Manitoba Based Expenditures (Language Sector)                                                    |       |
| Table A: Total Enrolment & Enrolment Targets by Institution                                                               |       |
| Table B: Total & Average Weeks of Enrolment by Institution                                                                |       |
| Table C: Distribution of Students by Number of Weeks Enrolled                                                             |       |
| Table D: Distribution of Students by World Region: 2013/14 to 2014/15                                                     |       |
| Table E: Total Estimated Manitoba Based Expenditures                                                                      |       |
|                                                                                                                           |       |