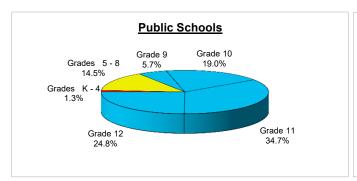

% of Total                           | 0.6%   | 9.1%   | 7.4%    | 18.9%    | 24.6%    | 39.4%    | 100.0%    | 12.2/    |
| TOTAL INTERNATIONAL STUDENTS         | 17     | 198    | 84      | 272      | 479      | 381      | 1,431     | 100.0%   |
| % of Total                           | 1.2%   | 13.8%  | 5.9%    | 19.0%    | 33.5%    | 26.6%    | 100.0%    | . 30.0 / |

Thank you also to the many schools and school divisions which responded to the survey, but had no international students enrolled in 2013/14.

<sup>(1)</sup> Enrolment for Non-Reporting Institutions is based on Schools Finance Branch Collection of International Student Data (Sept. 30, 2013).

#### International Elementary/Secondary School Students: Manitoba 2013/14



### Enrolment by Grade Level All Schools (2013/14)







| Table 2. Length/Type of Enrolment & l   | Full-Time Equi | valency (F             | TE)                     |              |                      |             |                   |                        |            |
|-----------------------------------------|----------------|------------------------|-------------------------|--------------|----------------------|-------------|-------------------|------------------------|------------|
|                                         | Fills, Park    | Half. Year<br>Enolment | Short. Term<br>Encoment | South Street | Exchange<br>Students | Aco No.     | Total Internation | Full Time<br>Four Time | % of Total |
| PUBLIC SCHOOL SYSTEM                    |                | <i>'</i>               | ,                       | ,            | ,