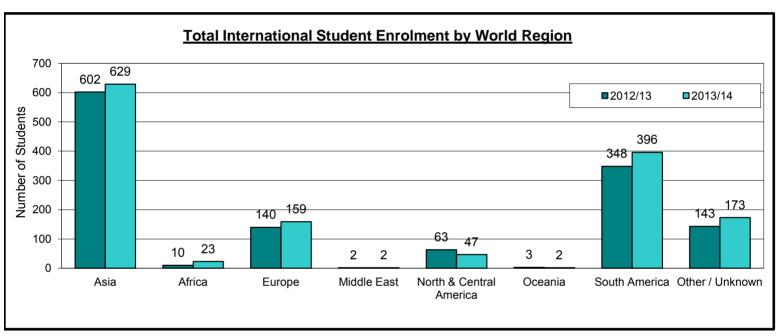

o. | Miodle Ess. | Notify & Cont. | Oceania | South Am | One / which | Total |
| Total Enrolment by World Region  |              |        |        |             |                |         |          |             |       |
| 2012/13 Enrolment                | 602          | 10     | 140    | 2           | 63             | 3       | 348      | 143         | 1,311 |
| 2013/14 Enrolment                | 629          | 23     | 159    | 2           | 47             | 2       | 396      | 173         | 1,431 |
| Net Change                       | 27           | 13     | 19     | 0           | -16            | -1      | 48       | 30          | 120   |
| Percent Change                   | 4.5%         | 130.0% | 13.6%  | 0.0%        | -25.4%         | -33.3%  | 13.8%    | 21.0%       | 9.2%  |



| Table D: Total Estimated Manitoba Based Expenditures     | 2012/13  | 2013/14  | Net<br>Change | Percent<br>Change |
|----------------------------------------------------------|----------|----------|---------------|-------------------|
| Full-Time-Equivalent Enrolment                           | 804      | 868      | 64            | 7.9%              |
| Estimated Expenditure per FTE Student                    | \$10,020 | \$10,250 | \$230         | 2.3%              |
| Estimated Student Living Expenditures (\$Millions)       | \$8.05   | \$8.89   | \$0.84        | 10.4%             |
| Tuition & Educational Fees Paid (\$Millions)             | \$8.07   | \$8.74   | \$0.67        | 8.3%              |
| Total Estimated Manitoba Based Expenditures (\$Millions) | \$16.12  | \$17.63  | \