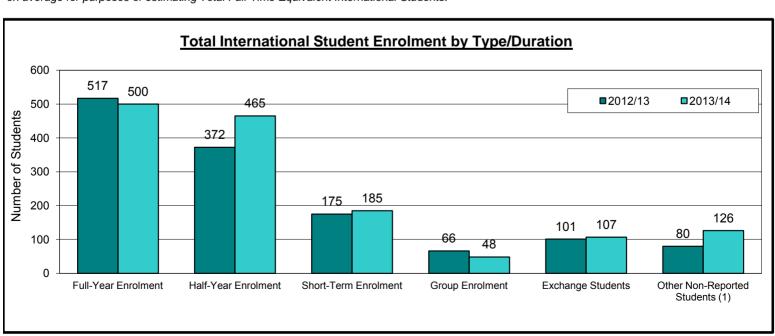

|  |  |

<sup>(1)</sup> Enrolment for Non-Reporting Institutions is based on Schools Finance Branch Collection of International Student Data, which provides a breakdown for Exchange Students and Other International Students but not Duration of Enrolment.

<sup>(2)</sup> Exchange Students are not included in Full-Time Equivalency estimates. Other Non-Reported Students are assumed to be enrolled for half the year on average for purposes of estimating Total Full-Time Equivalent International Students.



| Table C: Distribution of Student | s by World F | Region |        |             |                |         |          |             |       |
|----------------------------------|--------------|--------|--------|-------------|----------------|---------|----------|-------------|-------|
|                                  | 18/8         | Affica | Zuroo. | Miodle Ess. | Notify & Cont. | Oceania | South Am | One / which | Total |
| Total Enrolment by World Region  |              |        |        |             |                |         |          |             |       |
| 2012/13 Enrolment                | 602          | 10     | 140    | 2           | 63             | 3       | 348      | 143         | 1,311 |
| 2013/14 Enrolment                | 629          | 23     | 159    | 2