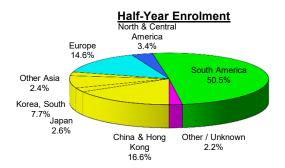

#### International Students - All Sector Roll-Up - Manitoba 2013/14

| Table D. Total International Stude | ent Enrolment by     | World Region        |                 |                        |              |           |
|------------------------------------|----------------------|---------------------|-----------------|------------------------|--------------|-----------|
|                                    | Elementary & Se      | condary Schools     | Post-Seconda    | ary Education          | ESL Schools  | Total     |
|                                    | Exchange<br>Students | Regular<br>Students | College Student | University<br>Students | ESL Students | Enrolment |
| China & Hong Kong                  | 2                    | 304                 | 386             | 2,823                  | 392          | 3,907     |
| Japan                              | 25                   | 62                  | 9               | 47                     | 216          | 359       |
| South Korea                        | 5                    | 182                 | 39              | 178                    | 266          | 670       |
| Other Asia                         | 1                    | 48                  | 264             | 1,474                  | 76           | 1,863     |
| Total Asia                         | 33                   | 596                 | 698             | 4,522                  | 950          | 6,799     |
| Africa                             | 2                    | 21                  | 155             | 1,452                  | 25           | 1,655     |
| Europe                             | 16                   | 143                 | 31              | 301                    | 55           | 546       |
| Middle East                        |                      | 2                   | 12              | 399                    | 92           | 505       |
| North & Central America            | 1                    | 46                  | 50              | 268                    | 157          | 522       |
| Oceania                            |                      | 2                   | 1               | 16                     |              | 19        |
| South America                      | 8                    | 388                 | 60              | 161                    | 224          | 841       |
| Other / Unknown                    | 47                   | 126                 | 8               | 106                    |              | 287       |
| TOTAL STUDENTS                     | 107                  | 1,324               | 1,015           | 7,225                  | 1,503        | 11,174    |

| Table E. Percent Distribution of | International Stud   | ents by World Re    | egion            |                        |              |           |
|----------------------------------|----------------------|---------------------|------------------|------------------------|--------------|-----------|
|                                  | Elementary & Se      | condary Schools     | Post-Seconda     | ary Education          | ESL Schools  | Total     |
|                                  | Exchange<br>Students | Regular<br>Students | College Students | University<br>Students | ESL Students | Enrolment |
| China & Hong Kong                | 1.9%                 | 23.0%               | 38.0%            | 39.1%                  | 26.1%        | 35.0%     |
| Japan                            | 23.4%                | 4.7%                | 0.9%             | 0.7%                   | 14.4%        | 3.2%      |
| South Korea                      | 4.7%                 | 13.7%               | 3.8%             | 2.5%                   | 17.7%        | 6.0%      |
| Other Asia                       | 0.9%                 | 3.6%                | 26.0%            | 20.4%                  | 5.1%         | 16.7%     |
| Total Asia                       | 30.8%                | 45.0%               | 68.8%            | 62.6%                  | 63.2%        | 60.8%     |
| Africa                           | 1.9%                 | 1.6%                | 15.3%            | 20.1%                  | 1.7%         | 14.8%     |
| Europe                           | 15.0%                | 10.8%               | 3.1%             | 4.2%                   | 3.7%         | 4.9%      |
| Middle East                      |                      | 0.2%                | 1.2%             | 5.5%                   | 6.1%         | 4.5%      |
| North & Central America          | 0.9%                 | 3.5%                | 4.9%             | 3.7%                   | 10.4%        | 4.7%      |
| Oceania                          |                      | 0.2%                | 0.1%             | 0.2%                   |              | 0.2%      |
| South America                    | 7.5%                 | 29.3%               | 5.9%             | 2.2%                   | 14.9%        | 7.5%      |
| Other / Unknown                  | 43.9%                | 9.5%                | 0.8%             | 1.5%                   |              | 2.6%      |
| TOTAL STUDENTS                   | 100.0%               | 100.0%              | 100.0%           | 100.0%                 | 100.0%       | 100.0%    |