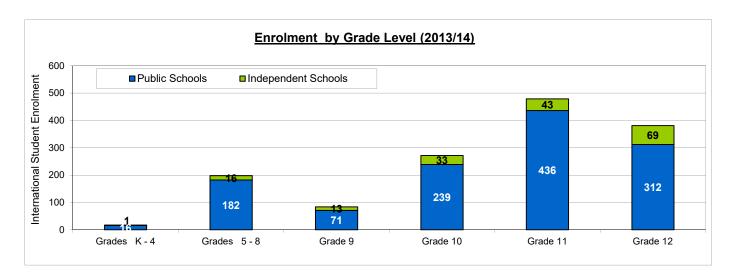

3       | 43       | 69       | 175       | 12.2%    |
| % of Total                           | 0.6%   | 9.1%   | 7.4%    | 18.9%    | 24.6%    | 39.4%    | 100.0%    | 12.2/    |
| TOTAL INTERNATIONAL STUDENTS         | 17     | 198    | 84      | 272      | 479      | 381      | 1,431     | 100.0%   |
| % of Total                           | 1.2%   | 13.8%  | 5.9%    | 19.0%    | 33.5%    | 26.6%    | 100.0%    | . 30.0 / |

Thank you also to the many schools and school divisions which responded to the survey, but had no international students enrolled in 2013/14.

<sup>(1)</sup> Enrolment for Non-Reporting Institutions is based on Schools Finance Branch Collection of International Student Data (Sept. 30, 2013).

#### International Elementary/Secondary School Students: Manitoba 2013/14



### Enrolment by Grade Level All Schools (2013/14)







| Table 2. Length/Type of Enrolment & l   | Full-Time Equi | valency (F             | TE)                     |              |                      |             |                   |                        |            |
|-----------------------------------------|----------------|------------------------|-------------------------|--------------|----------------------|-------------|-------------------|------------------------|------------|
|                                         | Fills, Park    | Half. Year<br>Enolment | Short. Term<br>Encoment | South Street | Exchange<br>Students | Aco No.     | Total Internation | Full Time<br>Four Time | % of Total |
| PUBLIC SCHOOL SYSTEM                    |                | <i>'</i>