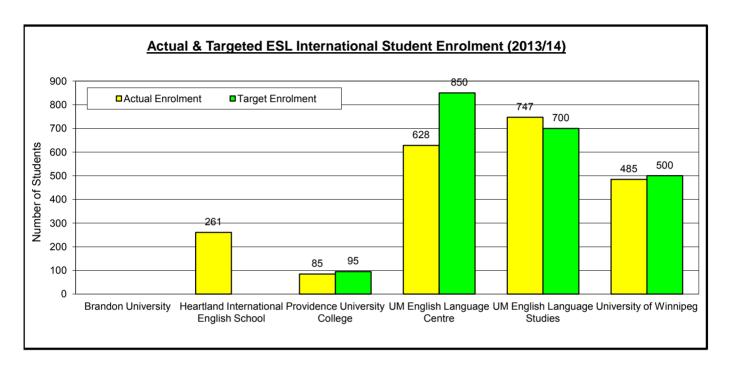

|                                        | 89.5%                                     | 73.9%                                               | 106.7%     | 97.0%         | 102.8%           |  |



| Table 6. Total Estimated Manitoba Based Expenditures |         |                 |
|------------------------------------------------------|---------|-----------------|
| Average Student Expenditures per Month (1)           | \$1,025 |                 |
| Equivalent Weekly Expenditure (2)                    | \$237   |                 |
| Total Weeks of ESL Study                             | 18,229  |                 |
| Estimated Total Living Expenditures in Manitoba      |         | \$4.31 Million  |
| Tuition & Educational Fees Paid to Institutions (3)  | +       | \$8.80 Million  |
| Total Estimated Manitoba Based Expenditures          | =       | \$13.11 Million |

The objective is to estimate the incremental expenditures made in Manitoba by international ESL students. Expenditure