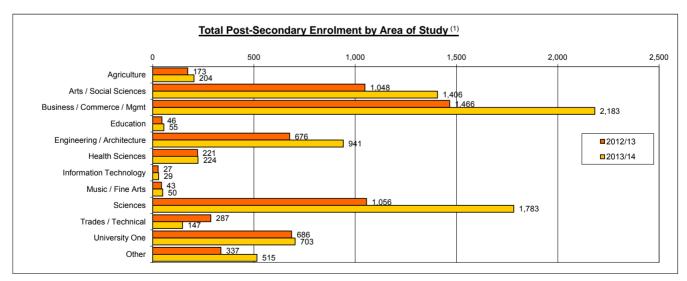

| Table 2a. Total Enrolment by Instit            | ution & Are                          | ea of Stud                                | у                        |      |                                                                                                                                                                                                                                                                                                                                                                                                                                                                                                                                                                                                                                                                                                                                                                                                                                                                                                                                                                                                                                                                                                                                                                                                                                                                                                                                                                                                                                                                                                                                                                                                                                                                                                                                                                                                                                                                                                                                                                                                                                                                                                                               |                       |                                  |                       |                         |           |                        |                          |         |               |
|------------------------------------------------|--------------------------------------|-------------------------------------------|--------------------------|------|-------------------------------------------------------------------------------------------------------------------------------------------------------------------------------------------------------------------------------------------------------------------------------------------------------------------------------------------------------------------------------------------------------------------------------------------------------------------------------------------------------------------------------------------------------------------------------------------------------------------------------------------------------------------------------------------------------------------------------------------------------------------------------------------------------------------------------------------------------------------------------------------------------------------------------------------------------------------------------------------------------------------------------------------------------------------------------------------------------------------------------------------------------------------------------------------------------------------------------------------------------------------------------------------------------------------------------------------------------------------------------------------------------------------------------------------------------------------------------------------------------------------------------------------------------------------------------------------------------------------------------------------------------------------------------------------------------------------------------------------------------------------------------------------------------------------------------------------------------------------------------------------------------------------------------------------------------------------------------------------------------------------------------------------------------------------------------------------------------------------------------|-----------------------|----------------------------------|-----------------------|-------------------------|-----------|------------------------|--------------------------|---------|---------------|
| Total Post-Secondary International<br>Students | Assimbolie<br>Communie<br>Collinumie | \$ 80 8 8 8 8 8 8 8 8 8 8 8 8 8 8 8 8 8 8 | Red River<br>College (1) | 1/18 | 1.100 (1.00 (1.00 (1.00 (1.00 (1.00 (1.00 (1.00 (1.00 (1.00 (1.00 (1.00 (1.00 (1.00 (1.00 (1.00 (1.00 (1.00 (1.00 (1.00 (1.00 (1.00 (1.00 (1.00 (1.00 (1.00 (1.00 (1.00 (1.00 (1.00 (1.00 (1.00 (1.00 (1.00 (1.00 (1.00 (1.00 (1.00 (1.00 (1.00 (1.00 (1.00 (1.00 (1.00 (1.00 (1.00 (1.00 (1.00 (1.00 (1.00 (1.00 (1.00 (1.00 (1.00 (1.00 (1.00 (1.00 (1.00 (1.00 (1.00 (1.00 (1.00 (1.00 (1.00 (1.00 (1.00 (1.00 (1.00 (1.00 (1.00 (1.00 (1.00 (1.00 (1.00 (1.00 (1.00 (1.00 (1.00 (1.00 (1.00 (1.00 (1.00 (1.00 (1.00 (1.00 (1.00 (1.00 (1.00 (1.00 (1.00 (1.00 (1.00 (1.00 (1.00 (1.00 (1.00 (1.00 (1.00 (1.00 (1.00 (1.00 (1.00 (1.00 (1.00 (1.00 (1.00 (1.00 (1.00 (1.00 (1.00 (1.00 (1.00 (1.00 (1.00 (1.00 (1.00 (1.00 (1.00 (1.00 (1.00 (1.00 (1.00 (1.00 (1.00 (1.00 (1.00 (1.00 (1.00 (1.00 (1.00 (1.00 (1.00 (1.00 (1.00 (1.00 (1.00 (1.00 (1.00 (1.00 (1.00 (1.00 (1.00 (1.00 (1.00 (1.00 (1.00 (1.00 (1.00 (1.00 (1.00 (1.00 (1.00 (1.00 (1.00 (1.00 (1.00 (1.00 (1.00 (1.00 (1.00 (1.00 (1.00 (1.00 (1.00 (1.00 (1.00 (1.00 (1.00 (1.00 (1.00 (1.00 (1.00 (1.00 (1.00 (1.00 (1.00 (1.00 (1.00 (1.00 (1.00 (1.00 (1.00 (1.00 (1.00 (1.00 (1.00 (1.00 (1.00 (1.00 (1.00 (1.00 (1.00 (1.00 (1.00 (1.00 (1.00 (1.00 (1.00 (1.00 (1.00 (1.00 (1.00 (1.00 (1.00 (1.00 (1.00 (1.00 (1.00 (1.00 (1.00 (1.00 (1.00 (1.00 (1.00 (1.00 (1.00 (1.00 (1.00 (1.00 (1.00 (1.00 (1.00 (1.00 (1.00 (1.00 (1.00 (1.00 (1.00 (1.00 (1.00 (1.00 (1.00 (1.00 (1.00 (1.00 (1.00 (1.00 (1.00 (1.00 (1.00 (1.00 (1.00 (1.00 (1.00 (1.00 (1.00 (1.00 (1.00 (1.00 (1.00 (1.00 (1.00 (1.00 (1.00 (1.00 (1.00 (1.00 (1.00 (1.00 (1.00 (1.00 (1.00 (1.00 (1.00 (1.00 (1.00 (1.00 (1.00 (1.00 (1.00 (1.00 (1.00 (1.00 (1.00 (1.00 (1.00 (1.00 (1.00 (1.00 (1.00 (1.00 (1.00 (1.00 (1.00 (1.00 (1.00 (1.00 (1.00 (1.00 (1.00 (1.00 (1.00 (1.00 (1.00 (1.00 (1.00 (1.00 (1.00 (1.00 (1.00 (1.00 (1.00 (1.00 (1.00 (1.00 (1.00 (1.00 (1.00 (1.00 (1.00 (1.00 (1.00 (1.00 (1.00 (1.00 (1.00 (1.00 (1.00 (1.00 (1.00 (1.00 (1.00 (1.00 (1.00 (1.00 (1.00 (1.00 (1.00 (1.00 (1.00 (1.00 (1.00 (1.00 (1.00 (1.00 (1.00 (1.00 (1.00 (1.00 (1.00 (1.00 | Brandon<br>University | Sanacian<br>Wemonie<br>Vni monie | Menalis<br>Collegenal | Povidence<br>Chive sign | Saint Boy | University of Maniloba | University of Winnies of | Enroles | % of<br>Total |
| Agriculture                                    | 1                                    |                                           |                          |      |                                                                                                                                                                                                                                                                                                                                                                                                                                                                                                                                                                                                                                                                                                                                                                                                                                                                                                                                                                                                                                                                                                                                                                                                                                                                                                                                                                                                                                                                                                                                                                                                                                                                                                                                                                                                                                                                                                                                                                                                                                                                                                                               |                       |                                  |                       |                         |           | 203                    |                          | 204     | 2.5%          |
| Arts / Social Sciences                         |                                      |                                           |                          |      | 2                                                                                                                                                                                                                                                                                                                                                                                                                                                                                                                                                                                                                                                                                                                                                                                                                                                                                                                                                                                                                                                                                                                                                                                                                                                                                                                                                                                                                                                                                                                                                                                                                                                                                                                                                                                                                                                                                                                                                                                                                                                                                                                             | 82                    | 23                               | 309                   | 43                      | 15        | 777                    | 155                      | 1,406   | 17.1%         |
| Business / Commerce / Mgmt                     | 76                                   | 77                                        | 597                      |      |                                                                                                                                                                                                                                                                                                                                                                                                                                                                                                                                                                                                                                                                                                                                                                                                                                                                                                                                                                                                                                                                                                                                                                                                                                                                                                                                                                                                                                                                                                                                                                                                                                                                                                                                                                                                                                                                                                                                                                                                                                                                                                                               |                       |                                  | 824                   | 12                      | 27        | 429                    | 141                      | 2,183   | 26.5%         |
| Education                                      |                                      | 5                                         |                          |      |                                                                                                                                                                                                                                                                                                                                                                                                                                                                                                                                                                                                                                                                                                                                                                                                                                                                                                                                                                                                                                                                                                                                                                                                                                                                                                                                                                                                                                                                                                                                                                                                                                                                                                                                                                                                                                                                                                                                                                                                                                                                                                                               | 15                    |                                  |                       |                         |           | 20                     | 15                       | 55      | 0.7%          |
| Engineering / Architecture                     |                                      |                                           |                          |      |                                                                                                                                                                                                                                                                                                                                                                                                                                                                                                                                                                                                                                                                                                                                                                                                                                                                                                                                                                                                                                                                                                                                                                                                                                                                                                                                                                                                                                                                                                                                                                                                                                                                                                                                                                                                                                                                                                                                                                                                                                                                                                                               |                       |                                  | 362                   |                         |           | 579                    |                          | 941     | 11.4%         |
| Health Sciences                                |                                      | 7                                         | 68                       |      |                                                                                                                                                                                                                                                                                                                                                                                                                                                                                                                                                                                                                                                                                                                                                                                                                                                                                                                                                                                                                                                                                                                                                                                                                                                                                                                                                                                                                                                                                                                                                                                                                                                                                                                                                                                                                                                                                                                                                                                                                                                                                                                               | 19                    |                                  |                       |                         |           | 127                    | 3                        | 224     | 2.7%          |
| Information Technology                         | 6                                    | 23                                        |                          |      |                                                                                                                                                                                                                                                                                                                                                                                                                                                                                                                                                                                                                                                                                                                                                                                                                                                                                                                                                                                                                                                                                                                                                                                                                                                                                                                                                                                                                                                                                                                                                                                                                                                                                                                                                                                                                                                                                                                                                                                                                                                                                                                               |                       |                                  |                       |                         |           |                        |                          | 29      | 0.4%          |
| Music / Fine Arts                              |                                      |                                           |                          |      |                                                                                                                                                                                                                                                                                                                                                                                                                                                                                                                                                                                                                                                                                                                                                                                                                                                                                                                                                                                                                                                                                                                                                                                                                                                                                                                                                                                                                                                                                                                                                                                                                                                                                                                                                                                                                                                                                                                                                                                                                                                                                                                               | 10                    |                                  |                       |                         |           | 40                     |                          | 50      | 0.6%          |
| Sciences                                       |                                      |                                           |                          |      |                                                                                                                                                                                                                                                                                                                                                                                                                                                                                                                                                                                                                                                                                                                                                                                                                                                                                                                                                                                                                                                                                                                                                                                                                                                                                                                                                                                                                                                                                                                                                                                                                                                                                                                                                                                                                                                                                                                                                                                                                                                                                                                               | 33                    |                                  | 840                   |                         | 8         | 795                    | 107                      | 1,783   | 21.6%         |
| Trades / Technical                             | 1                                    |                                           | 146                      |      |                                                                                                                                                                                                                                                                                                                                                                                                                                                                                                                                                                                                                                                                                                                                                                                                                                                                                                                                                                                                                                                                                                                                                                                                                                                                                                                                                                                                                                                                                                                                                                                                                                                                                                                                                                                                                                                                                                                                                                                                                                                                                                                               |                       |                                  |                       |                         |           |                        |                          | 147     | 1.8%          |
| University One                                 |                                      |                                           |                          |      |                                                                                                                                                                                                                                                                                                                                                                                                                                                                                                                                                                                                                                                                                                                                                                                                                                                                                                                                                                                                                                                                                                                                                                                                                                                                                                                                                                                                                                                                                                                                                                                                                                                                                                                                                                                                                                                                                                                                                                                                                                                                                                                               |                       |                                  |                       |                         | 72        | 631                    |                          | 703     | 8.5%          |
| Other / Unknown                                | 1                                    |                                           | 7                        |      |                                                                                                                                                                                                                                                                                                                                                                                                                                                                                                                                                                                                                                                                                                                                                                                                                                                                                                                                                                                                                                                                                                                                                                                                                                                                                                                                                                                                                                                                                                                                                                                                                                                                                                                                                                                                                                                                                                                                                                                                                                                                                                                               |                       |                                  | 212                   | 5                       |           | 204                    | 86                       | 515     | 6.3%          |
| TOTAL STUDENTS                                 | 85                                   | 112                                       | 818                      |      | 2                                                                                                                                                                                                                                                                                                                                                                                                                                                                                                                                                                                                                                                                                                                                                                                                                                                                                                                                                                                                                                                                                                                                                                                                                                                                                                                                                                                                                                                                                                                                                                                                                                                                                                                                                                                                                                                                                                                                                                                                                                                                                                                             | 159                   | 23                               | 2,547                 | 60                      | 122       | 3,805                  | 507                      | 8,240   | 100.0%        |