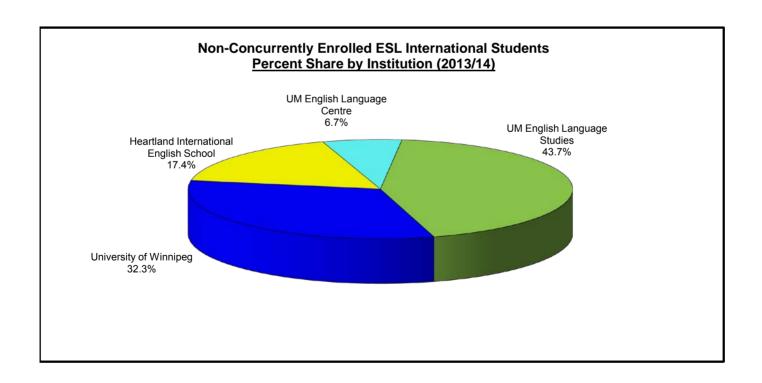

| 43.7%                                                         | 32.3%                  | 100.0%            |               |

<sup>1)</sup> Brandon University did not respond to the 2013/14 international student survey for ESL/EAL.

Enrolment at Red River College (not shown) is represented in the international student enrolment counts collected for the post-secondary sector.

Total 2013/14 ESL International Student Enrolment in Manitoba is reported at 2,206, with 703 (31.9%) of these students reported as being concurrently enrolled in other post-secondary studies. This report focuses on the non-concurrently enrolled students on the premise that concurrently enrolled students are accounted for in the post-secondary sector reports on international students in Manitoba.



|                                                         | / /                                                                 | / /   | /          | /           |                 |              |
|---------------------------------------------------------|---------------------------------------------------------------------|-------|------------|-------------|-----------------|--------------|
| Non-Concurrently Enrolled<br>International ESL Students | Chinessity  Chinessity  Chinessity  Chinesity  Chinesity  Chinesity |       | CM English | Vinesity of | Toral Finolmen. | %<br>%<br>To |
| SL Enrolment                                            |                                                                     |       |            |             |                 |              |
| 1 We