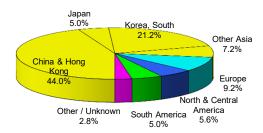

#### International Students - All Sector Roll-Up - Manitoba 2013/14

| Table D. Total International Stude | ent Enrolment by     | World Region        |                 |                        |              |           |
|------------------------------------|----------------------|---------------------|-----------------|------------------------|--------------|-----------|
|                                    | Elementary & Se      | condary Schools     | Post-Seconda    | ary Education          | ESL Schools  | Total     |
|                                    | Exchange<br>Students | Regular<br>Students | College Student | University<br>Students | ESL Students | Enrolment |
| China & Hong Kong                  | 2                    | 304                 | 386             | 2,823                  | 392          | 3,907     |
| Japan                              | 25                   | 62                  | 9               | 47                     | 216          | 359       |
| South Korea                        | 5                    | 182                 | 39              | 178                    | 266          | 670       |
| Other Asia                         | 1                    | 48                  | 264             | 1,474                  | 76           | 1,863     |
| Total Asia                         | 33                   | 596                 | 698             | 4,522                  | 950          | 6,799     |
| Africa                             | 2                    | 21                  | 155             | 1,452                  | 25           | 1,655     |
| Europe                             | 16                   | 143                 | 31              | 301                    | 55           | 546       |
| Middle East                        |                      | 2                   | 12              | 399                    | 92           | 505       |
| North & Central America            | 1                    | 46                  | 50              | 268                    | 157          | 522       |
| Oceania                            |                      | 2                   | 1               | 16                     |              | 19        |
| South America                      | 8                    | 388                 | 60              | 161                    | 224          | 841       |
| Other / Unknown                    | 47                   | 126                 | 8               | 106                    |              | 287       |
| TOTAL STUDENTS                     | 107                  | 1,324               | 1,015           | 7,225                  | 1,503        | 11,174    |

| Table E. Percent Distribution of | International Stud   | ents by World Re    | egion            |                        |              |           |
|----------------------------------|----------------------|---------------------|------------------|------------------------|--------------|-----------|
|                                  | Elementary & Se      | condary Schools     | Post-Seconda     | ary Education          | ESL Schools  | Total     |
|                                  | Exchange<br>Students | Regular<br>Students | College Students | University<br>Students | ESL Students | Enrolment |
| China & Hong Kong                | 1.9%                 | 23.0%               | 38.0%            | 39.1%                  | 26.1%        | 35.0%     |
| Japan                            | 23.4%                | 4.7%                | 0.9%             | 0.7%                   | 14.4%        | 3.2%      |
| South Korea                      | 4.7%                 | 13.7%               | 3.8%             | 2.5%                   | 17.7%        | 6.0%      |
| Other Asia                       | 0.9%                 | 3.6%                | 26.0%            | 20.4%                  | 5.1%         | 16.7%     |
| Total Asia                       | 30.8%                | 45.0%               | 68.8%            | 62.6%                  | 63.2%        | 60.8%     |
| Africa                           | 1.9%                 | 1.6%                | 15.3%            | 20.1%                  | 1.7%         | 14.8%     |
| Europe                           | 15.0%                | 10.8%               | 3.1%             | 4.2%                   | 3.7%         | 4.9%      |
| Middle East                      |                      | 0.2%                | 1.2%             | 5.5%                   | 6.1%         | 4.5%      |
| North & Central America          | 0.9%                 | 3.5%                | 4.9%             | 3.7%                   | 10.4%        | 4.7%      |
| Oceania                          |                      | 0.2%                | 0.1%             | 0.2%                   |              | 0.2%      |
| South America                    | 7.5%                 | 29.3%               | 5.9%             | 2.2%                   | 14.9%        | 7.5%      |
| Other / Unknown                  | 43.9%                | 9.5%                | 0.8%             | 1.5%                   |              | 2.6%      |
| TOTAL STUDENTS                   | 100.0%               | 100.0%              | 100.0%           | 100.0%                 | 100.0%       | 100.0%    |