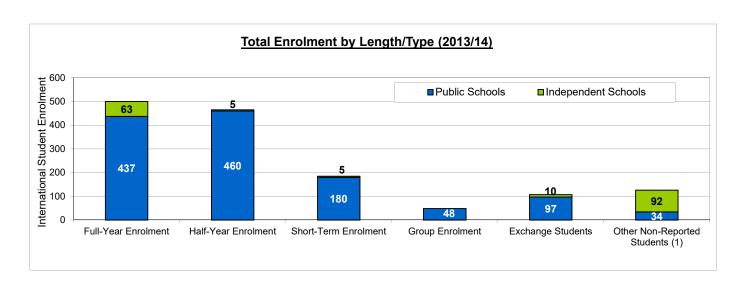

ed as part of a group for a specialized program (e.g., summer program).

**Exchange Students:** Inbound international exchange students (non-fee paying).

Full-Time Equivalent Enrolment: Estimation of full-time equivalency does not include exchange students.

<sup>(1)</sup> Enrolment for Non-Reporting Institutions is based on Schools Finance Branch Collection of International Student Data (Sept. 30, 2013). A breakdown was provided for Exchange Students and Other International Students. Exchange Students are not included in Full-Time Equivalency estimates. Other Non-Reported Students are assumed to be enrolled for half the year on average for purposes of estimating Total Full-Time Equivalent International Students.

#### International Elementary/Secondary School Students: Manitoba 2013/14



## Total Enrolment by Length/Type All Schools (2013/14)







|                  | Country of Origin by Length/Type                                                                                                                                                   | of Enrolment                           |                                             |                                                          |           |                                                              |                                                                                                                                           |                                                                                                                          |
|------------------|-----------------------------