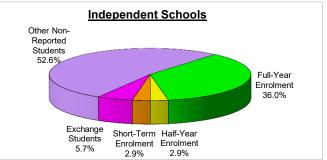

rogram).

**Exchange Students:** Inbound international exchange students (non-fee paying).

Full-Time Equivalent Enrolment: Estimation of full-time equivalency does not include exchange students.

<sup>(1)</sup> Enrolment for Non-Reporting Institutions is based on Schools Finance Branch Collection of International Student Data (Sept. 30, 2013). A breakdown was provided for Exchange Students and Other International Students. Exchange Students are not included in Full-Time Equivalency estimates. Other Non-Reported Students are assumed to be enrolled for half the year on average for purposes of estimating Total Full-Time Equivalent International Students.

#### International Elementary/Secondary School Students: Manitoba 2013/14



## Total Enrolment by Length/Type All Schools (2013/14)







|                  | Country of Origin by Length/Type                                                                                                                                                   | of Enrolment                           |                                             |                                                          |           |                                                              |                                                                                                                                           |                                                                                                                          |
|------------------|--------------------------------------------------------------------------------------------