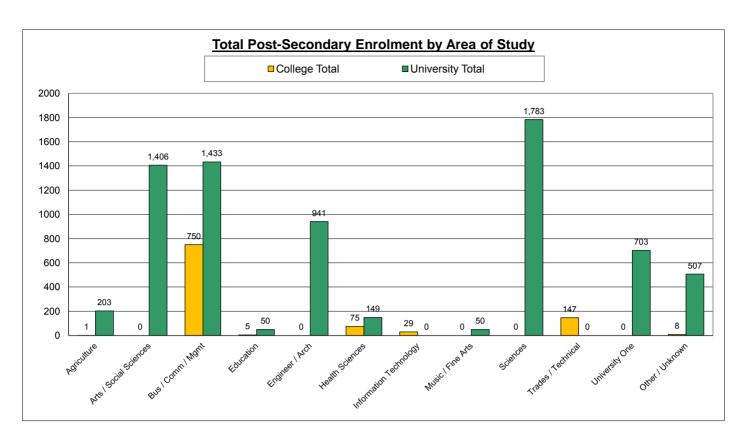

(1) Enrolment figures for Red River College include students enrolled in ESL/EAL programs.

| Graduate Students          | Brandon University | Providence<br>University College | University of<br>Manitoba | University of<br>Winnipeg | Total Grad<br>Students | % o<br>Tota |
|----------------------------|--------------------|----------------------------------|---------------------------|---------------------------|------------------------|-------------|
| Agriculture                |                    |                                  | 106                       |                           | 106                    | 10.9%       |
| Arts / Social Sciences     | 4                  | 8                                | 133                       | 16                        | 161                    | 16.5%       |
| Business / Commerce / Mgmt |                    |                                  | 29                        |                           | 29                     | 3.0%        |
| Education                  | 5                  |                                  | 19                        |                           | 24                     | 2.5%        |
| Engineering / Architecture |                    |                                  | 253                       |                           | 253                    | 26.0%       |
| Health Sciences            |                    |                                  | 105                       |                           | 105                    | 10.8%       |
| Information Technology     |                    |                                  |                           |                           |                        |             |
| Music / Fine Arts          | 4                  |                                  | 6                         |                           | 10                     | 1.0%        |
| Sciences                   |                    |                                  | 220                       | 19                        | 239                    | 24.6%       |
| Trades / Technical         |                    |                                  |                           |                           |                        |             |
| University One             |                    |                                  |                           |                           |                        |             |
| Other / Unknown            |                    |                                  | 46                        |                           | 46                     | 4.7%        |