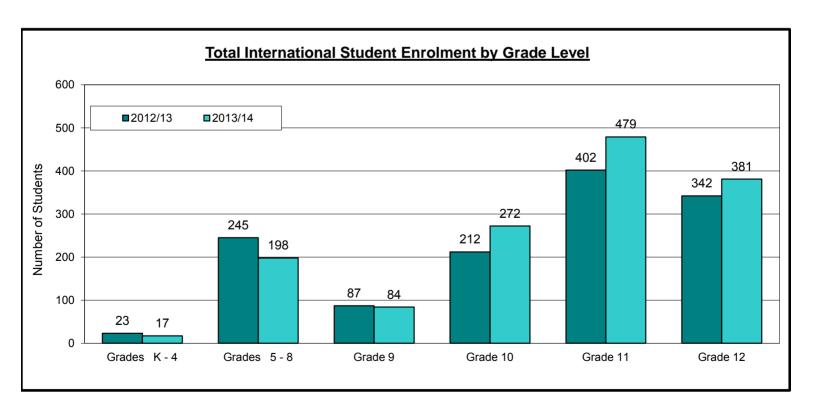

| 1      | 10     | 11      | 18       | 53       | 50       | 1     |
| 2013/14 Enrolment | 1      | 16     | 13      | 33       | 43       | 69       | 1     |
| Net Change        | 0      | 6      | 2       | 15       | -10      | 19       |       |
| Percent Change    | 0.0%   | 60.0%  | 18.2%   | 83.3%    | -18.9%   | 38.0%    | 22    |
| al Enrolment      |        |        |         |          |          |          |       |
| 2012/13 Enrolment | 23     | 245    | 87      | 212      | 402      | 342      | 1,3   |
| 2013/14 Enrolment | 17     | 198    | 84      | 272      | 479      | 381      | 1,4   |
| Net Change        | -6     | -47    | -3      | 60       | 77       | 39       | 1     |
| Percent Change    | -26.1% | -19.2% | -3.4%   | 28.3%    | 19.2%    | 11.4%    | 9     |



| e B: Total Enrolment by Ty | pe/Duration &         | Full-Time | Equivalen | cy; Public | & Indepen | dent Scho | ool System   | ıs