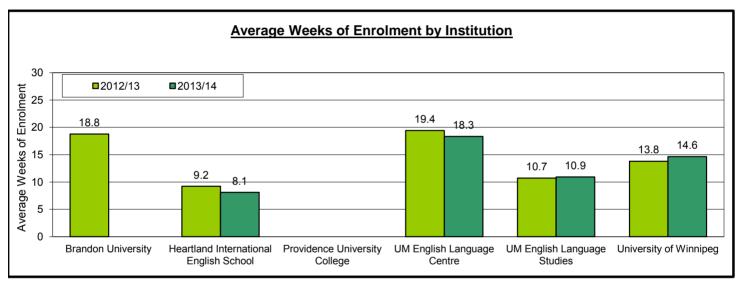

| Table 3c. Summary of Enrolment b            | y World Re                           | egion                                                             |                      |                 |                                          |         |                                 |                               |                                        |           |                       |                         |                 |               |
|---------------------------------------------|--------------------------------------|-------------------------------------------------------------------|----------------------|-----------------|------------------------------------------|---------|---------------------------------|-------------------------------|----------------------------------------|-----------|-----------------------|-------------------------|-----------------|---------------|
| Total Post-Secondary International Students | Assinboing<br>Communia<br>Coll minis | \$ \$\$ \$\$ \$\$ \$\$ \$\$ \$\$ \$\$ \$\$ \$\$ \$\$ \$\$ \$\$ \$ | Red River<br>College | MB Institute of | 1. 1. 1. 1. 1. 1. 1. 1. 1. 1. 1. 1. 1. 1 | العد ال | Snecien<br>Memorien<br>Uniconie | Mensiy<br>College<br>Manse of | 90000000000000000000000000000000000000 | Saint Box | University of Manicos | Vinversity of Vinnipego | Total<br>Enomes | % of<br>Total |
| China, People's Republic                    | 16                                   |                                                                   | 368                  |                 |                                          | 45      | 3                               | 805                           |                                        |           | 1,621                 | 140                     | 3,000           | 36.4%         |
| Other Asia                                  | 11                                   |                                                                   | 303                  |                 |                                          | 33      | 2                               | 1,003                         | 38                                     |           | 706                   | 124                     | 2,220           | 26.9%         |
| Africa                                      | 8                                    | 105                                                               | 42                   |                 | 1                                        | 35      | 9                               | 539                           | 4                                      | 114       | 685                   | 65                      | 1,607           | 19.5%         |
| Europe                                      | 8                                    | 5                                                                 | 18                   |                 |                                          | 8       | 2                               | 49                            | 3                                      | 6         | 166                   | 67                      | 332             | 4.0%          |
| Middle East                                 |                                      |                                                                   | 12                   |                 |                                          | 2       |                                 | 71                            | 1                                      | 1         | 287                   | 37                      | 411             | 5.0%          |
| North & Central America                     | 34                                   | 2                                                                 | 14                   |                 | 1                                        | 20      | 3                               | 15                            | 10                                     | 1         | 180                   | 38                      | 318             | 3.9%          |
| Oceania                                     |                                      |                                                                   | 1                    |                 |                                          | 6       |                                 |                               |                                        |           | 4                     | 6                       | 17              | 0.2%          |
| South America                               | 2                                    |                                                                   | 58                   |                 |                                          | 9       | 4                               | 12                            | 2                                      |           | 123                   | 11                      | 221             | 2.7%          |
| Not Specified                               | 6                                    |                                                                   | 2                    |                 |                                          | 1       |                                 | 53                            |                                        |           | 33                    | 19                      | 114             | 1.4%          |
| Total Enrolment                             | 85                                   | 112                                                               | 818                  |                 | 2                                        | 159     | 23                              | 2,547                         | 60                                     | 122       | 3,805                 | 507                     | 8,240           | 100%          |

| Table 4a. Enrolment by World Reg            | ion: Perce                          | ent Share A | mong Inst            | titutions       |                                         |                      |                                |            |                         |                             |               |                         |          |
|---------------------------------------------|-------------------------------------|-------------|----------------------|-----------------|-----------------------------------------|----------------------|--------------------------------|------------|-------------------------|-----------------------------|---------------|-------------------------|----------|
| Total Post-Secondary International Students | Assiniboine<br>Communie<br>Communie | 1           | Red River<br>College | MB Institute of | 100 000 000 000 000 000 000 000 000 000 | Bandon<br>University | Snacian<br>Memonia<br>Uniconia | Menational | Povidence<br>Chiversity | Université de<br>Saint Bong | University of | University of Winnivers | Emoiment |
| Asia                                        | 0.5%                                |             | 12.9%                |                 |                                         | 1.5%                 | 0.1%                           | 34.6%      | 0.8%                    |                             | 44.6%         | 5.1%                    | 100.0%   |
| Africa                                      | 0.5%                                | 6.5%        | 2.6%                 |                 | 0.1%                                    | 2.2%                 | 0.6%                           | 33.5%      | 0.2%                    | 7.1%                        | 42.6%         | 4.0%                    | 100.0%   |
| Europe                                      | 2.4%                                | 1.5%        | 5.4%                 |                 |                                         | 2.4%                 | 0.6%                           | 14.8%      | 0.9%                    | 1.8%                        | 50.0%         | 20.2%                   | 100.0%   |
| Middle East                                 |                                     |             | 2.9%                 |                 |                                         | 0.5%                 |                                | 17.3%      | 0.2%                    | 0.2%                        | 69.8%         | 9.0%                    | 100.0%   |
| North & Central America                     | 10.7%                               | 0.6%        | 4.4%                 |                 | 0.3%                                    | 6.3%                 | 0.9%                           | 4.7%       | 3.1%                    | 0.3%                        | 56.6%         | 11.9%                   | 100.0%   |
| Oceania                                     |                                     |             | 5.9%                 |                 |                                         | 35.3%                |                                |            |                         |                             | 23.5%         | 35.3%                   | 100.0%   |
| South America                               | 0.9%                                |             | 26.2%                |                 |                                         | 4.1%                 | 1.8%                           | 5.4%       | 0.9%                    |                             | 55.7%         | 5.0%                    | 100.0%   |
| Not Specified                               | 5.3%                                |             | 1.8%                 |                 |                                         | 0.9%                 |                                | 46.5%      |                         |                             | 28.9%         | 16.7%                   | 100.0%   |
| TOTAL STUDENTS                              | 1.0%                                | 1.4%        | 9.9%                 |                 | 0.0%                                    | 1.9%                 | 0.3%                           | 30.9%      | 0.7%                    | 1.5%                        | 46.2%         | 6.2%                    | 100.0%   |