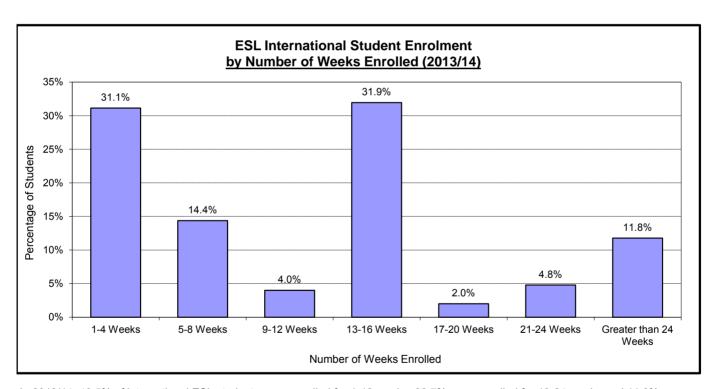

| 18.3  | 10.9       | 14.6                    | 12.1                                     |              |



In 2013/14, 49.5% of international ESL students were enrolled for 1-12 weeks, 38.7% were enrolled for 13-24 weeks and 11.8% were enrolled for more than 24 weeks.

|              |                                        | /         | /  | ≽/ /