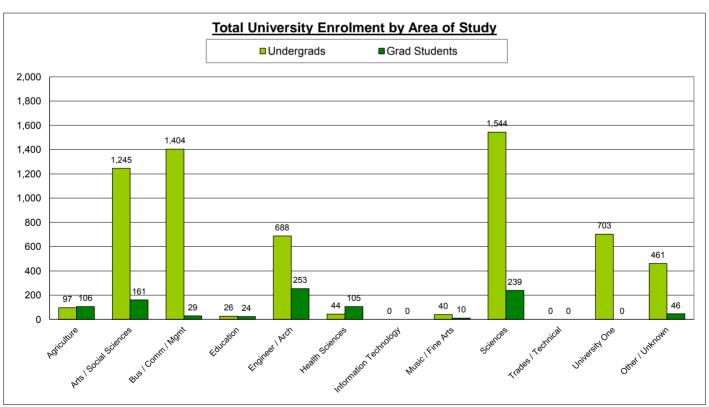

#### International Students - All Sector Roll-Up - Manitoba 2013/14

| Table D. Total International Stude | ent Enrolment by     | World Region        |                 |                        |              |           |
|------------------------------------|----------------------|---------------------|-----------------|------------------------|--------------|-----------|
|                                    | Elementary & Se      | condary Schools     | Post-Seconda    | ary Education          | ESL Schools  | Total     |
|                                    | Exchange<br>Students | Regular<br>Students | College Student | University<br>Students | ESL Students | Enrolment |
| China & Hong Kong                  | 2                    | 304                 | 386             | 2,823                  | 392          | 3,907     |
| Japan                              | 25                   | 62                  | 9               | 47                     | 216          | 359       |
| South Korea                        | 5                    | 182                 | 39              | 178                    | 266          | 670       |
| Other Asia                         | 1                    | 48                  | 264             | 1,474                  | 76           | 1,863     |
| Total Asia                         | 33                   | 596                 | 698             | 4,522                  | 950          | 6,799     |
| Africa                             | 2                    | 21                  | 155             | 1,452                  | 25           | 1,655     |
| Europe                             | 16                   | 143                 | 31              | 301                    | 55           | 546       |
| Middle East                        |                      | 2                   | 12              | 399                    | 92           | 505       |
| North & Central America            | 1                    | 46                  | 50              | 268                    | 157          | 522       |
| Oceania                            |                      | 2                   | 1               | 16                     |              | 19        |
| South America                      | 8                    | 388                 | 60              | 161                    | 224          | 841       |
| Other / Unknown                    | 47                   | 126                 | 8               | 106                    |              | 287       |
| TOTAL STUDENTS                     | 107                  | 1,324               | 1,015           | 7,225                  | 1,503        | 11,174    |

| Table E. Percent Distribution of | International Stud   | ents by World Re    | egion            |                        |              |           |
|----------------------------------|----------------------|---------------------|------------------|------------------------|--------------|-----------|
|                                  | Elementary & Se      | condary Schools     | Post-Seconda     | ary Education          | ESL Schools  | Total     |
|                                  | Exchange<br>Students | Regular<br>Students | College Students | University<br>Students | ESL Students | Enrolment |
| China & Hong Kong                | 1.9%                 | 23.0%               | 38.0%            | 39.1%                  | 26.1%        | 35.0%     |
| Japan                            | 23.4%                | 4.7%                | 0.9%             | 0.7%                   | 14.4%        | 3.2%      |
| South Korea                      | 4.7%                 | 13.7%               | 3.8%             | 2.5%                   | 17.7%        | 6.0%      |
| Other Asia                       | 0.9%                 | 3.6%                | 26.0%            | 20.4%                  | 5.1%         | 16.7%     |
| Total Asia                       | 30.8%                | 45.0%               | 68.8%            | 62.6%                  | 63.2%        | 60.8%     |
| Africa                           | 1.9%                 | 1.6%                | 15.3%            | 20.1%                  | 1.7%         | 14.8%     |
| Europe                           | 15.0%                | 10.8%               | 3.1%             | 4.2%                   | 3.7%         | 4.9%      |
| Middle East                      |                      | 0.2%                | 1.2%             | 5.5%                   | 6.1%         | 4.5%      |
| North & Central America          | 0.9%                 | 3.5%                | 4.9%             | 3.7%                   | 10.4%        | 4.7%      |
| Oceania                          |                      | 0.2%                | 0.1%             | 0.2%                   |              | 0.2%      |
| South America                    | 7.5%                 | 29.3%               | 5.9%             | 2.2%                   | 14.9%        | 7.5%      |
| Other / Unknown                  | 43.9%                | 9.5%                | 0.8%             | 1.5%                   |              | 2.6%      |
| TOTAL STUDENTS                   | 100.0%               | 100.0%              | 100.0%           | 100.0%                 | 100.0%       | 100.0%    |