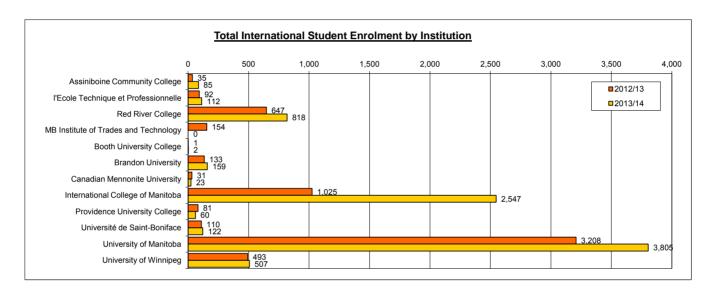

This data, along with estimated student expenditures, was used to estimate the value of the post-secondary component of the international education sector to the provincial economy in 2013/14.

| Table 1. Total Enrolment by Instit          | tution: Coll                        | leges and l                              | Universitie                 | s               |                                              |                     |                                |               |                           |                              |                                |                      |         |               |
|---------------------------------------------|-------------------------------------|------------------------------------------|-----------------------------|-----------------|----------------------------------------------|---------------------|--------------------------------|---------------|---------------------------|------------------------------|--------------------------------|----------------------|---------|---------------|
| Total Post-Secondary International Students | Assiniboine<br>Communic<br>Communic | 1 60 6 1 6 6 6 6 6 6 6 6 6 6 6 6 6 6 6 6 | Residentelle<br>College (1) | MB Institute of | 74.80 05 05 05 05 05 05 05 05 05 05 05 05 05 | / <sub>2, x</sub> 2 | Snacian<br>Wemonia<br>Uniconie | International | Povidence<br>Chive's it's | Université de<br>Saint-Bourg | University of<br>Manifology of | Vinersity of Winipeg | Encoles | % of<br>Total |
| Total College Enrolment                     | 85                                  | 112                                      | 818                         |                 |                                              |                     |                                |               |                           |                              |                                |                      | 1,015   | 12.3%         |
| University Undergraduate Enrolment          |                                     |                                          |                             |                 | 2                                            | 146                 | 23                             | 2,547         | 52                        | 122                          | 2,888                          | 472                  | 6,252   | 75.9%         |
| University Graduate Studies Enrolment       |                                     |                                          |                             |                 |                                              | 13                  |                                |               | 8                         |                              | 917                            | 35                   | 973     | 11.8%         |
|                                             | С                                   | OLLEGE E                                 | NROLMEN                     | IT              |                                              |                     | UN                             | IVERSITY      | ENROLME                   | NT                           |                                |                      | тот     | ΓAL           |
| TOTAL STUDENTS                              | 85                                  | 112                                      | 818                         |                 | 2                                            | 159                 | 23                             | 2,547         | 60                        | 122                          | 3,805                          | 507                  | 8,240   | 100%          |
| % OF TOTAL                                  | 1.0%                                | 1.4%                                     | 9.9%                        |                 | 0.0%                                         | 1.9%                | 0.3%                           | 30.9%         | 0.7%                      | 1.5%                         | 46.2%                          | 6.2%                 | 100%    |               |

Total 2013/14 post-secondary international student enrolment in Manitoba is 8,240. College enrolment accounted for 12.3% or 1,015 students. University enrolment accounted for 87.7% or 7,225 students, 973 of whom were graduate students.

Four post-secondary institurions accounted for over 90% of international student enrolment: University of Manitoba (46.2%), International College of Manitoba (30.9%), University of Winnipeg (6.2%), and Red River College (9.9%).