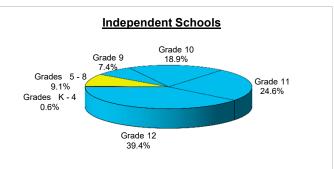

of Total                           | 0.6%   | 9.1%   | 7.4%    | 18.9%    | 24.6%    | 39.4%    | 100.0%    | 12.2/    |
| TOTAL INTERNATIONAL STUDENTS         | 17     | 198    | 84      | 272      | 479      | 381      | 1,431     | 100.0%   |
| % of Total                           | 1.2%   | 13.8%  | 5.9%    | 19.0%    | 33.5%    | 26.6%    | 100.0%    | . 30.0 / |

Thank you also to the many schools and school divisions which responded to the survey, but had no international students enrolled in 2013/14.

<sup>(1)</sup> Enrolment for Non-Reporting Institutions is based on Schools Finance Branch Collection of International Student Data (Sept. 30, 2013).

#### International Elementary/Secondary School Students: Manitoba 2013/14



### Enrolment by Grade Level All Schools (2013/14)







| Table 2. Length/Type of Enrolment & l   | Full-Time Equi | valency (F             | TE)                     |              |                      |             |                   |                        |            |
|-----------------------------------------|----------------|------------------------|-------------------------|--------------|----------------------|-------------|-------------------|------------------------|------------|
|                                         | Fills, Park    | Half. Year<br>Enolment | Short. Term<br>Encoment | South Street | Exchange<br>Students | Aco No.     | Total Internation | Full Time<br>Four Time | % of Total |
| PUBLIC SCHOOL SYSTEM                    |                | <i>'</i>               | ,                       | ,            | ,