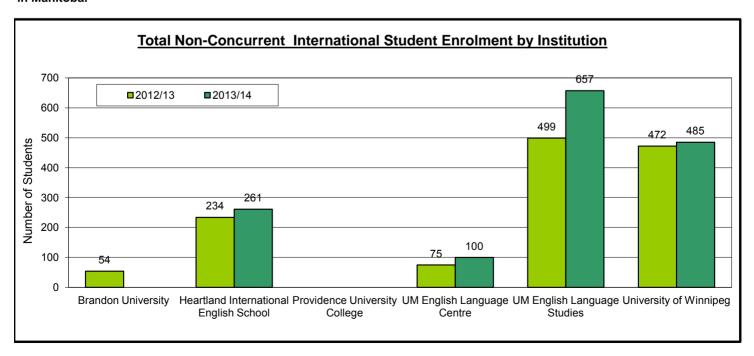

|                                     | 41.7%                                              | 29.6%                            | 0.0%       | 26.2%                         |

- (1) Brandon University did not respond to the 2013/14 survey.
- (2) Providence University College did not respond to the 2012/13 survey, and had zero non-concurrently enrolled students in 2013/14.
- (3) ESL enrolment at Red River College (not shown) is represented in the international student enrolment counts collected for the post-secondary sector.

The remainder of this report provides details of the non-concurrently enrolled international student population, on the premise that concurrently enrolled students are accounted for in the post-secondary sector reports on international students in Manitoba.



|                                                       | /                   |        | / /