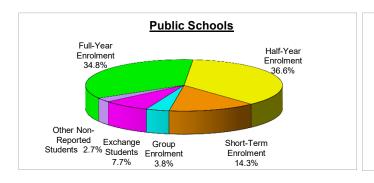

program).

**Exchange Students:** Inbound international exchange students (non-fee paying).

Full-Time Equivalent Enrolment: Estimation of full-time equivalency does not include exchange students.

<sup>(1)</sup> Enrolment for Non-Reporting Institutions is based on Schools Finance Branch Collection of International Student Data (Sept. 30, 2013). A breakdown was provided for Exchange Students and Other International Students. Exchange Students are not included in Full-Time Equivalency estimates. Other Non-Reported Students are assumed to be enrolled for half the year on average for purposes of estimating Total Full-Time Equivalent International Students.

#### International Elementary/Secondary School Students: Manitoba 2013/14



## Total Enrolment by Length/Type All Schools (2013/14)







|                  | Country of Origin by Length/Type                                                                                                                                                   | of Enrolment                           |                                             |                                                          |           |                                                              |                                                                                                                                           |                                                                                                                          |
|------------------|------------------------------------------------------------------------------------------