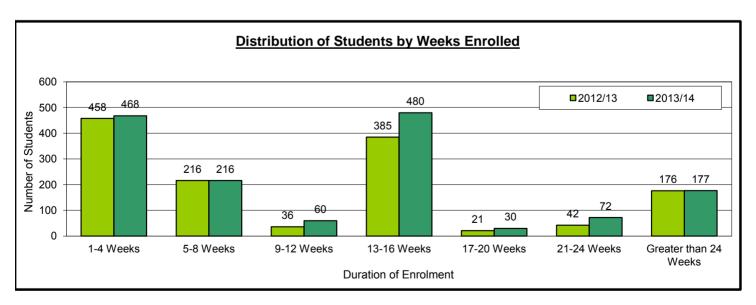

| Table 4b. Enrolment by World Reg               | ion: Perce                          | ent Share V | Vithin Inst          | itutions        |                                                                                                                                                                                                                                                                                                                                                                                                                                                                                                                                                                                                                                                                                                                                                                                                                                                                                                                                                                                                                                                                                                                                                                                                                                                                                                                                                                                                                                                                                                                                                                                                                                                                                                                                                                                                                                                                                                                                                                                                                                                                                                                                                                                                                                                                                                                                                                                                                                                                                                                                                                                                                                                                                                                                                                                                                                                                                                                                                                                                                                                                                                                          |                       |                                 |                                        |                                        |            |                        |                        |                  |
|------------------------------------------------|-------------------------------------|-------------|----------------------|-----------------|--------------------------------------------------------------------------------------------------------------------------------------------------------------------------------------------------------------------------------------------------------------------------------------------------------------------------------------------------------------------------------------------------------------------------------------------------------------------------------------------------------------------------------------------------------------------------------------------------------------------------------------------------------------------------------------------------------------------------------------------------------------------------------------------------------------------------------------------------------------------------------------------------------------------------------------------------------------------------------------------------------------------------------------------------------------------------------------------------------------------------------------------------------------------------------------------------------------------------------------------------------------------------------------------------------------------------------------------------------------------------------------------------------------------------------------------------------------------------------------------------------------------------------------------------------------------------------------------------------------------------------------------------------------------------------------------------------------------------------------------------------------------------------------------------------------------------------------------------------------------------------------------------------------------------------------------------------------------------------------------------------------------------------------------------------------------------------------------------------------------------------------------------------------------------------------------------------------------------------------------------------------------------------------------------------------------------------------------------------------------------------------------------------------------------------------------------------------------------------------------------------------------------------------------------------------------------------------------------------------------------------------------------------------------------------------------------------------------------------------------------------------------------------------------------------------------------------------------------------------------------------------------------------------------------------------------------------------------------------------------------------------------------------------------------------------------------------------------------------------------------|-----------------------|---------------------------------|----------------------------------------|----------------------------------------|------------|------------------------|------------------------|------------------|
| Total Post-Secondary International<br>Students | Assiniboine<br>Communie<br>Communie | 1           | Red River<br>College | MB Institute of | 1,500,100<br>1,500,100<br>1,500,100<br>1,500,100<br>1,500,100<br>1,500,100<br>1,500,100<br>1,500,100<br>1,500,100<br>1,500,100<br>1,500,100<br>1,500,100<br>1,500,100<br>1,500,100<br>1,500,100<br>1,500,100<br>1,500,100<br>1,500,100<br>1,500,100<br>1,500,100<br>1,500,100<br>1,500,100<br>1,500,100<br>1,500,100<br>1,500,100<br>1,500,100<br>1,500,100<br>1,500,100<br>1,500,100<br>1,500,100<br>1,500,100<br>1,500,100<br>1,500,100<br>1,500,100<br>1,500<br>1,500<br>1,500<br>1,500<br>1,500<br>1,500<br>1,500<br>1,500<br>1,500<br>1,500<br>1,500<br>1,500<br>1,500<br>1,500<br>1,500<br>1,500<br>1,500<br>1,500<br>1,500<br>1,500<br>1,500<br>1,500<br>1,500<br>1,500<br>1,500<br>1,500<br>1,500<br>1,500<br>1,500<br>1,500<br>1,500<br>1,500<br>1,500<br>1,500<br>1,500<br>1,500<br>1,500<br>1,500<br>1,500<br>1,500<br>1,500<br>1,500<br>1,500<br>1,500<br>1,500<br>1,500<br>1,500<br>1,500<br>1,500<br>1,500<br>1,500<br>1,500<br>1,500<br>1,500<br>1,500<br>1,500<br>1,500<br>1,500<br>1,500<br>1,500<br>1,500<br>1,500<br>1,500<br>1,500<br>1,500<br>1,500<br>1,500<br>1,500<br>1,500<br>1,500<br>1,500<br>1,500<br>1,500<br>1,500<br>1,500<br>1,500<br>1,500<br>1,500<br>1,500<br>1,500<br>1,500<br>1,500<br>1,500<br>1,500<br>1,500<br>1,500<br>1,500<br>1,500<br>1,500<br>1,500<br>1,500<br>1,500<br>1,500<br>1,500<br>1,500<br>1,500<br>1,500<br>1,500<br>1,500<br>1,500<br>1,500<br>1,500<br>1,500<br>1,500<br>1,500<br>1,500<br>1,500<br>1,500<br>1,500<br>1,500<br>1,500<br>1,500<br>1,500<br>1,500<br>1,500<br>1,500<br>1,500<br>1,500<br>1,500<br>1,500<br>1,500<br>1,500<br>1,500<br>1,500<br>1,500<br>1,500<br>1,500<br>1,500<br>1,500<br>1,500<br>1,500<br>1,500<br>1,500<br>1,500<br>1,500<br>1,500<br>1,500<br>1,500<br>1,500<br>1,500<br>1,500<br>1,500<br>1,500<br>1,500<br>1,500<br>1,500<br>1,500<br>1,500<br>1,500<br>1,500<br>1,500<br>1,500<br>1,500<br>1,500<br>1,500<br>1,500<br>1,500<br>1,500<br>1,500<br>1,500<br>1,500<br>1,500<br>1,500<br>1,500<br>1,500<br>1,500<br>1,500<br>1,500<br>1,500<br>1,500<br>1,500<br>1,500<br>1,500<br>1,500<br>1,500<br>1,500<br>1,500<br>1,500<br>1,500<br>1,500<br>1,500<br>1,500<br>1,500<br>1,500<br>1,500<br>1,500<br>1,500<br>1,500<br>1,500<br>1,500<br>1,500<br>1,500<br>1,500<br>1,500<br>1,500<br>1,500<br>1,500<br>1,500<br>1,500<br>1,500<br>1,500<br>1,500<br>1,500<br>1,500<br>1,500<br>1,500<br>1,500<br>1,500<br>1,500<br>1,500<br>1,500<br>1,500<br>1,500<br>1,500<br>1,500<br>1,500<br>1,500<br>1,500<br>1,500<br>1,500<br>1,500<br>1,500<br>1,500<br>1,500<br>1,500<br>1,500<br>1,500<br>1,500<br>1,500<br>1,500<br>1,500<br>1,500<br>1,500<br>1,500<br>1,500<br>1,500<br>1,500<br>1,500<br>1,500<br>1,500<br>1,500<br>1,500<br>1,500<br>1,500<br>1,500<br>1,500<br>1,500<br>1,500<br>1,500<br>1,500<br>1,500<br>1,500<br>1,500<br>1,500<br>1,500<br>1,500<br>1,500<br>1,500<br>1,500<br>1,500<br>1,500<br>1,500<br>1,500<br>1,500<br>1,500<br>1,500<br>1,500<br>1,500<br>1,500<br>1,500<br>1,500<br>1,500<br>1,500<br>1,500<br>1,500<br>1,500<br>1,500<br>1,500<br>1,500<br>1,500<br>1,500<br>1,500<br>1,500<br>1,500<br>1, | Brandon<br>University | Canacian<br>Memonia<br>Uniconie | menational<br>College of<br>Man, ge of | 70 000 000 000 000 000 000 000 000 000 | Saint Bong | University of Manifoba | University of Winniego | Enomen<br>Fromen |
| Asia                                           | 31.8%                               |             | 82.0%                |                 |                                                                                                                                                                                                                                                                                                                                                                                                                                                                                                                                                                                                                                                                                                                                                                                                                                                                                                                                                                                                                                                                                                                                                                                                                                                                                                                                                                                                                                                                                                                                                                                                                                                                                                                                                                                                                                                                                                                                                                                                                                                                                                                                                                                                                                                                                                                                                                                                                                                                                                                                                                                                                                                                                                                                                                                                                                                                                                                                                                                                                                                                                                                          | 49.1%                 | 21.7%                           | 71.0%                                  | 66.7%                                  |            | 61.2%                  | 52.1%                  | 63.3%            |
| Africa                                         | 9.4%                                | 93.8%       | 5.1%                 |                 | 50.0%                                                                                                                                                                                                                                                                                                                                                                                                                                                                                                                                                                                                                                                                                                                                                                                                                                                                                                                                                                                                                                                                                                                                                                                                                                                                                                                                                                                                                                                                                                                                                                                                                                                                                                                                                                                                                                                                                                                                                                                                                                                                                                                                                                                                                                                                                                                                                                                                                                                                                                                                                                                                                                                                                                                                                                                                                                                                                                                                                                                                                                                                                                                    | 22.0%                 | 39.1%                           | 21.2%                                  | 6.7%                                   | 93.4%      | 18.0%                  | 12.8%                  | 19.5%            |
| Europe                                         | 9.4%                                | 4.5%        | 2.2%                 |                 |                                                                                                                                                                                                                                                                                                                                                                                                                                                                                                                                                                                                                                                                                                                                                                                                                                                                                                                                                                                                                                                                                                                                                                                                                                                                                                                                                                                                                                                                                                                                                                                                                                                                                                                                                                                                                                                                                                                                                                                                                                                                                                                                                                                                                                                                                                                                                                                                                                                                                                                                                                                                                                                                                                                                                                                                                                                                                                                                                                                                                                                                                                                          | 5.0%                  | 8.7%                            | 1.9%                                   | 5.0%                                   | 4.9%       | 4.4%                   | 13.2%                  | 4.0%             |
| Middle East                                    |                                     |             | 1.5%                 |                 |                                                                                                                                                                                                                                                                                                                                                                                                                                                                                                                                                                                                                                                                                                                                                                                                                                                                                                                                                                                                                                                                                                                                                                                                                                                                                                                                                                                                                                                                                                                                                                                                                                                                                                                                                                                                                                                                                                                                                                                                                                                                                                                                                                                                                                                                                                                                                                                                                                                                                                                                                                                                                                                                                                                                                                                                                                                                                                                                                                                                                                                                                                                          | 1.3%                  |                                 | 2.8%                                   | 1.7%                                   | 0.8%       | 7.5%                   | 7.3%                   | 5.0%             |
| North & Central America                        | 40.0%                               | 1.8%        | 1.7%                 |                 | 50.0%                                                                                                                                                                                                                                                                                                                                                                                                                                                                                                                                                                                                                                                                                                                                                                                                                                                                                                                                                                                                                                                                                                                                                                                                                                                                                                                                                                                                                                                                                                                                                                                                                                                                                                                                                                                                                                                                                                                                                                                                                                                                                                                                                                                                                                                                                                                                                                                                                                                                                                                                                                                                                                                                                                                                                                                                                                                                                                                                                                                                                                                                                                                    | 12.6%                 | 13.0%                           | 0.6%                                   | 16.7%                                  | 0.8%       | 4.7%                   | 7.5%                   | 3.9%             |
| Oceania                                        |                                     |             | 0.1%                 |                 |                                                                                                                                                                                                                                                                                                                                                                                                                                                                                                                                                                                                                                                                                                                                                                                                                                                                                                                                                                                                                                                                                                                                                                                                                                                                                                                                                                                                                                                                                                                                                                                                                                                                                                                                                                                                                                                                                                                                                                                                                                                                                                                                                                                                                                                                                                                                                                                                                                                                                                                                                                                                                                                                                                                                                                                                                                                                                                                                                                                                                                                                                                                          | 3.8%                  |                                 |                                        |                                        |            | 0.1%                   | 1.2%                   | 0.2%             |
| South America                                  | 2.4%                                |             | 7.1%                 |                 |                                                                                                                                                                                                                                                                                                                                                                                                                                                                                                                                                                                                                                                                                                                                                                                                                                                                                                                                                                                                                                                                                                                                                                                                                                                                                                                                                                                                                                                                                                                                                                                                                                                                                                                                                                                                                                                                                                                                                                                                                                                                                                                                                                                                                                                                                                                                                                                                                                                                                                                                                                                                                                                                                                                                                                                                                                                                                                                                                                                                                                                                                                                          | 5.7%                  | 17.4%                           | 0.5%                                   | 3.3%                                   |            | 3.2%                   | 2.2%                   | 2.7%             |
| Not Specified                                  | 7.1%                                |             | 0.2%                 |                 |                                                                                                                                                                                                                                                                                                                                                                                                                                                                                                                                                                                                                                                                                                                                                                                                                                                                                                                                                                                                                                                                                                                                                                                                                                                                                                                                                                                                                                                                                                                                                                                                                                                                                                                                                                                                                                                                                                                                                                                                                                                                                                                                                                                                                                                                                                                                                                                                                                                                                                                                                                                                                                                                                                                                                                                                                                                                                                                                                                                                                                                                                                                          | 0.6%                  |                                 | 2.1%                                   |                                        |            | 0.9%                   | 3.7%                   | 1.4%             |
| TOTAL STUDENTS                                 | 100.0%                              | 100.0%      | 100.0%               |                 | 100.0%                                                                                                                                                                                                                                                                                                                                                                                                                                                                                                                                                                                                                                                                                                                                                                                                                                                                                                                                                                                                                                                                                                                                                                                                                                                                                                                                                                                                                                                                                                                                                                                                                                                                                                                                                                                                                                                                                                                                                                                                                                                                                                                                                                                                                                                                                                                                                                                                                                                                                                                                                                                                                                                                                                                                                                                                                                                                                                                                                                                                                                                                                                                   | 100.0%                | 100.0%                          | 100.0%                                 | 100.0%                                 | 100.0%     | 100.0%                 | 100.0%                 | 100.0%           |

| Table 5. Actual and Targeted Inte              | rnational S                          | tudent En                                | rolment            |                 |                                           |                       |                                  |               |                                        |                                  |                        |                         |        |  |
|------------------------------------------------|--------------------------------------|------------------------------------------|--------------------|-----------------|-------------------------------------------|-----------------------|----------------------------------|---------------|----------------------------------------|----------------------------------|------------------------|-------------------------|--------|--|
| Total Post-Secondary International<br>Students | Assimboine<br>Communite<br>Communite | 1 60 6 6 6 6 6 6 6 6 6 6 6 6 6 6 6 6 6 6 | Reaking of College | MB Institute of | 01.00 00 00 00 00 00 00 00 00 00 00 00 00 | Brandon<br>University | Canacian<br>Memorian<br>Uniconie | International | 00000000000000000000000000000000000000 | Université de<br>Saint-Bosité de | University of Manifels | University of Winnipego | , (a)  |  |
| 2013/14 Total Enrolment                        | 85                                   | 112                                      | 818                |                 | 2                                         | 159                   | 23                               | 2,547         | 60                                     | 122                              | 3,805                  | 507                     | 8,240  |  |
| 2013/14 Target Enrolment                       | 60                                   | 100                                      | 710                |                 |                                           | 146                   |                                  | 2,414         | 80                                     | 110                              | 3,286                  | 525                     | 7,431  |  |
| % of Target Achieved                           | 141.7%                               | 112.0%                                   | 115.2%             |                 |                                           | 108.9%                |                                  | 105.5%        | 75.0%                                  | 110.9%                           | 115.8%                 | 96.6%                   | 110.9% |  |