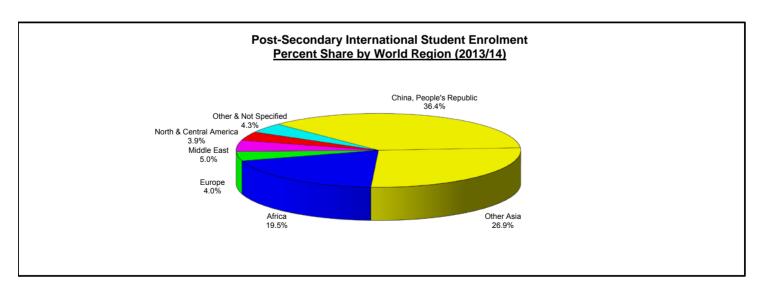

| Table E. Percent Distribution of | International Stud   | ents by World Re    | egion            |                        |              |           |
|----------------------------------|----------------------|---------------------|------------------|------------------------|--------------|-----------|
|                                  | Elementary & Se      | condary Schools     | Post-Seconda     | ary Education          | ESL Schools  | Total     |
|                                  | Exchange<br>Students | Regular<br>Students | College Students | University<br>Students | ESL Students | Enrolment |
| China & Hong Kong                | 1.9%                 | 23.0%               | 38.0%            | 39.1%                  | 26.1%        | 35.0%     |
| Japan                            | 23.4%                | 4.7%                | 0.9%             | 0.7%                   | 14.4%        | 3.2%      |
| South Korea                      | 4.7%                 | 13.7%               | 3.8%             | 2.5%                   | 17.7%        | 6.0%      |
| Other Asia                       | 0.9%                 | 3.6%                | 26.0%            | 20.4%                  | 5.1%         | 16.7%     |
| Total Asia                       | 30.8%                | 45.0%               | 68.8%            | 62.6%                  | 63.2%        | 60.8%     |
| Africa                           | 1.9%                 | 1.6%                | 15.3%            | 20.1%                  | 1.7%         | 14.8%     |
| Europe                           | 15.0%                | 10.8%               | 3.1%             | 4.2%                   | 3.7%         | 4.9%      |
| Middle East                      |                      | 0.2%                | 1.2%             | 5.5%                   | 6.1%         | 4.5%      |
| North & Central America          | 0.9%                 | 3.5%                | 4.9%             | 3.7%                   | 10.4%        | 4.7%      |
| Oceania                          |                      | 0.2%                | 0.1%             | 0.2%                   |              | 0.2%      |
| South America                    | 7.5%                 | 29.3%               | 5.9%             | 2.2%                   | 14.9%        | 7.5%      |
| Other / Unknown                  | 43.9%                | 9.5%                | 0.8%             | 1.5%                   |              | 2.6%      |
| TOTAL STUDENTS                   | 100.0%               | 100.0%              | 100.0%           | 100.0%                 | 100.0%       | 100.0%    |