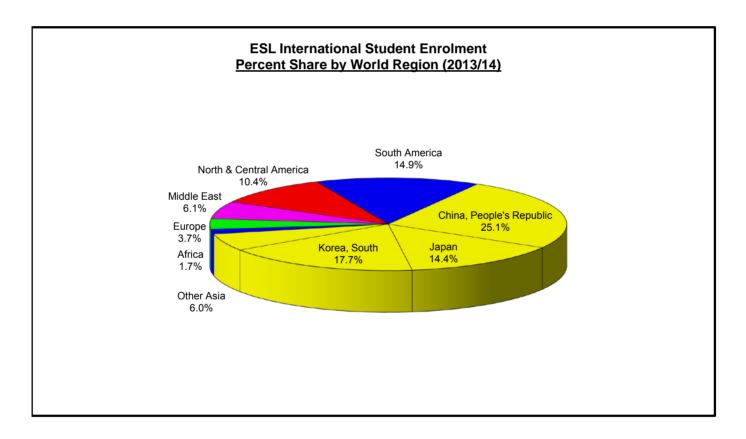

| 485                     | 1,503             | 100.0%        |



| Non-Concurrently Enrolled<br>International ESL Students | 9.30 (a) (b) (c) (c) (c) (c) (c) (c) (c) (c) (c) (c |       | UN Enollish<br>Suoriage | University of Winnipeg | Enomen. |
|---------------------------------------------------------|-----------------------------------------------------|-------|-------------------------|------------------------|---------|
| Asia                                                    | 9.9%                                                | 7.5%  | 41.9%                   | 40.7%                  | 100.0%  |
| Africa                                                  | 48.0%                                               | 8.0%  | 8.0%                    | 36.0%                  | 100.0%  |
| Europe                                                  | 65.5%