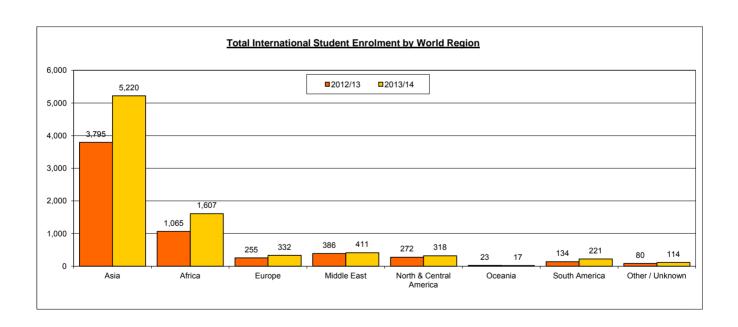

#### International Students - All Sector Roll-Up - Manitoba 2013/14

| Table D. Total International Stude | ent Enrolment by     | World Region        |                 |                        |              |           |
|------------------------------------|----------------------|---------------------|-----------------|------------------------|--------------|-----------|
|                                    | Elementary & Se      | condary Schools     | Post-Seconda    | ary Education          | ESL Schools  | Total     |
|                                    | Exchange<br>Students | Regular<br>Students | College Student | University<br>Students | ESL Students | Enrolment |
| China & Hong Kong                  | 2                    | 304                 | 386             | 2,823                  | 392          | 3,907     |
| Japan                              | 25                   | 62                  | 9               | 47                     | 216          | 359       |
| South Korea                        | 5                    | 182                 | 39              | 178                    | 266          | 670       |
| Other Asia                         | 1                    | 48                  | 264             | 1,474                  | 76           | 1,863     |
| Total Asia                         | 33                   | 596                 | 698             | 4,522                  | 950          | 6,799     |
| Africa                             | 2                    | 21                  | 155             | 1,452                  | 25           | 1,655     |
| Europe                             | 16                   | 143                 | 31              | 301                    | 55           | 546       |
| Middle East                        |                      | 2                   | 12              | 399                    | 92           | 505       |
| North & Central America            | 1                    | 46                  | 50              | 268                    | 157          | 522       |
| Oceania                            |                      | 2                   | 1               | 16                     |              | 19        |
| South America                      | 8                    | 388                 | 60              | 161                    | 224          | 841       |
| Other / Unknown                    | 47                   | 126                 | 8               | 106                    |              | 287       |
| TOTAL STUDENTS                     | 107                  | 1,324               | 1,015           | 7,225                  | 1,503        | 11,174    |