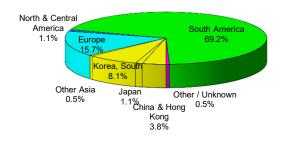

#### International Students - All Sector Roll-Up - Manitoba 2013/14

| Table D. Total International Stude | ent Enrolment by     | World Region        |                 |                        |              |           |
|------------------------------------|----------------------|---------------------|-----------------|------------------------|--------------|-----------|
|                                    | Elementary & Se      | condary Schools     | Post-Seconda    | ary Education          | ESL Schools  | Total     |
|                                    | Exchange<br>Students | Regular<br>Students | College Student | University<br>Students | ESL Students | Enrolment |
| China & Hong Kong                  | 2                    | 304                 | 386             | 2,823                  | 392          | 3,907     |
| Japan                              | 25                   | 62                  | 9               | 47                     | 216          | 359       |
| South Korea                        | 5                    | 182                 | 39              | 178                    | 266          | 670       |
| Other Asia                         | 1                    | 48                  | 264             | 1,474                  | 76           | 1,863     |
| Total Asia                         | 33                   | 596                 | 698             | 4,522                  | 950          | 6,799     |
| Africa                             | 2                    | 21                  | 155             | 1,452                  | 25           | 1,655     |
| Europe                             | 16                   | 143                 | 31              | 301                    | 55           | 546       |
| Middle East                        |                      | 2                   | 12              | 399                    | 92           | 505       |
| North & Central America            | 1                    | 46                  | 50              | 268                    | 157          | 522       |
| Oceania                            |                      | 2                   | 1               | 16                     |              | 19        |
| South America                      | 8                    | 388                 | 60              | 161                    | 224          | 841       |
| Other / Unknown                    | 47                   | 126                 | 8               | 106                    |              | 287       |
| TOTAL STUDENTS                     | 107                  | 1,324               | 1,015           | 7,225                  | 1,503        | 11,174    |

| Table E. Percent Distribution of | International Stud   | ents by World Re    | egion            |                        |              |           |
|----------------------------------|----------------------|---------------------|------------------|------------------------|--------------|-----------|
|                                  | Elementary & Se      | condary Schools     | Post-Seconda     | ary Education          | ESL Schools  | Total     |
|                                  | Exchange<br>Students | Regular<br>Students | College Students | University<br>Students | ESL Students | Enrolment |
| China & Hong Kong                | 1.9%                 | 23.0%               | 38.0%            | 39.1%                  | 26.1%        | 35.0%     |
| Japan                            | 23.4%                | 4.7%                | 0.9%             | 0.7%                   | 14.4%        | 3.2%      |
| South Korea                      | 4.7%                 | 13.7%               | 3.8%             | 2.5%                   | 17.7%        | 6.0%      |
| Other Asia                       | 0.9%                 | 3.6%                | 26.0%            | 20.4%                  | 5.1%         | 16.7%     |
| Total Asia                       | 30.8%                | 45.0%               | 68.8%            | 62.6%                  | 63.2%        | 60.8%     |
| Africa                           | 1.9%                 | 1.6%                | 15.3%            | 20.1%                  | 1.7%         | 14.8%     |
| Europe                           | 15.0%                | 10.8%               | 3.1%             | 4.2%                   | 3.7%         | 4.9%      |
| Middle East                      |                      | 0.2%                | 1.2%             | 5.5%                   | 6.1%         | 4.5%      |
| North & Central America          | 0.9%                 | 3.5%                | 4.9%             | 3.7%                   | 10.4%        | 4.7%      |
| Oceania                          |                      | 0.2%                | 0.1%             | 0.2%                   |              | 0.2%      |
| South America                    | 7.5%                 | 29.3%               | 5.9%             | 2.2%                   | 14.9%        | 7.5%      |
| Other / Unknown                  | 43.9%                | 9.5%                | 0.8%             | 1.5%                   |              | 2.6%      |
| TOTAL STUDENTS                   | 100.0%               | 100.0%              | 100.0%           | 100.0%                 | 100.0%       | 100.0%    |