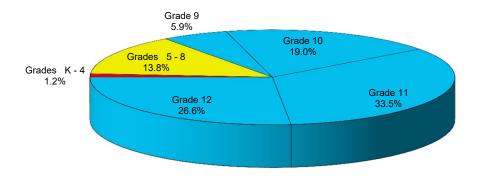

| % of Total                           | 0.6%   | 9.1%   | 7.4%    | 18.9%    | 24.6%    | 39.4%    | 100.0%    | 12.2/    |
| TOTAL INTERNATIONAL STUDENTS         | 17     | 198    | 84      | 272      | 479      | 381      | 1,431     | 100.0%   |
| % of Total                           | 1.2%   | 13.8%  | 5.9%    | 19.0%    | 33.5%    | 26.6%    | 100.0%    | . 30.0 / |

Thank you also to the many schools and school divisions which responded to the survey, but had no international students enrolled in 2013/14.

<sup>(1)</sup> Enrolment for Non-Reporting Institutions is based on Schools Finance Branch Collection of International Student Data (Sept. 30, 2013).

#### International Elementary/Secondary School Students: Manitoba 2013/14



### Enrolment by Grade Level All Schools (2013/14)







| Table 2. Length/Type of Enrolment & l   | Full-Time Equi | valency (F             | TE)                     |              |                      |             |                   |                        |            |
|-----------------------------------------|----------------|------------------------|-------------------------|--------------|----------------------|-------------|-------------------|------------------------|------------|
|                                         | Fills, Park    | Half. Year<br>Enolment | Short. Term<br>Encoment | South Street | Exchange<br>Students | Aco No.     | Total Internation | Full Time<br>Four Time | % of Total |
| PUBLIC SCHOOL SYSTEM                    |                | <i>'</i>               | ,                       | ,            | ,