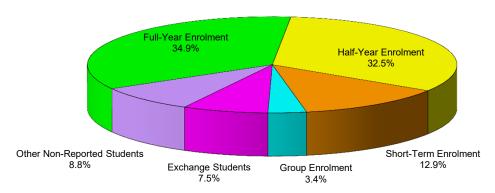

er program).

**Exchange Students:** Inbound international exchange students (non-fee paying).

Full-Time Equivalent Enrolment: Estimation of full-time equivalency does not include exchange students.

<sup>(1)</sup> Enrolment for Non-Reporting Institutions is based on Schools Finance Branch Collection of International Student Data (Sept. 30, 2013). A breakdown was provided for Exchange Students and Other International Students. Exchange Students are not included in Full-Time Equivalency estimates. Other Non-Reported Students are assumed to be enrolled for half the year on average for purposes of estimating Total Full-Time Equivalent International Students.

#### International Elementary/Secondary School Students: Manitoba 2013/14



## Total Enrolment by Length/Type All Schools (2013/14)







|                  | Country of Origin by Length/Type                                                                                                                                                   | of Enrolment                           |                                             |                                                          |           |                                                              |                                                                                                                                           |                                                                                                                          |
|------------------|----------------------------------------------------------------------------------------