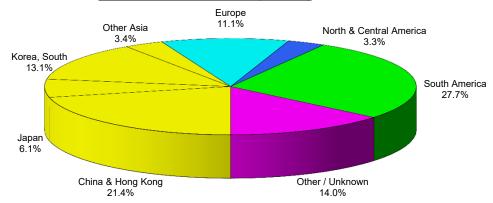

#### International Students - All Sector Roll-Up - Manitoba 2013/14

| Table D. Total International Stude | ent Enrolment by     | World Region        |                 |                        |              |           |
|------------------------------------|----------------------|---------------------|-----------------|------------------------|--------------|-----------|
|                                    | Elementary & Se      | condary Schools     | Post-Seconda    | ary Education          | ESL Schools  | Total     |
|                                    | Exchange<br>Students | Regular<br>Students | College Student | University<br>Students | ESL Students | Enrolment |
| China & Hong Kong                  | 2                    | 304                 | 386             | 2,823                  | 392          | 3,907     |
| Japan                              | 25                   | 62                  | 9               | 47                     | 216          | 359       |
| South Korea                        | 5                    | 182                 | 39              | 178                    | 266          | 670       |
| Other Asia                         | 1                    | 48                  | 264             | 1,474                  | 76           | 1,863     |
| Total Asia                         | 33                   | 596                 | 698             | 4,522                  | 950          | 6,799     |
| Africa                             | 2                    | 21                  | 155             | 1,452                  | 25           | 1,655     |
| Europe                             | 16                   | 143                 | 31              | 301                    | 55           | 546       |
| Middle East                        |                      | 2                   | 12              | 399                    | 92           | 505       |
| North & Central America            | 1                    | 46                  | 50              | 268                    | 157          | 522       |
| Oceania                            |                      | 2                   | 1               | 16                     |              | 19        |
| South America                      | 8                    | 388                 | 60              | 161                    | 224          | 841       |
| Other / Unknown                    | 47                   | 126                 | 8               | 106                    |              | 287       |
| TOTAL STUDENTS                     | 107                  | 1,324               | 1,015           | 7,225                  | 1,503        | 11,174    |

| Table E. Percent Distribution of | International Stud   | ents by World Re    | egion            |                        |              |           |
|----------------------------------|----------------------|---------------------|------------------|------------------------|--------------|-----------|
|                                  | Elementary & Se      | condary Schools     | Post-Seconda     | ary Education          | ESL Schools  | Total     |
|                                  | Exchange<br>Students | Regular<br>Students | College Students | University<br>Students | ESL Students | Enrolment |
| China & Hong Kong                | 1.9%                 | 23.0%               | 38.0%            | 39.1%                  | 26.1%        | 35.0%     |
| Japan                            | 23.4%                | 4.7%                | 0.9%             | 0.7%                   | 14.4%        | 3.2%      |
| South Korea                      | 4.7%                 | 13.7%               | 3.8%             | 2.5%                   | 17.7%        | 6.0%      |
| Other Asia                       | 0.9%                 | 3.6%                | 26.0%            | 20.4%                  | 5.1%         | 16.7%     |
| Total Asia                       | 30.8%                | 45.0%               | 68.8%            | 62.6%                  | 63.2%        | 60.8%     |
| Africa                           | 1.9%                 | 1.6%                | 15.3%            | 20.1%                  | 1.7%         | 14.8%     |
| Europe                           | 15.0%                | 10.8%               | 3.1%             | 4.2%                   | 3.7%         | 4.9%      |
| Middle East                      |                      | 0.2%                | 1.2%             | 5.5%                   | 6.1%         | 4.5%      |
| North & Central America          | 0.9%                 | 3.5%                | 4.9%             | 3.7%                   | 10.4%        | 4.7%      |
| Oceania                          |                      | 0.2%                | 0.1%             | 0.2%                   |              | 0.2%      |
| South America                    | 7.5%                 | 29.3%               | 5.9%             | 2.2%                   | 14.9%        | 7.5%      |
| Other / Unknown                  | 43.9%                | 9.5%                | 0.8%             | 1.5%                   |              | 2.6%      |
| TOTAL STUDENTS                   | 100.0%               | 100.0%              | 100.0%           | 100.0%                 | 100.0%       | 100.0%    |