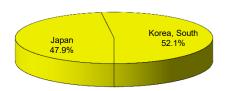

#### International Students - All Sector Roll-Up - Manitoba 2013/14

| Table D. Total International Stude | ent Enrolment by     | World Region        |                 |                        |              |           |
|------------------------------------|----------------------|---------------------|-----------------|------------------------|--------------|-----------|
|                                    | Elementary & Se      | condary Schools     | Post-Seconda    | ary Education          | ESL Schools  | Total     |
|                                    | Exchange<br>Students | Regular<br>Students | College Student | University<br>Students | ESL Students | Enrolment |
| China & Hong Kong                  | 2                    | 304                 | 386             | 2,823                  | 392          | 3,907     |
| Japan                              | 25                   | 62                  | 9               | 47                     | 216          | 359       |
| South Korea                        | 5                    | 182                 | 39              | 178                    | 266          | 670       |
| Other Asia                         | 1                    | 48                  | 264             | 1,474                  | 76           | 1,863     |
| Total Asia                         | 33                   | 596                 | 698             | 4,522                  | 950          | 6,799     |
| Africa                             | 2                    | 21                  | 155             | 1,452                  | 25           | 1,655     |
| Europe                             | 16                   | 143                 | 31              | 301                    | 55           | 546       |
| Middle East                        |                      | 2                   | 12              | 399                    | 92           | 505       |
| North & Central America            | 1                    | 46                  | 50              | 268                    | 157          | 522       |
| Oceania                            |                      | 2                   | 1               | 16                     |              | 19        |
| South America                      | 8                    | 388                 | 60              | 161                    | 224          | 841       |
| Other / Unknown                    | 47                   | 126                 | 8               | 106                    |              | 287       |
| TOTAL STUDENTS                     | 107                  | 1,324               | 1,015           | 7,225                  | 1,503        | 11,174    |

| Table E. Percent Distribution of | International Stud   | ents by World Re    | egion            |                        |              |           |
|----------------------------------|----------------------|---------------------|------------------|------------------------|--------------|-----------|
|                                  | Elementary & Se      | condary Schools     | Post-Seconda     | ary Education          | ESL Schools  | Total     |
|                                  | Exchange<br>Students | Regular<br>Students | College Students | University<br>Students | ESL Students | Enrolment |
| China & Hong Kong                | 1.9%                 | 23.0%               | 38.0%            | 39.1%                  | 26.1%        | 35.0%     |
| Japan                            | 23.4%                | 4.7%                | 0.9%             | 0.7%                   | 14.4%        | 3.2%      |
| South Korea                      | 4.7%                 | 13.7%               | 3.8%             | 2.5%                   | 17.7%        | 6.0%      |
| Other Asia                       | 0.9%                 | 3.6%                | 26.0%            | 20.4%                  | 5.1%         | 16.7%     |
| Total Asia                       | 30.8%                | 45.0%               | 68.8%            | 62.6%                  | 63.2%        | 60.8%     |
| Africa                           | 1.9%                 | 1.6%                | 15.3%            | 20.1%                  | 1.7%         | 14.8%     |
| Europe                           | 15.0%                | 10.8%               | 3.1%             | 4.2%                   | 3.7%         | 4.9%      |
| Middle East                      |                      | 0.2%                | 1.2%             | 5.5%                   | 6.1%         | 4.5%      |
| North & Central America          | 0.9%                 | 3.5%                | 4.9%             | 3.7%                   | 10.4%        | 4.7%      |
| Oceania                          |                      | 0.2%                | 0.1%             | 0.2%                   |              | 0.2%      |
| South America                    | 7.5%                 | 29.3%               | 5.9%             | 2.2%                   | 14.9%        | 7.5%      |
| Other / Unknown                  | 43.9%                | 9.5%                | 0.8%             | 1.5%                   |              | 2.6%      |
| TOTAL STUDENTS                   | 100.0%               | 100.0%              | 100.0%           | 100.0%                 | 100.0%       | 100.0%    |