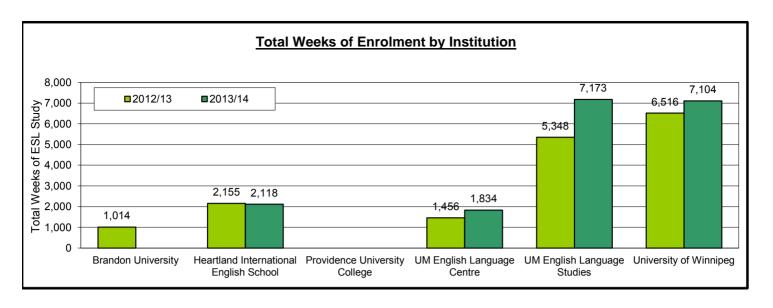

503 |   |
| Net Change                                                    | 10       | 0    | 24    | 95    | 9     | 30    | 1    | 169   |   |
| Percent Change                                                | 2.2%     | 0.0% | 66.7% | 24.7% | 42.9% | 71.4% | 0.6% | 12.7% |   |

#### Notes on Charts (following page):

Total Weeks of Enrolment is a function of Total Enrolment and Average Length of Enrolment. Year-over-year changes can therefore result from changes in actual enrolment or duration.

Changes in Average Weeks of Enrolment may reflect changes in how ESL programs are offered by the various institutions, the presence or absence of group enrolment (which can skew results) or changes initiated by international students.

#### International ESL Students: Manitoba 2012/13 - 2013/14







#### International ESL Students: Manitoba 2012/13 - 2013/14

| Table D: Distribution of Students by World Region       |            |        |        |            |           |         |          |                 |       |
|---------------------------------------------------------|------------|--------|--------|------------|-----------|---------|----------|-----------------|-------|
| Non-Concurrently Enrolled<br>International ESL Students | $A_{Si,9}$ | Affica | Europe | Micolle Es | Nom & Con | Oceania | South Am | Officer (Shift) | Total |
| Total Enrolment by World Region                         |            |        |        |            |           |         |          |                 |       |
| 2012/13 Enrolment                                       | 900        | 18     |