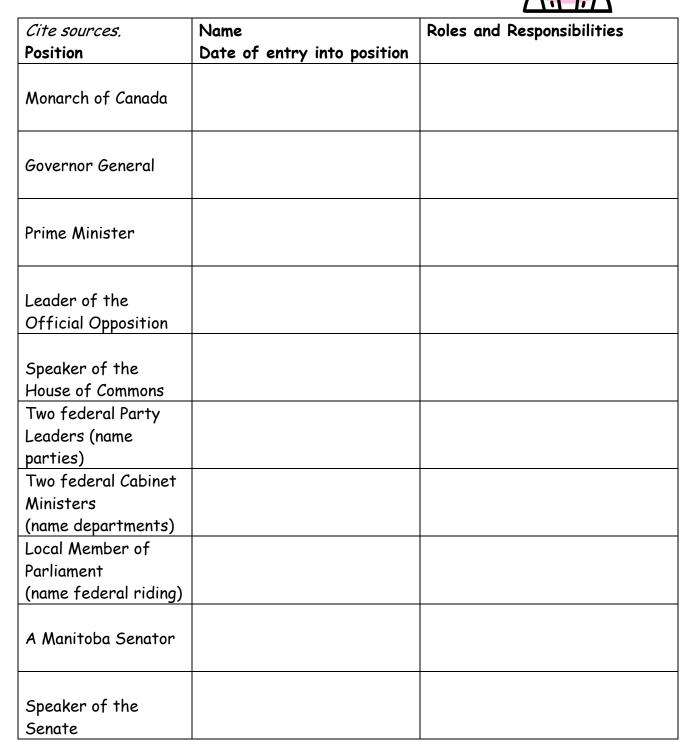

## **Contemporary Political Leaders**

- 1. Complete the chart, including details for each position.
- 2. Find and attach the photograph of one individual.
- 3. Attach two quotations: one by and one about the individual.

## Contemporary Political Leaders

|                                         | Name<br>Date of entry into position | Roles and Responsibilities |
|-----------------------------------------|-------------------------------------|----------------------------|
|                                         |                                     |                            |
| Manitoba                                |                                     |                            |
| Lieutenant-Governor                     |                                     |                            |
| Manitoba Premier                        |                                     |                            |
| Two Provincial                          |                                     |                            |
| Cabinet Ministers                       |                                     |                            |
| (name departments)                      |                                     |                            |
| Local MLA                               |                                     |                            |
| (name provincial<br>riding)             |                                     |                            |
| Two other Premiers                      |                                     |                            |
| of (name province or                    |                                     |                            |
| territory)                              |                                     |                            |
| Mayor or Reeve                          |                                     |                            |
| Your elected city or<br>town Councillor |                                     |                            |
| National Chief,                         |                                     |                            |
| Assembly of First                       |                                     |                            |
| Nations                                 |                                     |                            |
| Regional Chief for                      |                                     |                            |
| Manitoba, Assembly                      |                                     |                            |
| of First Nations                        |                                     |                            |
|                                         |                                     |                            |
| President, Manitoba                     |                                     |                            |
| Metis Federation                        |                                     |                            |
| Chief, local First                      |                                     |                            |
| Nation                                  |                                     |                            |
| (name First Nation)                     |                                     |                            |