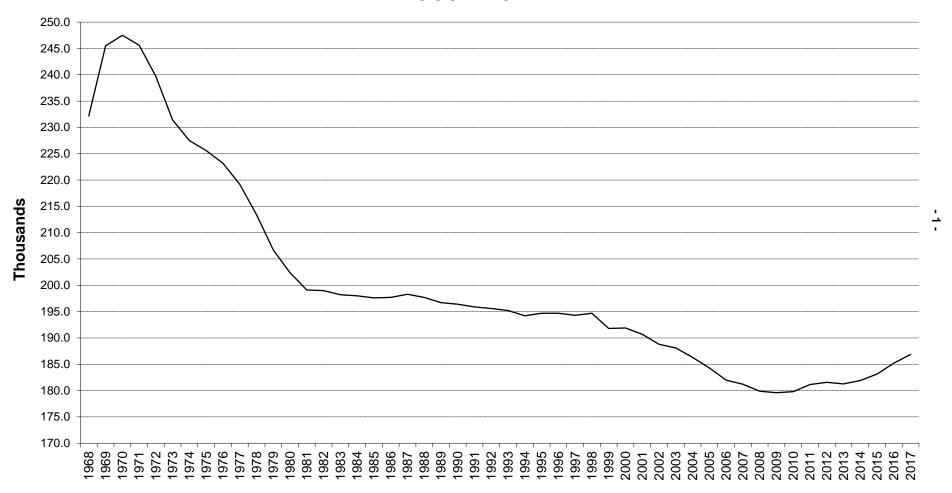

## MANITOBA PUBLIC SCHOOLS ENROLMENT (1)

1968 - 2017 <sup>(2)</sup>

(1) N - 12 headcount enrolment. Whiteshell excluded.

(2) 2018 estimate of headcount enrolment not available.