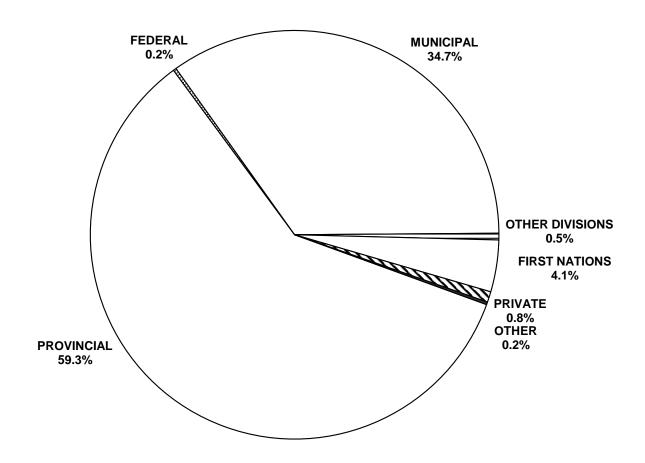

### PROVINCIAL CONTRIBUTION TO PUBLIC EDUCATION

The total cost of public education in Manitoba includes direct expenditures for the operation of schools (e. g. educator and administrator salaries, teaching supplies, pupil transportation, utilities, building maintenance) and capital expenditures for school building construction and major building repairs and renovations. Also included are provincial expenditures for pensions for retired teachers and the provincial education tax credit programs for homeowners, tenants and farmers which results in reduced property tax bills. The total provincial contribution to public education accounts for 71.4% of the total of these expenditures.

### 2018/2019 (\$ millions)

|                                                           | Total Expenditure on Public Education | Provincial<br>Contribution | Provincial Contribution as % |
|-----------------------------------------------------------|---------------------------------------|----------------------------|------------------------------|
| 1 FRAME Operating Fund                                    | \$2,431.9                             | \$1,454.9                  | 59.8%                        |
| 2 School division capital (net transfers to capital fund) | 22.2                                  | -                          | -                            |
| 3 Provincial Capital Grant Funding and Other              | 114.4                                 | 114.4                      | 100.0%                       |
| 4 Manitoba Education Property Tax Credit (1)              | n/a                                   | 134.8                      | 100.0%                       |
| 5 Farmland School Tax Rebate                              | n/a                                   | 44.5                       | 100.0%                       |
| 6 School Tax Assistance for Tenants and Homeowners (55+)  | n/a                                   | 0.8                        | 100.0%                       |
| 7 Teachers' Retirement Allowances Fund                    | 299.8                                 | 299.8                      | 100.0%                       |
| Adjusted Total                                            | \$2,868.2                             | \$2,049.2                  | 71.4%                        |

**Education Support Levy (ESL)** – the provincial levy collected on other (mainly commercial) property for education funding purposes. The Education Support Levy, combined with funds from general revenues, comprises total provincial funding to public schools.