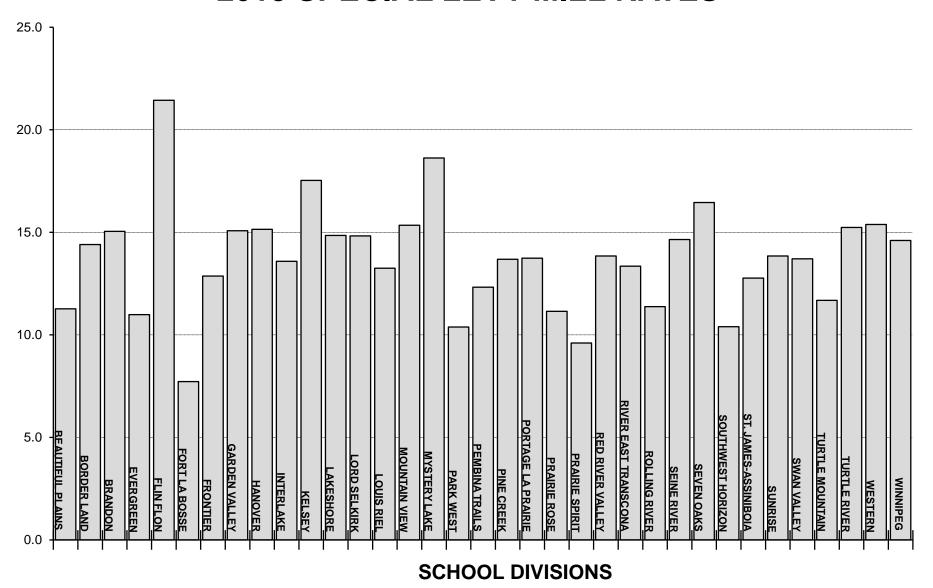

### 1. Education Support Levy (ESL) mill rates for 2017 and 2018 are as Follows:

Other (mainly Commercial) Property 10.50 mills (2017) Other (mainly Commercial) Property 9.77 mills (2018)

2. Estimated September 30, 2018 FRAME student statistics are used for 2018/19.