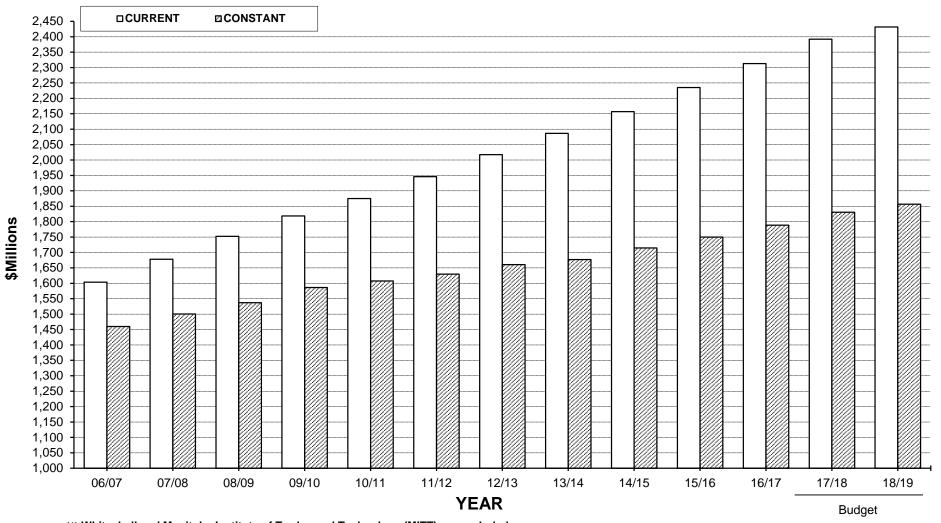

## OPERATING FUND EXPENSES 2006/07-2018/19 (1) CURRENT AND CONSTANT (2) DOLLARS

(1) Whiteshell and Manitoba Institute of Trades and Technology (MITT) are excluded.

(2) Deflated using the Manitoba CPI - all items (2002=100). 2018/19 uses forecasted CPI.