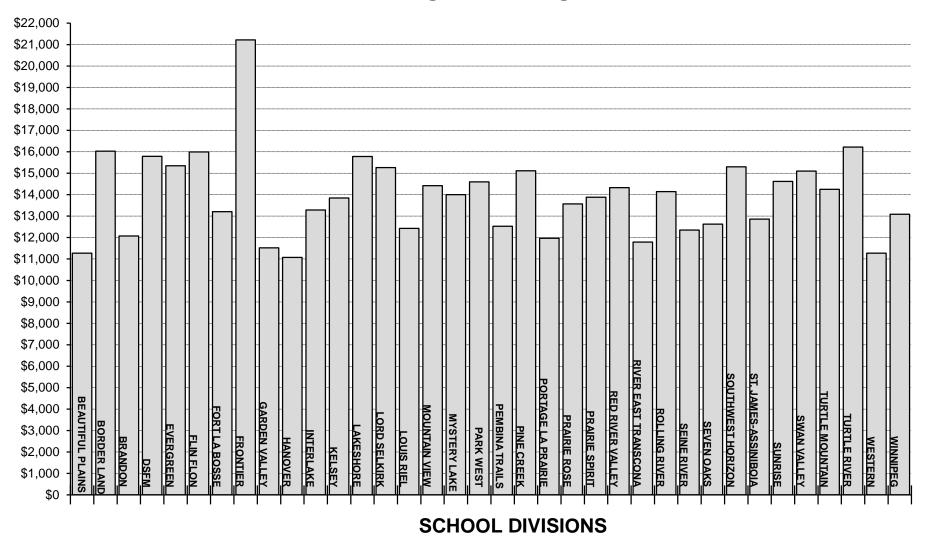

### **OPERATING FUND EXPENSE PER PUPIL**

|                      | 2017/2018 BUI | OGET      | 2018/2019 BUD | GET       |
|----------------------|---------------|-----------|---------------|-----------|
| DIVISION / DISTRICT  | EXPENSES (1)  | PER PUPIL | EXPENSES (1)  | PER PUPIL |
| BEAUTIFUL PLAINS     | 20,147,114    | 11,218    | 20,330,482    | 11,273    |
| BORDER LAND          | 34,280,089    | 15,944    | 34,148,587    | 16,028    |
| BRANDON              | 101,481,400   | 11,897    | 103,749,900   | 12,072    |
| DSFM                 | 88,470,031    | 15,883    | 91,415,155    | 15,788    |
| EVERGREEN            | 20,637,536    | 14,976    | 20,701,807    | 15,346    |
| FLIN FLON            | 14,687,106    | 15,835    | 14,763,971    | 15,996    |
| FORT LA BOSSE        | 18,330,496    | 13,014    | 18,413,242    | 13,209    |
| FRONTIER             | 127,668,087   | 20,879    | 130,156,756   | 21,215    |
| GARDEN VALLEY        | 48,664,417    | 11,217    | 50,237,300    | 11,518    |
| HANOVER              | 84,740,600    | 10,941    | 87,089,800    | 11,074    |
| INTERLAKE            | 36,874,400    | 13,382    | 37,266,620    | 13,283    |
| KELSEY               | 20,579,595    | 13,546    | 20,180,285    | 13,849    |
| LAKESHORE            | 16,306,021    | 14,757    | 16,415,122    | 15,784    |
| LORD SELKIRK         | 57,647,663    | 14,802    | 57,640,123    | 15,265    |
| LOUIS RIEL           | 179,323,177   | 12,391    | 185,014,568   | 12,430    |
| MOUNTAIN VIEW        | 41,069,207    | 13,465    | 40,923,091    | 14,417    |
| MYSTERY LAKE         | 43,988,050    | 14,709    | 42,666,917    | 14,003    |
| PARK WEST            | 28,673,276    | 14,637    | 28,567,416    | 14,598    |
| PEMBINA TRAILS       | 163,789,575   | 12,538    | 169,251,624   | 12,527    |
| PINE CREEK           | 15,133,221    | 14,902    | 15,262,793    | 15,112    |
| PORTAGE LA PRAIRIE   | 38,240,650    | 11,643    | 38,850,998    | 11,966    |
| PRAIRIE ROSE         | 30,999,631    | 14,008    | 30,714,026    | 13,569    |
| PRAIRIE SPIRIT       | 28,343,000    | 14,286    | 28,493,736    | 13,882    |
| RED RIVER VALLEY     | 30,685,815    | 14,932    | 31,086,178    | 14,330    |
| RIVER EAST TRANSCONA | 184,640,269   | 11,759    | 190,309,709   | 11,788    |
| ROLLING RIVER        | 23,932,330    | 14,233    | 24,074,930    | 14,141    |
| SEINE RIVER          | 51,761,576    | 12,169    | 52,682,176    | 12,352    |
| SEVEN OAKS           | 138,251,060   | 12,245    | 141,822,090   | 12,625    |
| SOUTHWEST HORIZON    | 23,116,650    | 15,329    | 23,142,828    | 15,296    |
| ST. JAMES-ASSINIBOIA | 106,758,712   | 12,988    | 107,407,529   | 12,861    |
| SUNRISE              | 63,285,230    | 14,292    | 63,714,740    | 14,617    |
| SWAN VALLEY          | 21,388,260    | 15,421    | 21,227,467    | 15,098    |
| TURTLE MOUNTAIN      | 13,422,198    | 14,092    | 13,531,828    | 14,252    |
| TURTLE RIVER         | 11,240,524    | 15,699    | 11,264,076    | 16,219    |
| WESTERN              | 19,765,141    | 11,412    | 20,263,607    | 11,270    |
| WINNIPEG             | 391,659,500   | 12,943    | 396,080,650   | 13,091    |
| PROVINCE             | 2,339,981,607 | 13,187    | 2,378,862,127 | 13,284    |
| WHITESHELL           | 3,367,142     | 20,785    | 3,399,982     | 20,238    |
| MITT                 | 18,008,493    | 16,894    | 19,101,156    | 13,942    |