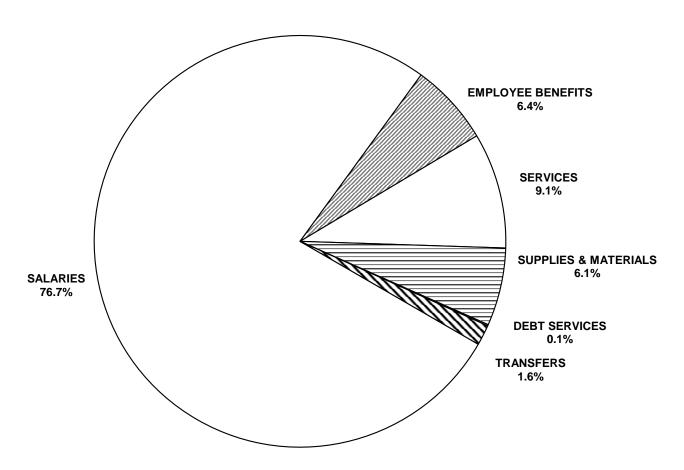

| 277,958,596   |
| 900 FISCAL                                   |               |             |             |              | 2,386,930 | 10,500   | 38,547,780 <sup>(2)</sup> | 40,945,210    |
| I                                            | 1             | !           | ļ           | !            | ļ         |          | I                         | I             |
| TOTALS                                       | 1,848,971,835 | 154,901,811 | 219,021,514 | 147,503,450  | 2,386,930 | 10,500   | 38,547,780                | 2,411,343,820 |

<sup>(1)</sup> Reallocation of administration costs associated with Adult Learning Centre operations from Function 500 to Function 300.

<sup>(2)</sup> Health and Education Levy.

### -11.

# 2018/19 OPERATING FUND EXPENSE BY OBJECT



## EXPENSE BY 2ND LEVEL OBJECT AS A PERCENTAGE OF TOTAL OPERATING FUND EXPENSES

|                                       |               |       |             |       | FUNCTIO    | N    |            |     |             |     |
|---------------------------------------|---------------|-------|-------------|-------|------------|------|------------|-----|-------------|-----|
|                                       | REGULA        | R     | STUDEN      | Т     | ADULT LEAR | NING | COMMUNI    | TY  | DIVISIONA   | L   |
|                                       | INSTRUCT      | ION   | SUPPORTSER  | VICES | CENTRES    | _    | EDUCATIO   | ON  | ADMINISTRAT | _   |
| OBJECT                                | AMOUNT        | %     | AMOUNT      | %     | AMOUNT     | %    | AMOUNT     | %   | AM