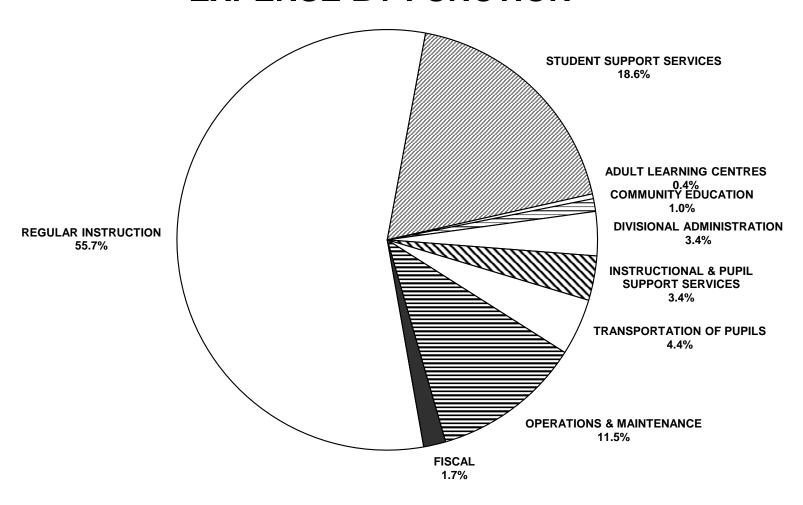

### **EXPENSE DEFINITIONS**

Operating Fund – consists of the nine functions defined below:

**Function 100 - Regular Instruction -** Consists of costs related directly to the K - 12 classroom, e.g. teachers, educational assistants, textbooks, related supplies, services, and equipment such as desks, chairs, tables, audio-visual equipment and computers. Includes costs related to Gifted students, International Baccalaureate, Advanced Placement, university offered and correspondence courses, and enrichment activities that are generalized in nature. Also includes school-based administration costs including principals, vice-principals, and support staff. Summer school costs are also included.

**Function 200 - Student Support Services -** Consists of costs specifically related to students who have exceptional learning needs, as well as counselling and guidance and resource costs for all students. Students with exceptional learning needs are students who have physical, cognitive, sensory or emotional/behavioural disabilities. Costs include special education and resource teachers, special needs educational assistants, counsellors, clinicians, and related and appropriate services (e.g. occupational therapists), supplies, textbooks, materials, equipment, and software. Special education coordinators or student services administrators and clerical staff are also included.

**Function 300 - Adult Learning Centres** - Consists of costs related to Adult Learning Centres (ALC) owned and operated by school divisions, including "hybrid" facilities that serve both adults and regular K – 12 students. ALC's offer adult centred programs in which adult education principles and practices are applied to curriculum and program delivery. Does not include costs associated with adults in the regular classroom. Also, does not include costs associated with ALC's that are governed by their own board of directors.

**Function 400 - Community Education and Services** - Consists of costs related to providing services (such as community use of facilities and gym rentals) and non-credit courses to community groups and individuals. Includes pre-kindergarten education.

**Function 500 - Divisional Administration** - Consists of costs related to the administration of the school division including the board of trustees and the superintendent's and secretary-treasurer's departments.

**Function 600 - Instructional and Other Support Services** - Consists of costs related to support services for students, teaching staff, and the educational process, such as libraries/media centres, professional development, and curriculum consulting and development.

**Function 700 - Transportation** - Consists of all costs, including supervisory and clerical personnel, related to the transportation of pupils. Does not include the purchase of school buses over \$20,000 per unit as they are recorded in the Capital Fund.

**Function 800 - Operations and Maintenance -** Consists of all costs, including supervisory and clerical personnel, related to the upkeep, maintenance, and minor repair of all school division buildings and grounds. Includes utilities, taxes, insurance, and supplies. Does not include capital costs.

**Function 900 - Fiscal** - Consists of short-term loan interest, bank charges, bad debt expenses and the Health and Education Levy.

Note: Capital costs are not included in Operating Fund functions. See definition of Capital Fund in the Glossary of Terms (page iv).