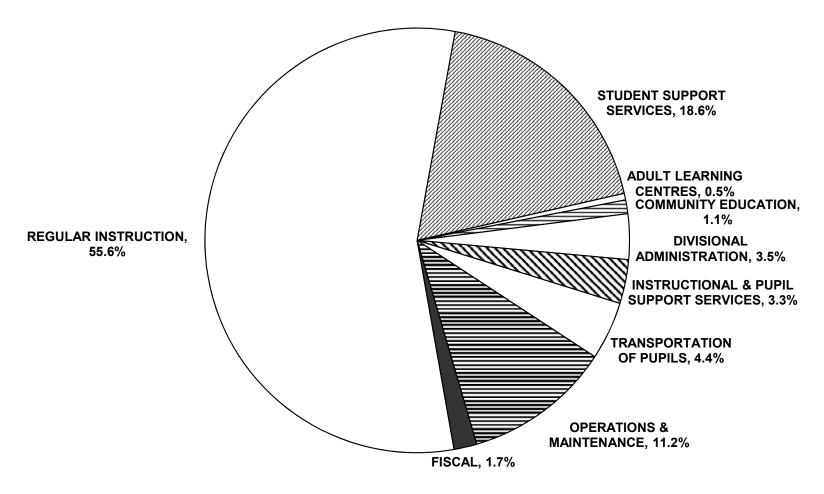

### INTRODUCTION

FRAME uses a multidimensional accounting coded structure, which allows expenditures to be reported by three main funds: Operating, Capital and Special Purpose. Within the Operating Fund, expenditures are further sub-divided into 9 Functions, which cover everything from Regular Instruction to Operations and Maintenance. Inside individual functions, expenditures can be analysed by either Program or Object. Programs refer to the different sub-sets of programs offered within a function, for example the English Language section of Regular Instruction. Objects refer to those items that make up a program such as Salaries or Employee Benefits. This same structure is used in the design of the summaries included in this report.

#### **EXPENSE DEFINITIONS**

**Operating Fund –** consists of the nine functions defined below:

**Function 100 - Regular Instruction -** Consists of costs related directly to the K - 12 classroom, e.g. teachers, educational assistants, textbooks, related supplies, services, and equipment such as desks, chairs, tables, audio-visual equipment and computers. Includes costs related to Gifted students, International Baccalaureate, Advanced Placement, university offered and correspondence courses, and enrichment activities that are generalized in nature. Also includes school-based administration costs including principals, vice-principals, and support staff. Summer school costs are also included.

**Function 200 – Student Support Services** - Consists of costs specifically related to students who have exceptional learning needs, as well as counselling and guidance and resource costs for all students. Students with exceptional learning needs are students who have physical, cognitive, sensory or emotional/behavioural disabilities. Costs include special education and resource teachers, special needs educational assistants, counsellors, clinicians, and related and appropriate services (e.g. occupational therapists), supplies, textbooks, materials, equipment, and software. Special education coordinators or student services administrators and clerical staff are also included.

**Function 300 - Adult Learning Centres** - Consists of costs related to Adult Learning Centres (ALC) owned and operated by school divisions. ALC's offer adult centred programs in which adult education principles and practices are applied to curriculum and program delivery. Does not include costs associated with adults in the regular classroom. Also, does not include costs associated with ALC's that are governed by their own board of directors.

**Function 400 - Community Education and Services** - Consists of costs related to providing services (such as community use of facilities and gym rentals) and non-credit courses to community groups and individuals. Includes pre-kindergarten education.

**Function 500 - Divisional Administration -** Consists of costs related to the administration of the school division including the board of trustees and the superintendent's and secretary-treasurer's departments.

**Function 600 - Instructional and Other Support Services -** Consists of costs related to support services for students, teaching staff, and the educational process, such as libraries/media centres, professional development, and curriculum consulting and development.

**Function 700 - Transportation** - Consists of all costs, including supervisory and clerical personnel, related to the transportation of pupils. Does not include the purchase of school buses \$50,000 and over per unit as they are recorded in the Capital Fund.

**Function 800 - Operations and Maintenance -** Consists of all costs, including supervisory and clerical personnel, related to the upkeep, maintenance, and minor repair of all school division buildings and grounds. Includes utilities, taxes, insurance, and supplies. Does not include capital costs.

**Function 900 - Fiscal** - Consists of short-term loan interest, bank charges, bad debt expenses, and the Health and Education Levy.

Note: Capital costs are not included in Operating Fund functions. See definition of Capital Fund in the Glossary of Terms (page iv).