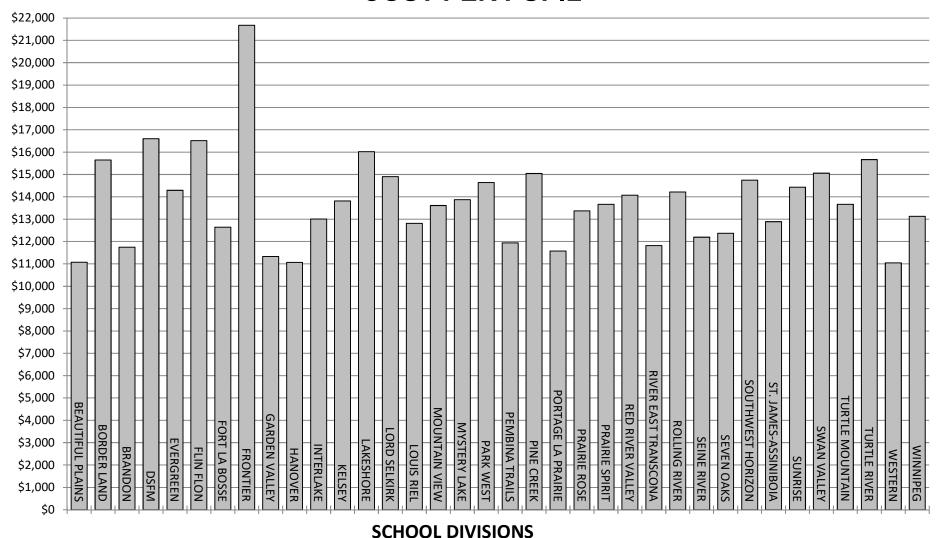

| 11,295    | 20,071,531       | 11,043    |  |  |
| WINNIPEG             | 386,231,922   | 12,918    | 391,118,703      | 13,130    |  |  |
| PROVINCE             | 2,320,240,631 | 13,081    | 2,358,923,497    | 13,192    |  |  |
| WHITESHELL           | 3,111,473     | 18,972    | 3,300,988        | 18,288    |  |  |
| MITT                 | 18,210,640    | 16,738    | 19,218,114       | 16,028    |  |  |

<sup>(1)</sup> Operating fund transfers (i.e. payments to other school divisions, organizations and individuals) are excluded to provide more accurate per pupil costs. Also excluded are expenditures on educational services not provided to K-12 pupils: Function 300 (Adult Learning Centres) and Function 400 (Community Education and Services).

# 2018/19 OPERATING FUND COST PER PUPIL



|                      | REGULAR INSTRUCTION |             |                     |                     |          |                     |                    |  |
|----------------------|---------------------|-------------|---------------------|---------------------|----------|---------------------|--------------------|--|
|                      | S                   | INGLE TRACK | 1)                  |                     | DUAL T   | RACK (2)            |                    |  |
| DIVISION / DISTRICT  | ENGLISH<br>LANGUAGE | FRANÇAIS    | FRENCH<br>IMMERSION | ENGLISH<br>LANGUAGE | FRANÇAIS | FRENCH<br>IMMERSION | OTHER<br>BILINGUAL |  |
| BEAUTIFUL PLAINS     | 1,813.0             |             |                     |                     |          |                     |