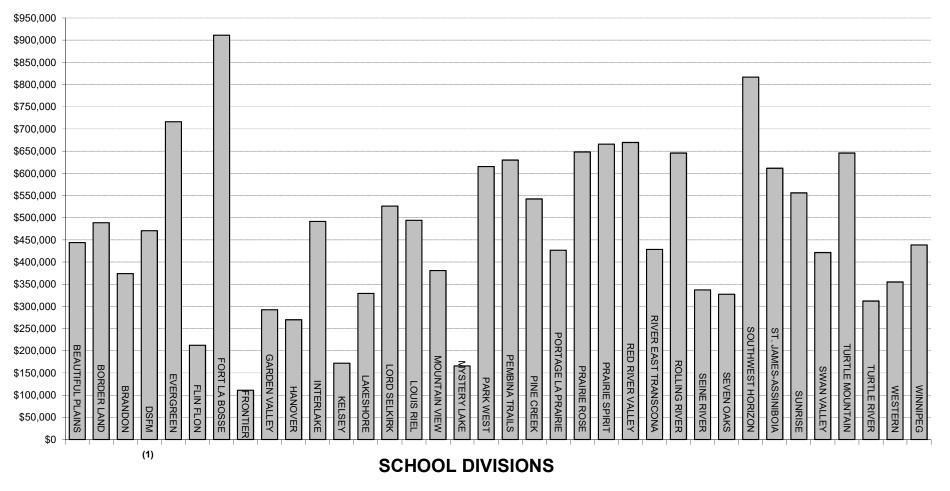

Effective with the 2007/08 fiscal year, school divisions in Manitoba adopted Public Sector Accounting Board (PSAB) standards as their generally accepted accounting principles. PSAB is the body of the Chartered Professional Accountants of Canada that sets the financial reporting standards and generally accepted accounting principles for governments in Canada. The adoption of PSAB includes key accounting changes from previous FRAME accounting policies regarding amortization of assets and full accrual accounting (particularly debt interest).