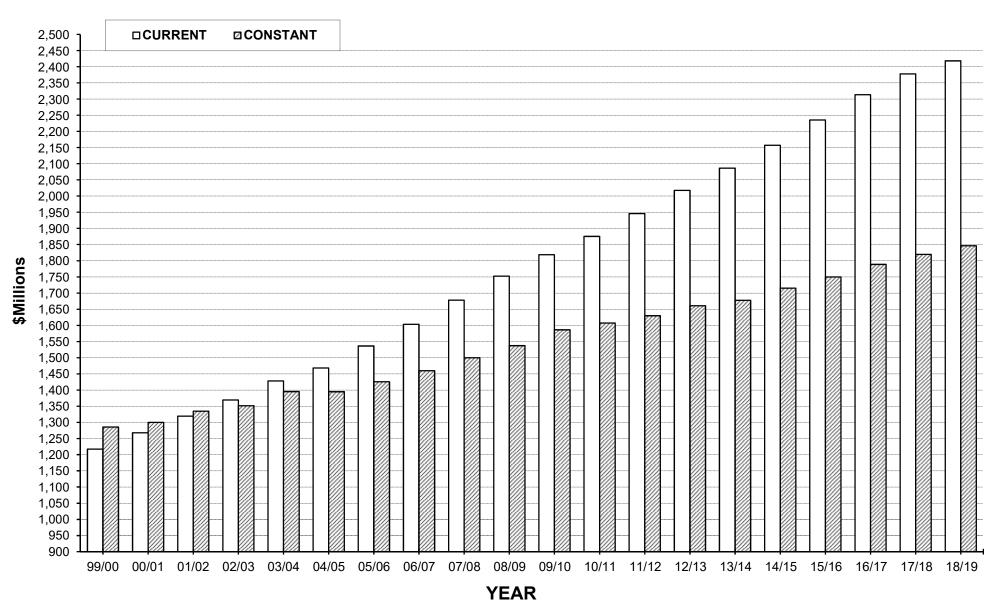

# OPERATING FUND EXPENSES 1999/00-2018/19 (1) CURRENT AND CONSTANT (2) DOLLARS

- (1) Whiteshell School District excluded.
- (2) Deflated using the Manitoba CPI all items (2002=100).