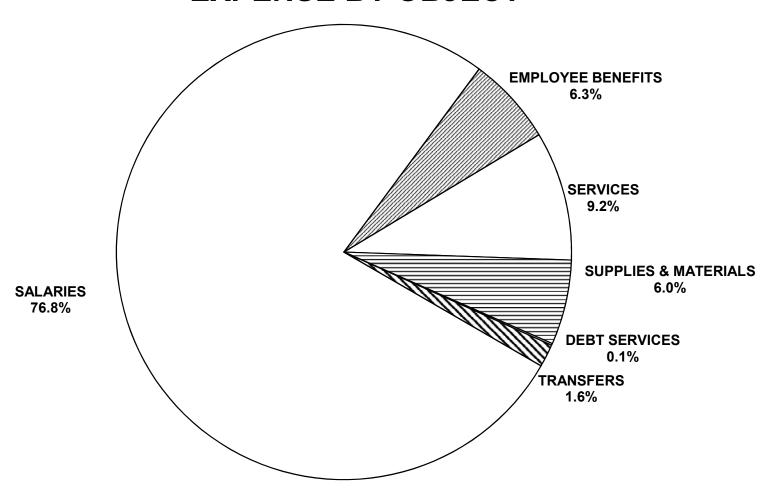

|             |                           | 2,982,850        | 54,436              | 38,735,557 <sup>(2)</sup> | 41,772,843    |
|                                                 |               |                      |             |                           |                  |                     |                           |               |
| TOTALS                                          | 1,840,162,913 | 149,959,652          | 219,813,793 | 144,495,599               | 2,982,850        | 54,436              | 38,735,557                | 2,396,204,800 |

<sup>(1)</sup> Reallocation of administration costs associated with Adult Learning Centres and Community and Education & Services.

<sup>(2)</sup> Health and Education Levy

# 2018/19 OPERATING FUND EXPENSE BY OBJECT



<u>.</u> 11

## EXPENSE BY 2ND LEVEL OBJECT AS A PERCENTAGE OF TOTAL OPERATING FUND EXPENSES

|                                       |                                         |      |                         |      | FUNCTIO               | N   |                   |     |                         | $\overline{}$ |
|---------------------------------------|-----------------------------------------|------|-------------------------|------|-----------------------|-----|-------------------|-----|-------------------------|---------------|
|                                       | REGULA<br>INSTRUCTI                     |      | STUDENT SUP<br>SERVICES | -    | ADULT LEAR<br>CENTRES | -   | COMMUNITEDUCATION |     | DIVISIONA<br>ADMINISTRA |               |
| OBJECT