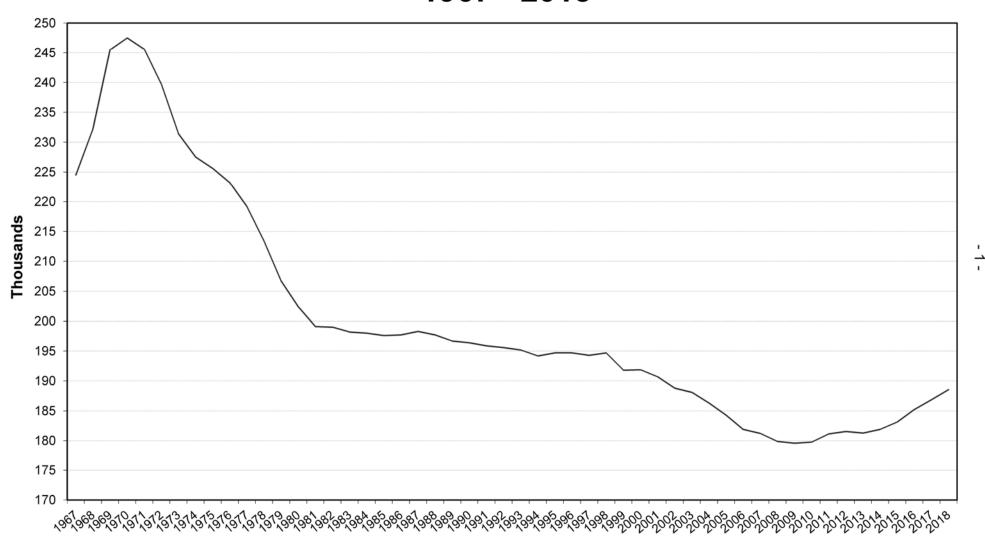

## MANITOBA PUBLIC SCHOOLS ENROLMENT (1) 1967 - 2018 (2)

- (1) N 12 headcount enrolment. Whiteshell School District excluded.
- (2) 1999 and 2000 restated to exclude enrolment in Adult Learning Centres.