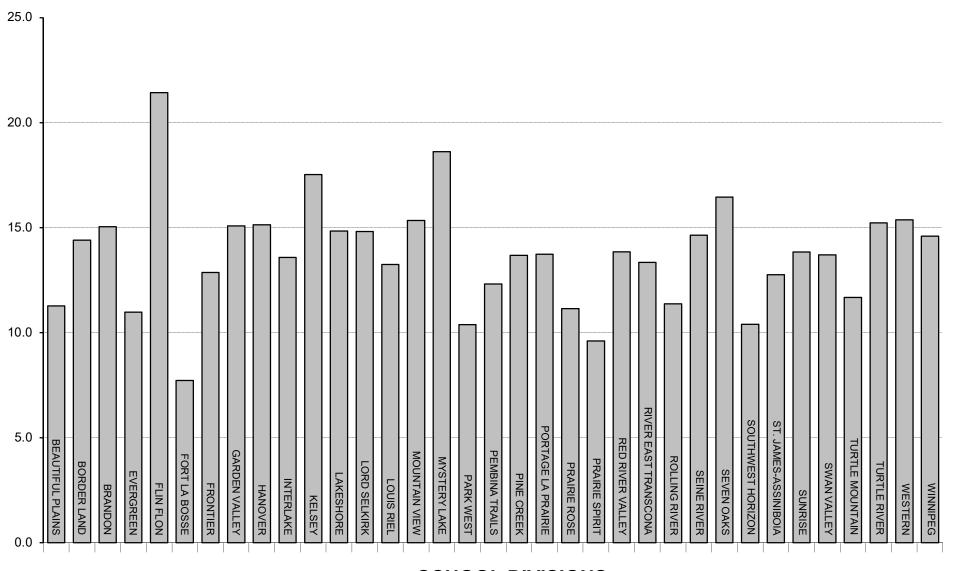

### **EXPLANATORY NOTES**

1. Education Support Levy (ESL) mill rates for 2017 and 2018 are as Follows:

Other (mainly Commercial) Property 10.50 mills (2017) Other (mainly Commercial) Property 9.77 mills (2018)