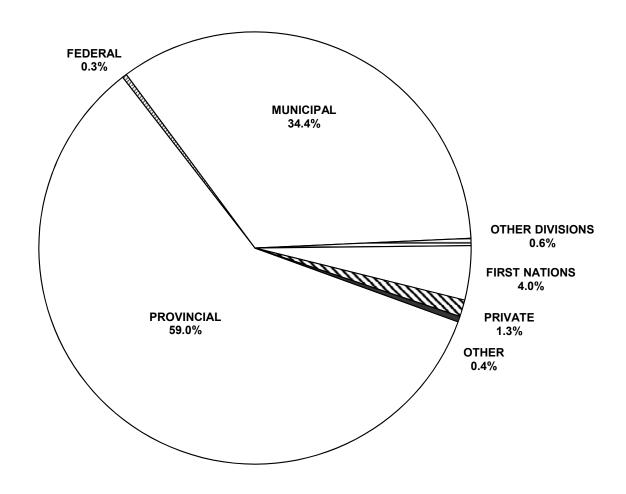

### PROVINCIAL CONTRIBUTION TO PUBLIC EDUCATION

The total cost of public education in Manitoba includes direct expenses for the operation of schools (e. g. educator and administrator salaries, teaching supplies, pupil transportation, utilities, building maintenance) and capital expenses for school building construction and major building repairs and renovations. Also included are provincial expenses for pensions for retired teachers and the provincial education tax credit programs for homeowners, tenants and farmers which result in reduced property tax bills. The total provincial contribution to public education accounts for 71.4% of the total of these expenses.

### 2018/2019 (\$ millions)

|                                                          | Total Expense on<br>Public Education | Provincial<br>Contribution | Provincial<br>Contribution as<br>% |
|----------------------------------------------------------|--------------------------------------|----------------------------|------------------------------------|
| 1 FRAME Operating Fund                                   | \$2,418.2                            | \$1,461.5                  | 60.4%                              |
| 2 School Division Capital (transfers to capital fund)    | 53.1                                 | -                          | -                                  |
| 3 Provincial Capital Grant Funding and Other             | 113.8                                | 113.8                      | 100.0%                             |
| 4 Manitoba Education Property Tax Credit (1)             | n/a                                  | 136.1                      | 100.0%                             |
| 5 Farmland School Tax Rebate                             | n/a                                  | 45.5                       | 100.0%                             |
| 6 School Tax Assistance for Tenants and Homeowners (55+) | n/a                                  | 1.0                        | 100.0%                             |
| 7 Teachers' Retirement Allowances Fund                   | 303.2                                | 303.2                      | 100.0%                             |
| Adjusted Total                                           | \$2,888.2                            | \$2,061.1                  | 71.4%                              |

**Education Support Levy (ESL)** – the provincial levy collected on other (mainly commercial) property for education funding purposes. The Education Support Levy, combined with funds from general revenues, comprises total provincial funding to public schools.