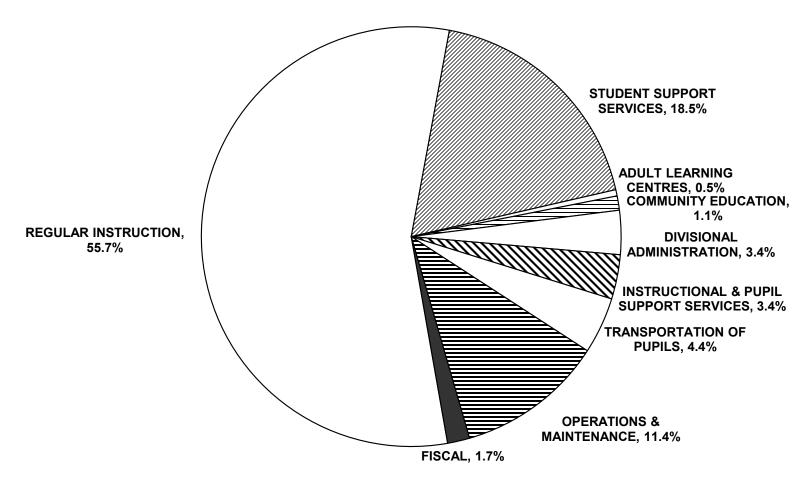

#### INTRODUCTION

FRAME uses a multidimensional accounting coded structure, which allows expenditures to be reported by three main funds: Operating, Capital and Special Purpose. Within the Operating Fund, expenditures are further sub-divided into 9 Functions, which cover everything from Regular Instruction to Operations and Maintenance. Inside individual functions, expenditures can be analysed by either Program or Object. Programs refer to the different sub-sets of programs offered within a function, for example the English Language section of Regular Instruction. Objects refer to those items that make up a program such as Salaries or Employee Benefits. This same structure is used in the design of the summaries included in this report.

#### **EXPENSE DEFINITIONS**

**Operating Fund –** consists of the nine functions defined below:

**Function 100 - Regular Instruction** - Consists of costs related directly to the K - 12 classroom, e.g. teachers, educational assistants, textbooks, related supplies, services, and equipment such as desks, chairs, tables, audio-visual equipment and computers. Includes costs related to Gifted students, International Baccalaureate, Advanced Placement, university offered and correspondence courses, and enrichment activities that are generalized in nature. Also includes school-based administration costs including principals, vice-principals, and support staff. Summer school costs are also included.

**Function 200 – Student Support Services** - Consists of costs specifically related to students who have exceptional learning needs, as well as counselling and guidance and resource costs for all students. Students with exceptional learning needs are students who have physical, cognitive, sensory or emotional/behavioural disabilities. Costs include special education and resource teachers, special needs educational assistants, counsellors, clinicians, and related and appropriate services (e.g. occupational therapists), supplies, textbooks, materials, equipment, and software. Special education coordinators or student services administrators and clerical staff are also included.

**Function 300 - Adult Learning Centres** - Consists of costs related to Adult Learning Centres (ALC) owned and operated by school divisions. ALC's offer adult centred programs in which adult education principles and practices are applied to curriculum and program delivery. Does not include costs associated with adults in the regular classroom. Also, does not include costs associated with ALC's that are governed by their own board of directors.

**Function 400 - Community Education and Services** - Consists of costs related to providing services (such as community use of facilities and gym rentals) and non-credit courses to community groups and individuals. Includes pre-kindergarten education.

**Function 500 - Divisional Administration** - Consists of costs related to the administration of the school division including the board of trustees and the superintendent's and secretary-treasurer's departments.

**Function 600 - Instructional and Other Support Services** - Consists of costs related to support services for students, teaching staff, and the educational process, such as libraries/media centres, professional development, and curriculum consulting and development.

**Function 700 - Transportation** - Consists of all costs, including supervisory and clerical personnel, related to the transportation of pupils. Does not include the purchase of school buses over \$20,000 per unit as they are recorded in the Capital Fund.

**Function 800 - Operations and Maintenance** - Consists of all costs, including supervisory and clerical personnel, related to the upkeep, maintenance, and minor repair of all school division buildings and grounds. Includes utilities, taxes, insurance, and supplies. Does not include capital costs.

**Function 900 - Fiscal** - Consists of short-term loan interest, bank charges, bad debt expenses, and the Health and Education Levy.

Note: Capital costs are not included in Operating Fund functions. See definition of Capital Fund in the Glossary of Terms (page iv).