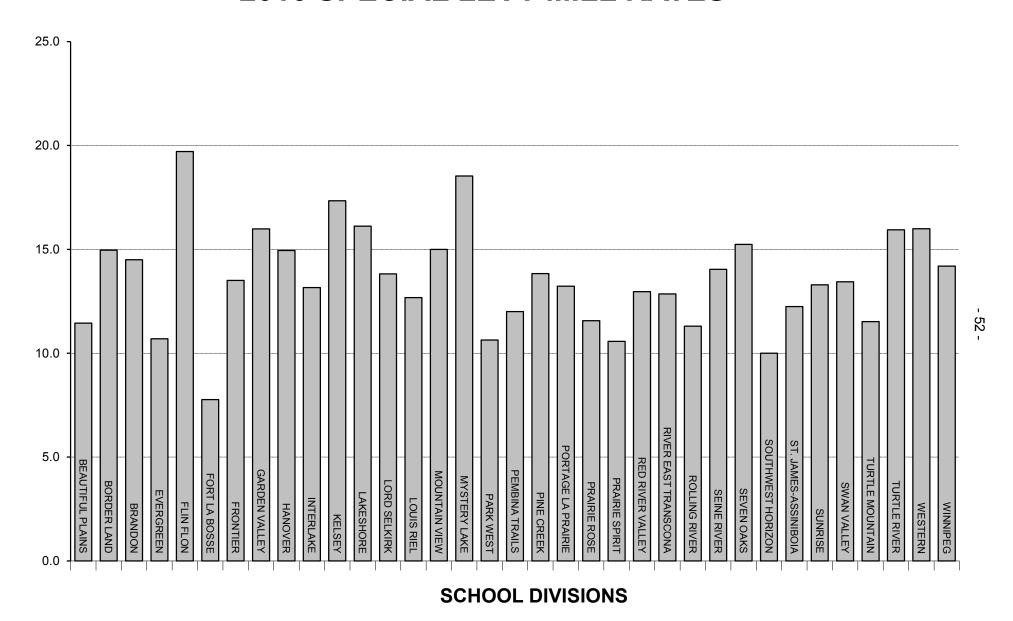

**Special Levy** – an amount of tax levied on a calendar year basis by school divisions on all eligible, taxable property, including farmland, within each school division's boundaries.

Special Purpose Fund - consists of School Generated funds and controlled charitable foundations.

#### **EXPLANATORY NOTES**

1. Education Support Levy (ESL) mill rates for 2015 and 2016 are as Follows:

Other (mainly Commercial) Property 11.61 mills (2015) Other (mainly Commercial) Property 10.50 mills (2016)