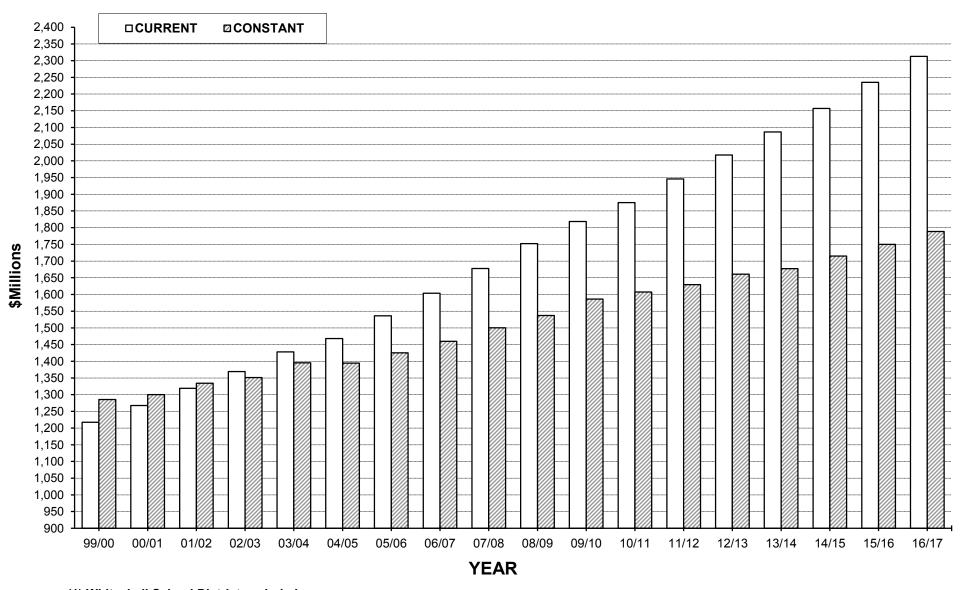

# OPERATING FUND EXPENSES 1999/00-2016/17 (1) CURRENT AND CONSTANT (2) DOLLARS

- (1) Whiteshell School District excluded.
- (2) Deflated using the Manitoba CPI all items (2002=100).