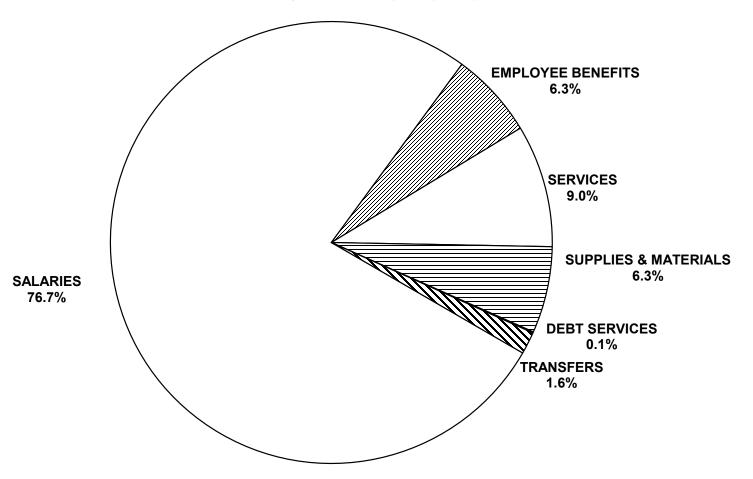

|                  |                     |                           | 99,838,688    |
| 800 OPERATIONS AND MAINTENANCE               | 115,499,123   | 19,208,889           | 99,224,111 | 26,783,690             |                  |                     |                           | 260,715,813   |
| 900 FISCAL                                   |               |                      |            |                        | 1,825,835        | 34,684              | 37,158,068 <sup>(2)</sup> | 39,018,587    |

205,452,715

143,979,477

1,759,432,691

TOTALS

2,293,012,155

<sup>(1)</sup> Reallocation of administration costs associated with Adult Learning Centres and Community and Education & Services.

<sup>(2)</sup> Health and Education Levy

# 2016/17 OPERATING FUND EXPENSE BY OBJECT



<u>\_</u>

### EXPENSE BY 2ND LEVEL OBJECT AS A PERCENTAGE OF TOTAL OPERATING FUND EXPENSES

| 1                                     |                      |                                         |                         |      | FUNCTIO               | N   |                      |     |                         |         |
|---------------------------------------|----------------------|-----------------------------------------|-------------------------|------|-----------------------|-----|----------------------|-----|-------------------------|---------|
|                                       | REGULAI<br>INSTRUCTI |                                         | STUDENT SUP<br>SERVICES | _    | ADULT LEAR<br>CENTRES | _   | COMMUNI<br>EDUCATION |     | DIVISIONA<br>ADMINISTRA |         |