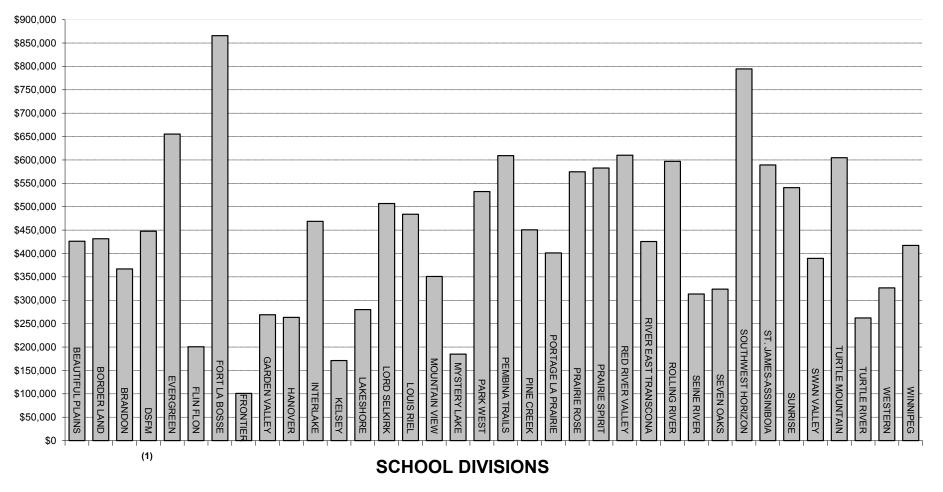

**Special Levy** – an amount of tax levied on a calendar year basis by school divisions on all eligible, taxable property, including farmland, within each school division's boundaries.

Special Purpose Fund - consists of School Generated funds and controlled charitable foundations.