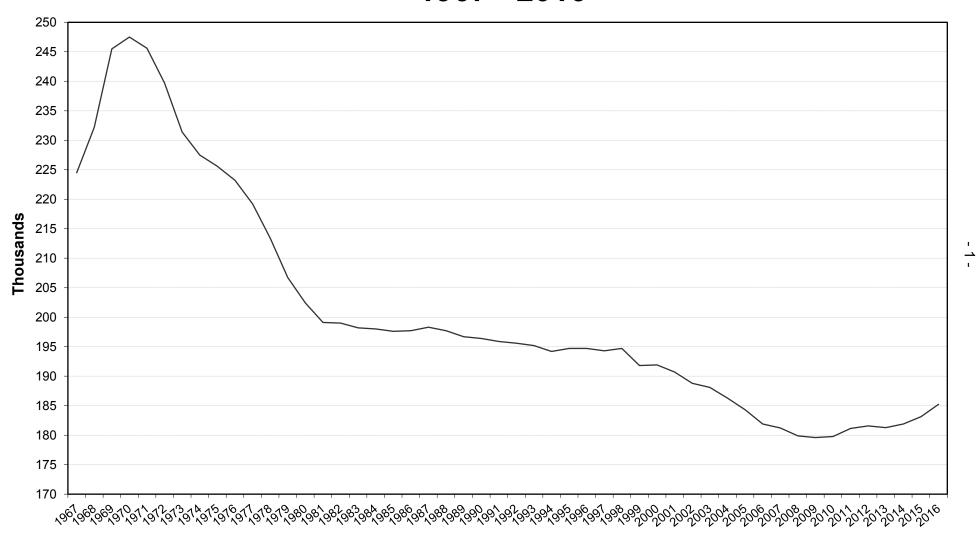

### MANITOBA PUBLIC SCHOOLS ENROLMENT (1) 1967 - 2016 (2)

- (1) N 12 headcount enrolment. Whiteshell School District excluded.
- (2) 1999 and 2000 restated to exclude enrolment in Adult Learning Centres.