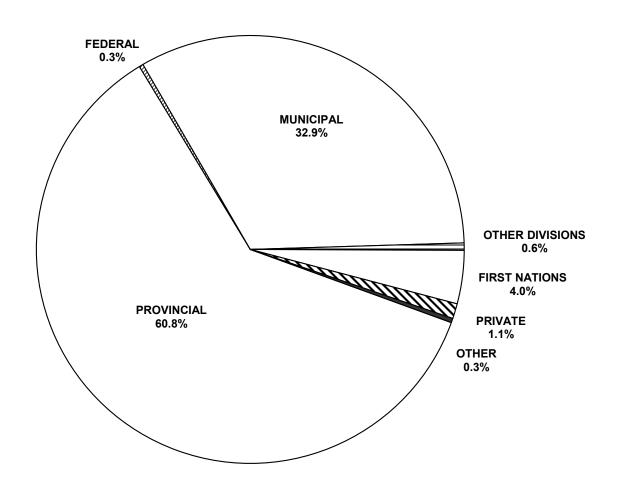

#### PROVINCIAL CONTRIBUTION TO PUBLIC EDUCATION

The total cost of public education in Manitoba includes direct expenses for the operation of schools (e. g. educator and administrator salaries, teaching supplies, pupil transportation, utilities, building maintenance) and capital expenses for school building construction and major building repairs and renovations. Also included are provincial expenses for pensions for retired teachers and the provincial education tax credit programs for homeowners, tenants and farmers which result in reduced property tax bills. The total provincial contribution to public education accounts for 72.5% of the total of these expenses.

#### 2016/2017 (\$ millions)

|                                                          | Total Expense on<br>Public Education | Provincial Contribution | Contribution as % |
|----------------------------------------------------------|--------------------------------------|-------------------------|-------------------|
| 1 FRAME Operating Fund                                   | \$2,313.0                            | \$1,445.1               | 62.5%             |
| 2 School Division Capital (transfers to capital fund)    | 55.2                                 | -                       | -                 |
| 3 Provincial Capital Grant Funding and Other             | 100.2                                | 100.2                   | 100.0%            |
| 4 Manitoba Education Property Tax Credit (1)             | n/a                                  | 119.3                   | 100.0%            |
| 5 Farmland School Tax Rebate                             | n/a                                  | 40.4                    | 100.0%            |
| 6 School Tax Assistance for Tenants and Homeowners (55+) | n/a                                  | 8.0                     | 100.0%            |
| 7 Teachers' Retirement Allowances Fund                   | 305.6                                | 305.6                   | 100.0%            |
| Adjusted Total                                           | \$2,774.1                            | \$2,011.4               | 72.5%             |

**Education Support Levy (ESL)** – the provincial levy collected on other (mainly commercial) property for education funding purposes. The Education Support Levy, combined with funds from general revenues, comprises total provincial funding to public schools.