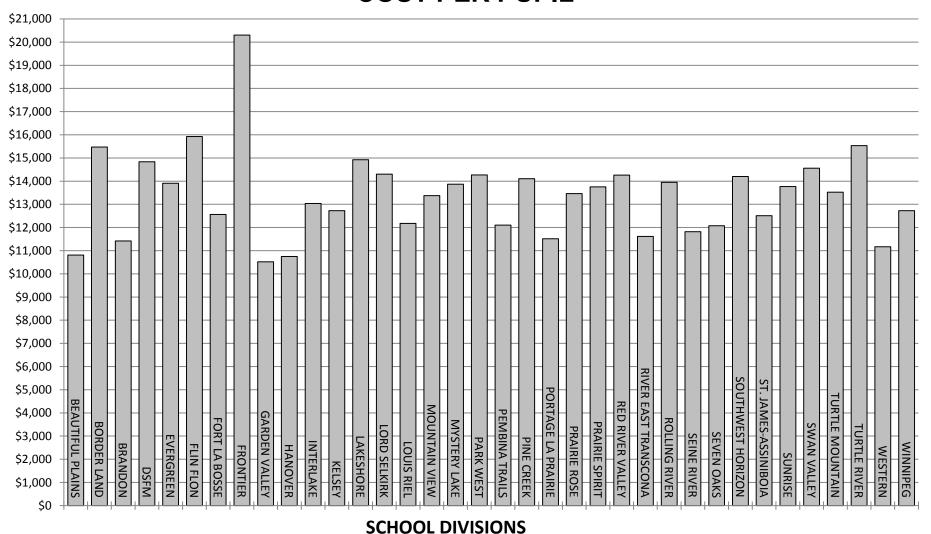

|  |
| WINNIPEG             | 371,322,293   | 12,446                 | 380,327,432      | 12,729    |  |
| PROVINCE             | 2,181,454,880 | 12,537                 | 2,256,805,467    | 12,820    |  |
| WHITESHELL           | 3,284,313     | 19,207                 | 3,114,441        | 20,093    |  |
| MITT                 | 14,088,449    | 13,867                 | 15,875,726       | 13,426    |  |

<sup>(1)</sup> Operating fund transfers (i.e. payments to other school divisions, organizations and individuals) are excluded to provide more accurate per pupil costs. Also excluded are expenditures on educational services not provided to K-12 pupils: Function 300 (Adult Learning Centres) and Function 400 (Community Education and Services).

#### 2

## 2016/17 OPERATING FUND COST PER PUPIL



|                      | REGULAR INSTRUCTION             |          |                     |                     |          |                     |                    |
|----------------------|---------------------------------|----------|---------------------|---------------------|----------|---------------------|--------------------|
|                      | SINGLE TRACK (1) DUAL TRACK (2) |          |                     |                     |          |                     |                    |
| DIVISION / DISTRICT  | ENGLISH<br>LANGUAGE             | FRANÇAIS | FRENCH<br>IMMERSION | ENGLISH<br>LANGUAGE | FRANÇAIS | FRENCH<br>IMMERSION | OTHER<br>BILINGUAL |
| BEAUTIFUL PLAINS     | 1,766.0                         |          |                     |                     |          |