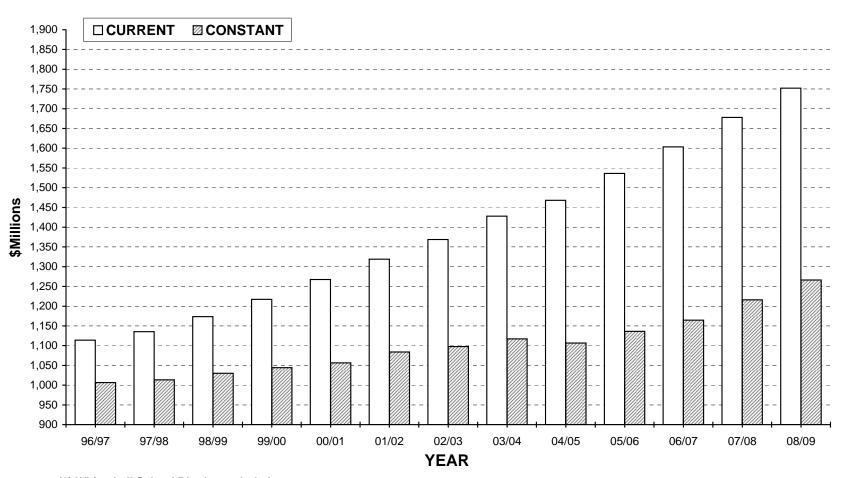

# OPERATING FUND EXPENSES 1996/97-2008/09 (1) CURRENT AND CONSTANT (2) DOLLARS

- (1) Whiteshell School District excluded.
- (2) Deflated using the Manitoba CPI all items (1992=100).