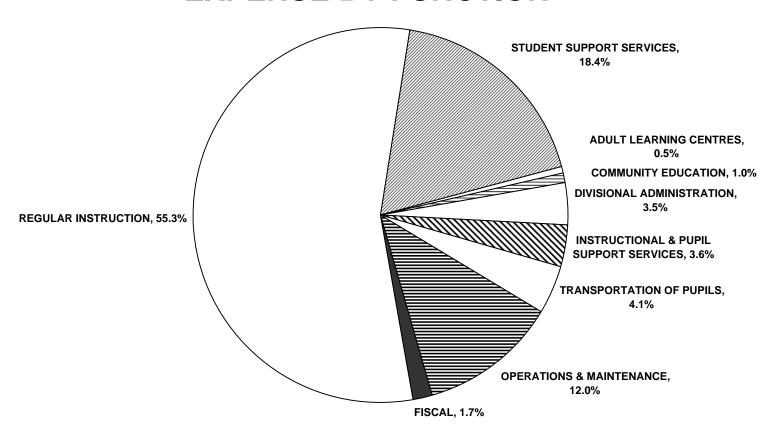

### EXPENSE BY 2ND LEVEL OBJECT AS A PERCENTAGE OF TOTAL OPERATING FUND EXPENSES

|                                       | FUNCTION    |                      |             |       |            |      |            |     |                |     |
|---------------------------------------|-------------|----------------------|-------------|-------|------------|------|------------|-----|----------------|-----|
|                                       | REGULA      | R                    | STUDENT SUF | PPORT | ADULT LEAR | NING | COMMUNI    | TY  | DIVISIONA      | \L  |
|                                       | INSTRUCTI   | INSTRUCTION SERVICES |             |       | CENTRE     | S    | EDUCATION  |     | ADMINISTRATION |     |
| OBJECT                                | AMOUNT      | %                    | AMOUNT      | %     | AMOUNT     | %    | AMOUNT     | %   | AMOUNT         | %   |
| SALARIES                              |             |                      |             |       |            |      |            |     |                |     |
| TRUSTEES REMUNERATION                 |             |                      |             |       |            |      |            |     | 3,388,752      |     |
| EXECUTIVE, MANAGERIAL & SUPERVISORY   | 71,289,210  | 4.1                  | 5,938,080   | 0.3   | 805,202    | 0.0  | 762,921    | 0.0 | 17,855,685     | 1.0 |
| INSTRUCTIONAL - TEACHING              | 686,929,847 | 39.6                 | 117,930,234 | 6.8   | 4,521,598  | 0.3  | 6,913,220  | 0.4 |                |     |
| INSTRUCTIONAL - OTHER                 | 20,143,598  | 1.2                  | 127,357,333 | 7.3   | 312,543    | 0.0  | 1,841,171  | 0.1 |                |     |
| TECHNICAL, SPECIALIZED AND SERVICE    | 3,607,357   | 0.2                  | 1,423,685   | 0.1   | 188,198    | 0.0  | 1,556,881  | 0.1 | 4,155,218      | 0.2 |
| SECRETARIAL, CLERICAL AND OTHER       | 30,130,737  | 1.7                  | 2,310,660   | 0.1   | 386,760    | 0.0  | 850,124    | 0.0 | 12,757,709     | 0.7 |
| CLINICIAN                             |             |                      | 24,962,841  | 1.4   |            |      | 234,952    |     |                |     |
| INFORMATION TECHNOLOGY                | 9,309,466   | 0.5                  | 61,972      | 0.0   |            |      | 43,551     | 0.0 | 1,166,271      | 0.1 |
| TOTAL SALARIES                        | 821,410,215 | 47.3                 | 279,984,805 | 16.1  | 6,214,301  | 0.4  | 12,202,820 | 0.7 | 39,323,635     | 2.3 |
| EMPLOYEE BENEFITS AND ALLOWANCES      | 51,265,403  | 3.0                  | 26,604,917  | 1.5   | 412,431    | 0.0  | 959,282    | 0.1 | 4,932,899      | 0.3 |
| SERVICES                              |             |                      |             |       |            |      |            |     |                |     |
| PROFESSIONAL, TECHNICAL & SPECIALIZED | 4,682,897   | 0.3                  | 5,176,911   | 0.3   | 120,837    | 0.0  | 1,107,820  | 0.1 | 3,534,177      | 0.2 |
| COMMUNICATIONS                        | 4,152,407   | 0.2                  | 260,580     | 0.0   | 61,702     | 0.0  | 66,534     | 0.0 | 1,147,726      | 0.1 |
| TRAVEL AND MEETINGS                   | 2,315,754   | 0.1                  | 1,898,843   | 0.1   | 112,260    | 0.0  | 290,327    | 0.0 | 2,515,286      | 0.1 |
| TRANSPORTATION OF PUPILS              |             |                      |             |       |            |      |            |     |                |     |
| TUITION                               | 357,059     | 0.0                  | 46,209      | 0.0   | 1,599      | 0.0  |            |     |                |     |
| PRINTING AND BINDING                  | 532,977     | 0.0                  | 25,601      | 0.0   | 85         | 0.0  | 110,747    | 0.0 | 269,817        | 0.0 |
| INSURANCE AND BOND PREMIUMS           | 117,531     | 0.0                  |             |       | 1,574      | 0.0  |            |     | 1,166,348      | 0.1 |
| MAINTENANCE AND REPAIR SERVICES       | 2,850,563   | 0.2                  | 84,195      | 0.0   | 31,987     | 0.0  | 41,022     | 0.0 | 225,887        | 0.0 |
| RENTALS                               | 2,873,627   | 0.2                  | 163,706     | 0.0   | 431,109    | 0.0  | 296,664    | 0.0 | (140,903)      | 0.0 |
| PROPERTY TAXES                        |             |                      |             |       | 2,636      | 0.0  |            |     |                |     |
| ADVERTISING                           | 371,043     | 0.0                  | 54,747      | 0.0   | 12,423     | 0.0  | 90,701     | 0.0 | 469,911        | 0.0 |
| DUES AND FEES                         | 1,171,871   | 0.1                  | 86,703      | 0.0   | 2,572      | 0.0  | 3,318      | 0.0 | 1,864,655      | 0.1 |
| PROFESSIONAL AND STAFF DEVELOPMENT    | 283,831     | 0.0                  | 115,141     | 0.0   | 22,885     | 0.0  | 65,904     | 0.0 | 1,118,651      | 0.1 |
| INFORMATION TECHNOLOGY SERVICES       | 6,115,270   | 0.4                  | 48,972      | 0.0   | 21,254     | 0.0  | 12,371     | 0.0 | 953,842        | 0.1 |
| TOTAL SERVICES                        | 25,824,830  | 1.5                  | 7,961,608   | 0.5   | 866,772    | 0.0  | 2,085,408  | 0.1 | 13,125,397     | 0.8 |
| SUPPLIES AND EQUIPMENT                |             |                      |             |       |            |      |            |     |                |     |
| SUPPLIES                              | 26,264,011  | 1.5                  | 2,309,021   | 0.1   | 97,110     | 0.0  | 1,306,962  | 0.1 | 1,686,561      | 0.1 |
| CURRICULAR AND MEDIA MATERIALS        | 10,033,875  | 0.6                  | 794,938     | 0.0   | 64,373     | 0.0  | 111,885    | 0.0 | 127,200        | 0.0 |
| MINOR EQUIPMENT                       | 9,419,622   | 0.5                  | 438,721     | 0.0   | 29,841     | 0.0  | 151,517    | 0.0 | 307,142        | 0.0 |
| INFORMATION TECHNOLOGY EQUIPMENT      | 16,400,091  | 0.9                  | 575,160     | 0.0   | 150,620    | 0.0  | 88,402     | 0.0 | 632,778        | 0.0 |
| TOTAL SUPPLIES AND EQUIPMENT          | 62,117,599  | 3.6                  | 4,117,840   | 0.2   | 341,944    | 0.0  | 1,658,766  | 0.1 | 2,753,681      | 0.2 |
| TRANSFERS                             |             |                      |             |       |            |      |            |     |                |     |
| RECHARGE (1)                          |             |                      |             |       | 57,870     |      |            |     | (57,870)       |     |
| TOTAL TRANSFERS                       |             |                      |             |       | 57,870     |      |            |     | (57,870)       |     |
| PROVINCE                              | 960,618,047 | 55.3                 | 318,669,171 | 18.4  | 7,893,318  | 0.5  | 16,906,276 | 1.0 | 60,077,742     | 3.5 |

### EXPENSE BY 2ND LEVEL OBJECT AS A PERCENTAGE OF TOTAL OPERATING FUND EXPENSES

|                                       | FUNCTION                                            |     |            |     |             |             |            |     |               |       |
|---------------------------------------|-----------------------------------------------------|-----|------------|-----|-------------|-------------|------------|-----|---------------|-------|
|                                       | INSTRUCTIONAL & OTHER TRANSPORTATION OPERATIONS AND |     |            |     |             |             |            |     |               |       |
|                                       | SUPPORT SERVIC                                      |     | OF PUPIL   |     |             | MAINTENANCE |            | L   | TOTAL         |       |
| OBJECT                                | AMOUNT                                              | %   | AMOUNT     | %   | AMOUNT      | %           | AMOUNT     | %   | AMOUNT        | %     |
| SALARIES                              |                                                     |     |            |     |             |             |            |     |               |       |
| TRUSTEES REMUNERATION                 |                                                     |     |            |     |             |             |            |     | 3,388,752     | 0.2   |
| EXECUTIVE, MANAGERIAL & SUPERVISORY   | 1,824,407                                           | 0.1 | 2,071,220  | 0.1 | 3,396,254   | 0.2         |            |     | 103,942,979   | 6.0   |
| INSTRUCTIONAL - TEACHING              | 22,333,925                                          | 1.3 |            |     |             |             |            |     | 838,628,824   | 48.3  |
| INSTRUCTIONAL - OTHER                 | 8,311,898                                           | 0.5 | 237,955    | 0.0 |             |             |            |     | 158,204,498   | 9.1   |
| TECHNICAL, SPECIALIZED AND SERVICE    | 6,414,147                                           | 0.4 | 29,256,037 | 1.7 | 83,280,620  | 4.8         |            |     | 129,882,143   | 7.5   |
| SECRETARIAL, CLERICAL AND OTHER       | 2,542,944                                           | 0.1 | 971,265    | 0.1 | 1,315,650   | 0.1         |            |     | 51,265,849    | 3.0   |
| CLINICIAN                             |                                                     |     |            |     |             |             |            |     | 25,197,793    | 1.5   |
| INFORMATION TECHNOLOGY                | 324,162                                             | 0.0 |            |     | 58,978      | 0.0         |            |     | 10,964,400    | 0.6   |
| TOTAL SALARIES                        | 41,751,483                                          | 2.4 | 32,536,477 | 1.9 | 88,051,502  | 5.1         |            |     | 1,321,475,237 | 76.1  |
| EMPLOYEE BENEFITS AND ALLOWANCES      | 3,679,640                                           | 0.2 | 4,435,352  | 0.3 | 13,592,325  | 0.8         |            |     | 105,882,249   | 6.1   |
| SERVICES                              |                                                     |     |            |     |             |             |            |     |               |       |
| PROFESSIONAL, TECHNICAL & SPECIALIZED | 1,253,565                                           | 0.1 | 217,175    | 0.0 | 5,524,293   | 0.3         |            |     | 21,617,675    | 1.2   |
| COMMUNICATIONS                        | 117,593                                             | 0.0 | 251,837    | 0.0 | 670,413     | 0.0         |            |     | 6,728,792     | 0.4   |
| UTILITY SERVICES                      |                                                     |     |            |     | 45,317,237  | 2.6         |            |     | 45,361,086    | 2.6   |
| TRAVEL AND MEETINGS                   | 782,494                                             | 0.0 | 931,446    | 0.1 | 668,081     | 0.0         |            |     | 9,514,491     | 0.5   |
| TRANSPORTATION OF PUPILS              |                                                     |     | 15,813,610 | 0.9 |             |             |            |     | 15,813,610    | 0.9   |
| TUITION                               |                                                     |     |            |     |             |             |            |     | 404,867       | 0.0   |
| PRINTING AND BINDING                  | 55,709                                              | 0.0 | 4,929      | 0.0 | 1,102       | 0.0         |            |     | 1,000,967     | 0.1   |
| INSURANCE AND BOND PREMIUMS           | 72,420                                              | 0.0 | 993,667    | 0.1 | 5,792,678   | 0.3         |            |     | 8,144,218     | 0.5   |
| MAINTENANCE AND REPAIR SERVICES       | 124,479                                             | 0.0 | 1,317,454  | 0.1 | 20,688,826  | 1.2         |            |     | 25,364,413    | 1.5   |
| RENTALS                               | 171,347                                             | 0.0 | 643,580    | 0.0 | 2,755,913   | 0.2         |            |     | 7,195,043     | 0.4   |
| PROPERTY TAXES                        | ,-                                                  |     | ,          |     | 4,426,882   | 0.3         |            |     | 4,429,518     | 0.3   |
| ADVERTISING                           | 21,186                                              | 0.0 | 31,285     | 0.0 | 85,533      | 0.0         |            |     | 1,136,829     | 0.1   |
| DUES AND FEES                         | 183,798                                             | 0.0 | 40,871     | 0.0 | 54,239      | 0.0         |            |     | 3,408,027     | 0.2   |
| PROFESSIONAL AND STAFF DEVELOPMENT    | 7,008,214                                           | 0.4 | 153,128    | 0.0 | 198,293     | 0.0         |            |     | 8,966,047     | 0.5   |
| INFORMATION TECHNOLOGY SERVICES       | 373,338                                             | 0.0 | 70.868     | 0.0 | 98.524      | 0.0         |            |     | 7,694,439     | 0.4   |
| TOTAL SERVICES                        | 10,164,143                                          | 0.6 | 20,469,850 | 1.2 | 86,282,014  | 5.0         |            |     | 166,780,022   | 9.6   |
| SUPPLIES AND EQUIPMENT                | , ,                                                 |     | , ,        |     | , ,         |             |            |     | , ,           |       |
| SUPPLIES                              | 3,245,330                                           | 0.2 | 12,850,467 | 0.7 | 17,980,925  | 1.0         |            |     | 65,740,387    | 3.8   |
| CURRICULAR AND MEDIA MATERIALS        | 3,518,189                                           | 0.2 | 9,083      | 0.0 | 39,179      | 0.0         |            |     | 14,698,722    | 0.8   |
| MINOR EQUIPMENT                       | 263,322                                             | 0.0 | 447,142    | 0.0 | 1,646,642   | 0.1         |            |     | 12,703,949    | 0.7   |
| INFORMATION TECHNOLOGY EQUIPMENT      | 382,155                                             | 0.0 | 57,484     | 0.0 | 65,034      | 0.0         |            |     | 18,351,724    | 1.1   |
| TOTAL SUPPLIES AND EQUIPMENT          | 7,408,996                                           | 0.4 | 13,364,176 | 0.8 | 19,731,780  | 1.1         |            |     | 111,494,782   | 6.4   |
| TRANSFERS                             |                                                     |     |            |     |             |             |            |     |               |       |
| DEBT SERVICES                         | ]                                                   |     |            |     |             |             | 1,688,368  | 0.1 | 1,688,368     | 0.1   |
| BAD DEBT EXPENSE                      |                                                     |     |            |     |             |             | (34,939)   | 0.0 | (34,939)      | 0.0   |
| OTHER GOVERNMENT AUTHORITIES          |                                                     |     |            |     |             |             | 28,492,322 | 1.6 | 28,492,322    | 1.6   |
| TOTAL TRANSFERS                       |                                                     |     |            |     |             |             | 30,145,751 | 1.7 | 30,145,751    | 1.7   |
| PROVINCE                              | 63,004,262                                          | 3.6 | 70,805,855 | 4.1 | 207,657,621 | 12.0        | 30,145,751 | 1.7 | 1,735,778,042 | 100.0 |