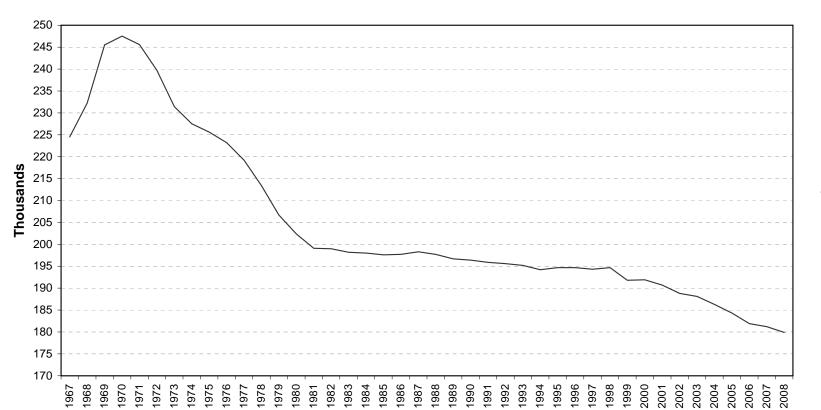

### MANITOBA PUBLIC SCHOOLS ENROLMENT <sup>(1)</sup> 1967 - 2008 <sup>(2)</sup>

- (1) N 12 headcount enrolment. Whiteshell School District excluded.
- (2) 1999 and 2000 restated to exclude enrolment in Adult Learning Centres.

<u>.</u>