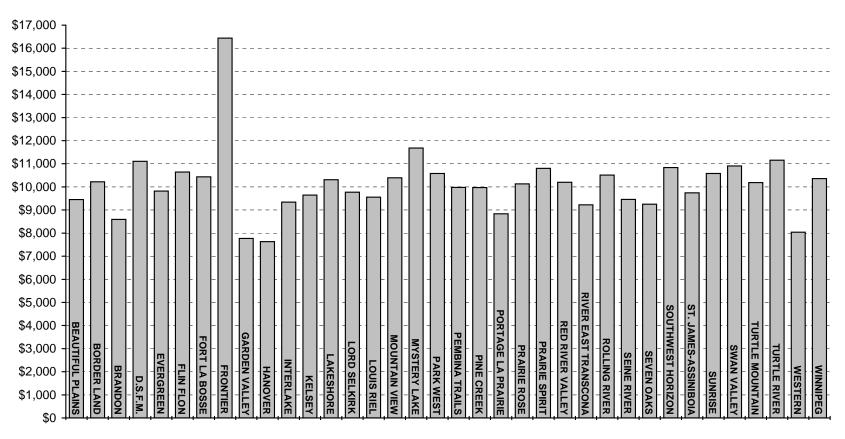

#### **OPERATING FUND COST PER PUPIL**

|                        | 2007/2008 ACT | UAL       | 2008/2009 ACTUAL |           |  |  |
|------------------------|---------------|-----------|------------------|-----------|--|--|
|                        | (1)           |           | (1)              |           |  |  |
| DIVISION / DISTRICT    | EXPENSES (1)  | PER PUPIL | EXPENSES (1)     | PER PUPIL |  |  |
| BEAUTIFUL PLAINS       | 12,654,249    | 8,751     | 13,286,622       | 9,453     |  |  |
| BORDER LAND            | 22,490,717    | 9,271     | 23,924,718       | 10,220    |  |  |
| BRANDON                | 56,172,370    | 8,303     | 59,728,033       | 8,596     |  |  |
| D.S.F.M.               | 51,652,352    | 10,826    | 53,364,100       | 11,108    |  |  |
| EVERGREEN              | 14,746,841    | 8,989     | 15,937,379       | 9,820     |  |  |
| FLIN FLON              | 11,188,842    | 10,514    | 11,295,400       | 10,641    |  |  |
| FORT LA BOSSE          | 13,805,526    | 9,670     | 14,159,047       | 10,433    |  |  |
| FRONTIER               | 90,206,175    | 15,950    | 94,762,734       | 16,441    |  |  |
| GARDEN VALLEY          | 26,652,596    | 7,326     | 29,971,739       | 7,766     |  |  |
| HANOVER                | 50,830,404    | 7,253     | 55,130,607       | 7,633     |  |  |
| INTERLAKE              | 27,713,158    | 9,106     | 28,404,130       | 9,338     |  |  |
| KELSEY                 | 14,821,978    | 9,478     | 15,445,034       | 9,649     |  |  |
| LAKESHORE              | 12,278,525    | 9,657     | 13,198,912       | 10,308    |  |  |
| LORD SELKIRK           | 42,094,973    | 9,333     | 43,899,771       | 9,771     |  |  |
| LOUIS RIEL             | 129,040,197   | 8,979     | 134,455,083      | 9,557     |  |  |
| MOUNTAIN VIEW          | 31,035,859    | 9,859     | 32,130,885       | 10,392    |  |  |
| MYSTERY LAKE           | 33,675,833    | 10,492    | 34,513,243       | 11,684    |  |  |
| PARK WEST              | 18,976,164    | 10,338    | 18,633,159       | 10,578    |  |  |
| PEMBINA TRAILS         | 118,527,627   | 9,515     | 122,420,177      | 9,977     |  |  |
| PINE CREEK             | 11,378,975    | 9,486     | 11,490,614       | 9,970     |  |  |
| PORTAGE LA PRAIRIE     | 28,241,319    | 8,590     | 28,508,118       | 8,839     |  |  |
| PRAIRIE ROSE           | 20,690,071    | 9,407     | 21,616,401       | 10,134    |  |  |
| PRAIRIE SPIRIT         | 23,444,169    | 10,433    | 23,650,523       | 10,804    |  |  |
| RED RIVER VALLEY       | 19,832,629    | 9,821     | 20,725,534       | 10,199    |  |  |
| RIVER EAST TRANSCONA   | 144,969,088   | 8,719     | 150,817,749      | 9,225     |  |  |
| ROLLING RIVER          | 18,641,776    | 9,832     | 19,215,285       | 10,512    |  |  |
| SEINE RIVER            | 31,648,398    | 9,137     | 33,244,396       | 9,459     |  |  |
| SEVEN OAKS             | 78,114,530    | 8,946     | 82,286,268       | 9,252     |  |  |
| SOUTHWEST HORIZON      | 17,070,256    | 10,419    | 17,443,206       | 10,838    |  |  |
| ST. JAMES-ASSINIBOIA   | 76,431,292    | 8,923     | 81,772,904       | 9,742     |  |  |
| SUNRISE                | 48,164,385    | 10,272    | 50,142,923       | 10,583    |  |  |
| SWAN VALLEY            | 16,618,910    | 9,903     | 17,237,408       | 10,904    |  |  |
| TURTLE MOUNTAIN        | 10,131,636    | 9,766     | 10,311,734       | 10,189    |  |  |
| TURTLE RIVER           | 7,859,048     | 9,986     | 8,617,869        | 11,156    |  |  |
| WESTERN                | 12,031,008    | 7,986     | 12,731,657       | 8,040     |  |  |
| WINNIPEG               | 293,239,581   | 9,736     | 306,505,087      | 10,357    |  |  |
| PROVINCE               | 1,637,071,457 | 9,466     | 1,710,978,448    | 9,974     |  |  |
| WHITESHELL             | 2,836,512     | 13,286    | 2,704,671        | 13,660    |  |  |
| WPG. TECHNICAL COLLEGE | 7,097,014     | 10,796    | 7,793,260        | 11,896    |  |  |