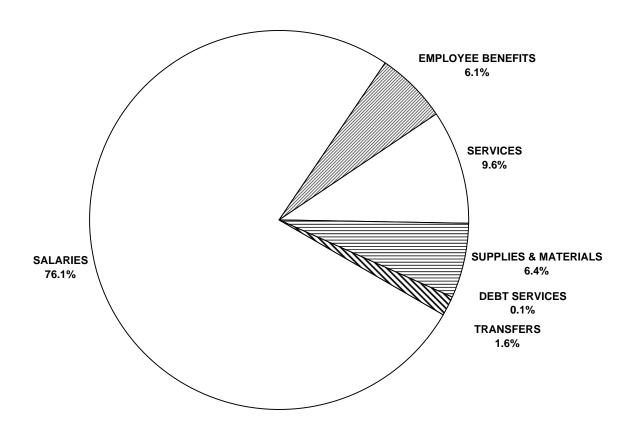

# 2008/09 OPERATING FUND EXPENSE BY OBJECT

1

### EXPENSE BY 2ND LEVEL OBJECT AS A PERCENTAGE OF TOTAL OPERATING FUND EXPENSES

|                                       | FUNCTION    |                      |             |       |            |      |            |     |                |     |
|---------------------------------------|-------------|----------------------|-------------|-------|------------|------|------------|-----|----------------|-----|
|                                       | REGULA      | R                    | STUDENT SUF | PPORT | ADULT LEAR | NING | COMMUNI    | TY  | DIVISIONA      | \L  |
|                                       | INSTRUCTI   | INSTRUCTION SERVICES |             |       | CENTRE     | S    | EDUCATION  |     | ADMINISTRATION |     |
| OBJECT                                | AMOUNT      | %                    | AMOUNT      | %     | AMOUNT     | %    | AMOUNT     | %   | AMOUNT         | %   |
| SALARIES                              |             |                      |             |       |            |      |            |     |                |     |
| TRUSTEES REMUNERATION                 |             |                      |             |       |            |      |            |     | 3,388,752      |     |
| EXECUTIVE, MANAGERIAL & SUPERVISORY   | 71,289,210  | 4.1                  | 5,938,080   | 0.3   | 805,202    | 0.0  | 762,921    | 0.0 | 17,855,685     | 1.0 |
| INSTRUCTIONAL - TEACHING              | 686,929,847 | 39.6                 | 117,930,234 | 6.8   | 4,521,598  | 0.3  | 6,913,220  | 0.4 |                |     |
| INSTRUCTIONAL - OTHER                 | 20,143,598  | 1.2                  | 127,357,333 | 7.3   | 312,543    | 0.0  | 1,841,171  | 0.1 |                |     |
| TECHNICAL, SPECIALIZED AND SERVICE    | 3,607,357   | 0.2                  | 1,423,685   | 0.1   | 188,198    | 0.0  | 1,556,881  | 0.1 | 4,155,218      | 0.2 |
| SECRETARIAL, CLERICAL AND OTHER       | 30,130,737  | 1.7                  | 2,310,660   | 0.1   | 386,760    | 0.0  | 850,124    | 0.0 | 12,757,709     | 0.7 |
| CLINICIAN                             |             |                      | 24,962,841  | 1.4   |            |      | 234,952    |     |                |     |
| INFORMATION TECHNOLOGY                | 9,309,466   | 0.5                  | 61,972      | 0.0   |            |      | 43,551     | 0.0 | 1,166,271      | 0.1 |
| TOTAL SALARIES                        | 821,410,215 | 47.3                 | 279,984,805 | 16.1  | 6,214,301  | 0.4  | 12,202,820 | 0.7 | 39,323,635     | 2.3 |
| EMPLOYEE BENEFITS AND ALLOWANCES      | 51,265,403  | 3.0                  | 26,604,917  | 1.5   | 412,431    | 0.0  | 959,282    | 0.1 | 4,932,899      | 0.3 |
| SERVICES                              |             |                      |             |       |            |      |            |     |                |     |
| PROFESSIONAL, TECHNICAL & SPECIALIZED | 4,682,897   | 0.3                  | 5,176,911   | 0.3   | 120,837    | 0.0  | 1,107,820  | 0.1 | 3,534,177      | 0.2 |
| COMMUNICATIONS                        | 4,152,407   | 0.2                  | 260,580     | 0.0   | 61,702     | 0.0  | 66,534     | 0.0 | 1,147,726      | 0.1 |
| TRAVEL AND MEETINGS                   | 2,315,754   | 0.1                  | 1,898,843   | 0.1   | 112,260    | 0.0  | 290,327    | 0.0 | 2,515,286      | 0.1 |
| TRANSPORTATION OF PUPILS              |             |                      |             |       |            |      |            |     |                |     |
| TUITION                               | 357,059     | 0.0                  | 46,209      | 0.0   | 1,599      | 0.0  |            |     |                |     |
| PRINTING AND BINDING                  | 532,977     | 0.0                  | 25,601      | 0.0   | 85         | 0.0  | 110,747    | 0.0 | 269,817        | 0.0 |
| INSURANCE AND BOND PREMIUMS           | 117,531     | 0.0                  |             |       | 1,574      | 0.0  |            |     | 1,166,348      | 0.1 |
| MAINTENANCE AND REPAIR SERVICES       | 2,850,563   | 0.2                  | 84,195      | 0.0   | 31,987     | 0.0  | 41,022     | 0.0 | 225,887        | 0.0 |
| RENTALS                               | 2,873,627   | 0.2                  | 163,706     | 0.0   | 431,109    | 0.0  | 296,664    | 0.0 | (140,903)      | 0.0 |
| PROPERTY TAXES                        |             |                      |             |       | 2,636      | 0.0  |            |     |                |     |
| ADVERTISING                           | 371,043     | 0.0                  | 54,747      | 0.0   | 12,423     | 0.0  | 90,701     | 0.0 | 469,911        | 0.0 |
| DUES AND FEES                         | 1,171,871   | 0.1                  | 86,703      | 0.0   | 2,572      | 0.0  | 3,318      | 0.0 | 1,864,655      | 0.1 |
| PROFESSIONAL AND STAFF DEVELOPMENT    | 283,831     | 0.0                  | 115,141     | 0.0   | 22,885     | 0.0  | 65,904     | 0.0 | 1,118,651      | 0.1 |
| INFORMATION TECHNOLOGY SERVICES       | 6,115,270   | 0.4                  | 48,972      | 0.0   | 21,254     | 0.0  | 12,371     | 0.0 | 953,842        | 0.1 |
| TOTAL SERVICES                        | 25,824,830  | 1.5                  | 7,961,608   | 0.5   | 866,772    | 0.0  | 2,085,408  | 0.1 | 13,125,397     | 0.8 |
| SUPPLIES AND EQUIPMENT                |             |                      |             |       |            |      |            |     |                |     |
| SUPPLIES                              | 26,264,011  | 1.5                  | 2,309,021   | 0.1   | 97,110     | 0.0  | 1,306,962  | 0.1 | 1,686,561      | 0.1 |
| CURRICULAR AND MEDIA MATERIALS        | 10,033,875  | 0.6                  | 794,938     | 0.0   | 64,373     | 0.0  | 111,885    | 0.0 | 127,200        | 0.0 |
| MINOR EQUIPMENT                       | 9,419,622   | 0.5                  | 438,721     | 0.0   | 29,841     | 0.0  | 151,517    | 0.0 | 307,142        | 0.0 |
| INFORMATION TECHNOLOGY EQUIPMENT      | 16,400,091  | 0.9                  | 575,160     | 0.0   | 150,620    | 0.0  | 88,402     | 0.0 | 632,778        | 0.0 |
| TOTAL SUPPLIES AND EQUIPMENT          | 62,117,599  | 3.6                  | 4,117,840   | 0.2   | 341,944    | 0.0  | 1,658,766  | 0.1 | 2,753,681      | 0.2 |
| TRANSFERS                             |             |                      |             |       |            |      |            |     |                |     |
| RECHARGE (1)                          |             |                      |             |       | 57,870     |      |            |     | (57,870)       |     |
| TOTAL TRANSFERS                       |             |                      |             |       | 57,870     |      |            |     | (57,870)       |     |
| PROVINCE                              | 960,618,047 | 55.3                 | 318,669,171 | 18.4  | 7,893,318  | 0.5  | 16,906,276 | 1.0 | 60,077,742     | 3.5 |

### EXPENSE BY 2ND LEVEL OBJECT AS A PERCENTAGE OF TOTAL OPERATING FUND EXPENSES

|                                       | FUNCTION                                            |     |            |     |             |             |            |     |               |       |
|---------------------------------------|-----------------------------------------------------|-----|------------|-----|-------------|-------------|------------|-----|---------------|-------|
|                                       | INSTRUCTIONAL & OTHER TRANSPORTATION OPERATIONS AND |     |            |     |             |             |            |     |               |       |
|                                       | SUPPORT SERVIC                                      |     | OF PUPIL   |     |             | MAINTENANCE |            | L   | TOTAL         |       |
| OBJECT                                | AMOUNT                                              | %   | AMOUNT     | %   | AMOUNT      | %           | AMOUNT     | %   | AMOUNT        | %     |
| SALARIES                              |                                                     |     |            |     |             |             |            |     |               |       |
| TRUSTEES REMUNERATION                 |                                                     |     |            |     |             |             |            |     | 3,388,752     | 0.2   |
| EXECUTIVE, MANAGERIAL & SUPERVISORY   | 1,824,407                                           | 0.1 | 2,071,220  | 0.1 | 3,396,254   | 0.2         |            |     | 103,942,979   | 6.0   |
| INSTRUCTIONAL - TEACHING              | 22,333,925                                          | 1.3 |            |     |             |             |            |     | 838,628,824   | 48.3  |
| INSTRUCTIONAL - OTHER                 | 8,311,898                                           | 0.5 | 237,955    | 0.0 |             |             |            |     | 158,204,498   | 9.1   |
| TECHNICAL, SPECIALIZED AND SERVICE    | 6,414,147                                           | 0.4 | 29,256,037 | 1.7 | 83,280,620  | 4.8         |            |     | 129,882,143   | 7.5   |
| SECRETARIAL, CLERICAL AND OTHER       | 2,542,944                                           | 0.1 | 971,265    | 0.1 | 1,315,650   | 0.1         |            |     | 51,265,849    | 3.0   |
| CLINICIAN                             |                                                     |     |            |     |             |             |            |     | 25,197,793    | 1.5   |
| INFORMATION TECHNOLOGY                | 324,162                                             | 0.0 |            |     | 58,978      | 0.0         |            |     | 10,964,400    | 0.6   |
| TOTAL SALARIES                        | 41,751,483                                          | 2.4 | 32,536,477 | 1.9 | 88,051,502  | 5.1         |            |     | 1,321,475,237 | 76.1  |
| EMPLOYEE BENEFITS AND ALLOWANCES      | 3,679,640                                           | 0.2 | 4,435,352  | 0.3 | 13,592,325  | 0.8         |            |     | 105,882,249   | 6.1   |
| SERVICES                              |                                                     |     |            |     |             |             |            |     |               |       |
| PROFESSIONAL, TECHNICAL & SPECIALIZED | 1,253,565                                           | 0.1 | 217,175    | 0.0 | 5,524,293   | 0.3         |            |     | 21,617,675    | 1.2   |
| COMMUNICATIONS                        | 117,593                                             | 0.0 | 251,837    | 0.0 | 670,413     | 0.0         |            |     | 6,728,792     | 0.4   |
| UTILITY SERVICES                      |                                                     |     |            |     | 45,317,237  | 2.6         |            |     | 45,361,086    | 2.6   |
| TRAVEL AND MEETINGS                   | 782,494                                             | 0.0 | 931,446    | 0.1 | 668,081     | 0.0         |            |     | 9,514,491     | 0.5   |
| TRANSPORTATION OF PUPILS              |                                                     |     | 15,813,610 | 0.9 |             |             |            |     | 15,813,610    | 0.9   |
| TUITION                               |                                                     |     |            |     |             |             |            |     | 404,867       | 0.0   |
| PRINTING AND BINDING                  | 55,709                                              | 0.0 | 4,929      | 0.0 | 1,102       | 0.0         |            |     | 1,000,967     | 0.1   |
| INSURANCE AND BOND PREMIUMS           | 72,420                                              | 0.0 | 993,667    | 0.1 | 5,792,678   | 0.3         |            |     | 8,144,218     | 0.5   |
| MAINTENANCE AND REPAIR SERVICES       | 124,479                                             | 0.0 | 1,317,454  | 0.1 | 20,688,826  | 1.2         |            |     | 25,364,413    | 1.5   |
| RENTALS                               | 171,347                                             | 0.0 | 643,580    | 0.0 | 2,755,913   | 0.2         |            |     | 7,195,043     | 0.4   |
| PROPERTY TAXES                        | ,-                                                  |     | ,          |     | 4,426,882   | 0.3         |            |     | 4,429,518     | 0.3   |
| ADVERTISING                           | 21,186                                              | 0.0 | 31,285     | 0.0 | 85,533      | 0.0         |            |     | 1,136,829     | 0.1   |
| DUES AND FEES                         | 183,798                                             | 0.0 | 40,871     | 0.0 | 54,239      | 0.0         |            |     | 3,408,027     | 0.2   |
| PROFESSIONAL AND STAFF DEVELOPMENT    | 7,008,214                                           | 0.4 | 153,128    | 0.0 | 198,293     | 0.0         |            |     | 8,966,047     | 0.5   |
| INFORMATION TECHNOLOGY SERVICES       | 373,338                                             | 0.0 | 70.868     | 0.0 | 98.524      | 0.0         |            |     | 7,694,439     | 0.4   |
| TOTAL SERVICES                        | 10,164,143                                          | 0.6 | 20,469,850 | 1.2 | 86,282,014  | 5.0         |            |     | 166,780,022   | 9.6   |
| SUPPLIES AND EQUIPMENT                | , ,                                                 |     | , ,        |     | , ,         |             |            |     | , ,           |       |
| SUPPLIES                              | 3,245,330                                           | 0.2 | 12,850,467 | 0.7 | 17,980,925  | 1.0         |            |     | 65,740,387    | 3.8   |
| CURRICULAR AND MEDIA MATERIALS        | 3,518,189                                           | 0.2 | 9,083      | 0.0 | 39,179      | 0.0         |            |     | 14,698,722    | 0.8   |
| MINOR EQUIPMENT                       | 263,322                                             | 0.0 | 447,142    | 0.0 | 1,646,642   | 0.1         |            |     | 12,703,949    | 0.7   |
| INFORMATION TECHNOLOGY EQUIPMENT      | 382,155                                             | 0.0 | 57,484     | 0.0 | 65,034      | 0.0         |            |     | 18,351,724    | 1.1   |
| TOTAL SUPPLIES AND EQUIPMENT          | 7,408,996                                           | 0.4 | 13,364,176 | 0.8 | 19,731,780  | 1.1         |            |     | 111,494,782   | 6.4   |
| TRANSFERS                             |                                                     |     |            |     |             |             |            |     |               |       |
| DEBT SERVICES                         | ]                                                   |     |            |     |             |             | 1,688,368  | 0.1 | 1,688,368     | 0.1   |
| BAD DEBT EXPENSE                      |                                                     |     |            |     |             |             | (34,939)   | 0.0 | (34,939)      | 0.0   |
| OTHER GOVERNMENT AUTHORITIES          |                                                     |     |            |     |             |             | 28,492,322 | 1.6 | 28,492,322    | 1.6   |
| TOTAL TRANSFERS                       |                                                     |     |            |     |             |             | 30,145,751 | 1.7 | 30,145,751    | 1.7   |
| PROVINCE                              | 63,004,262                                          | 3.6 | 70,805,855 | 4.1 | 207,657,621 | 12.0        | 30,145,751 | 1.7 | 1,735,778,042 | 100.0 |