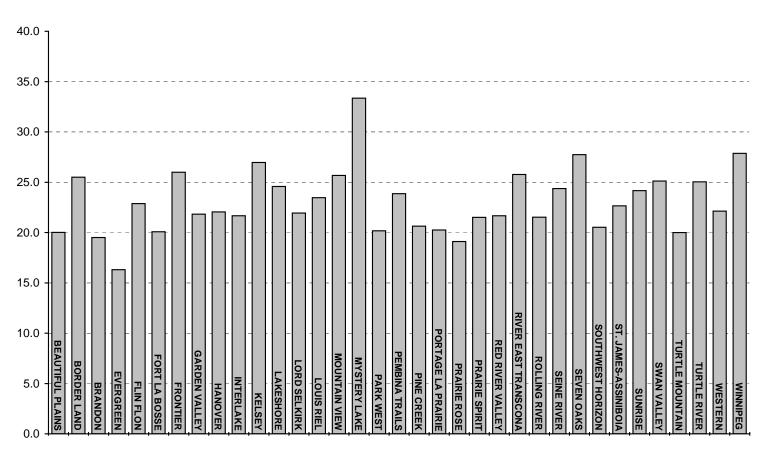

#### **OPERATING FUND COST PER PUPIL**

|                        | 2007/2008 ACT | UAL       | 2008/2009 ACTUAL |           |  |  |
|------------------------|---------------|-----------|------------------|-----------|--|--|
|                        | (1)           |           | (1)              |           |  |  |
| DIVISION / DISTRICT    | EXPENSES (1)  | PER PUPIL | EXPENSES (1)     | PER PUPIL |  |  |
| BEAUTIFUL PLAINS       | 12,654,249    | 8,751     | 13,286,622       | 9,453     |  |  |
| BORDER LAND            | 22,490,717    | 9,271     | 23,924,718       | 10,220    |  |  |
| BRANDON                | 56,172,370    | 8,303     | 59,728,033       | 8,596     |  |  |
| D.S.F.M.               | 51,652,352    | 10,826    | 53,364,100       | 11,108    |  |  |
| EVERGREEN              | 14,746,841    | 8,989     | 15,937,379       | 9,820     |  |  |
| FLIN FLON              | 11,188,842    | 10,514    | 11,295,400       | 10,641    |  |  |
| FORT LA BOSSE          | 13,805,526    | 9,670     | 14,159,047       | 10,433    |  |  |
| FRONTIER               | 90,206,175    | 15,950    | 94,762,734       | 16,441    |  |  |
| GARDEN VALLEY          | 26,652,596    | 7,326     | 29,971,739       | 7,766     |  |  |
| HANOVER                | 50,830,404    | 7,253     | 55,130,607       | 7,633     |  |  |
| INTERLAKE              | 27,713,158    | 9,106     | 28,404,130       | 9,338     |  |  |
| KELSEY                 | 14,821,978    | 9,478     | 15,445,034       | 9,649     |  |  |
| LAKESHORE              | 12,278,525    | 9,657     | 13,198,912       | 10,308    |  |  |
| LORD SELKIRK           | 42,094,973    | 9,333     | 43,899,771       | 9,771     |  |  |
| LOUIS RIEL             | 129,040,197   | 8,979     | 134,455,083      | 9,557     |  |  |
| MOUNTAIN VIEW          | 31,035,859    | 9,859     | 32,130,885       | 10,392    |  |  |
| MYSTERY LAKE           | 33,675,833    | 10,492    | 34,513,243       | 11,684    |  |  |
| PARK WEST              | 18,976,164    | 10,338    | 18,633,159       | 10,578    |  |  |
| PEMBINA TRAILS         | 118,527,627   | 9,515     | 122,420,177      | 9,977     |  |  |
| PINE CREEK             | 11,378,975    | 9,486     | 11,490,614       | 9,970     |  |  |
| PORTAGE LA PRAIRIE     | 28,241,319    | 8,590     | 28,508,118       | 8,839     |  |  |
| PRAIRIE ROSE           | 20,690,071    | 9,407     | 21,616,401       | 10,134    |  |  |
| PRAIRIE SPIRIT         | 23,444,169    | 10,433    | 23,650,523       | 10,804    |  |  |
| RED RIVER VALLEY       | 19,832,629    | 9,821     | 20,725,534       | 10,199    |  |  |
| RIVER EAST TRANSCONA   | 144,969,088   | 8,719     | 150,817,749      | 9,225     |  |  |
| ROLLING RIVER          | 18,641,776    | 9,832     | 19,215,285       | 10,512    |  |  |
| SEINE RIVER            | 31,648,398    | 9,137     | 33,244,396       | 9,459     |  |  |
| SEVEN OAKS             | 78,114,530    | 8,946     | 82,286,268       | 9,252     |  |  |
| SOUTHWEST HORIZON      | 17,070,256    | 10,419    | 17,443,206       | 10,838    |  |  |
| ST. JAMES-ASSINIBOIA   | 76,431,292    | 8,923     | 81,772,904       | 9,742     |  |  |
| SUNRISE                | 48,164,385    | 10,272    | 50,142,923       | 10,583    |  |  |
| SWAN VALLEY            | 16,618,910    | 9,903     | 17,237,408       | 10,904    |  |  |
| TURTLE MOUNTAIN        | 10,131,636    | 9,766     | 10,311,734       | 10,189    |  |  |
| TURTLE RIVER           | 7,859,048     | 9,986     | 8,617,869        | 11,156    |  |  |
| WESTERN                | 12,031,008    | 7,986     | 12,731,657       | 8,040     |  |  |
| WINNIPEG               | 293,239,581   | 9,736     | 306,505,087      | 10,357    |  |  |
| PROVINCE               | 1,637,071,457 | 9,466     | 1,710,978,448    | 9,974     |  |  |
| WHITESHELL             | 2,836,512     | 13,286    | 2,704,671        | 13,660    |  |  |
| WPG. TECHNICAL COLLEGE | 7,097,014     | 10,796    | 7,793,260        | 11,896    |  |  |