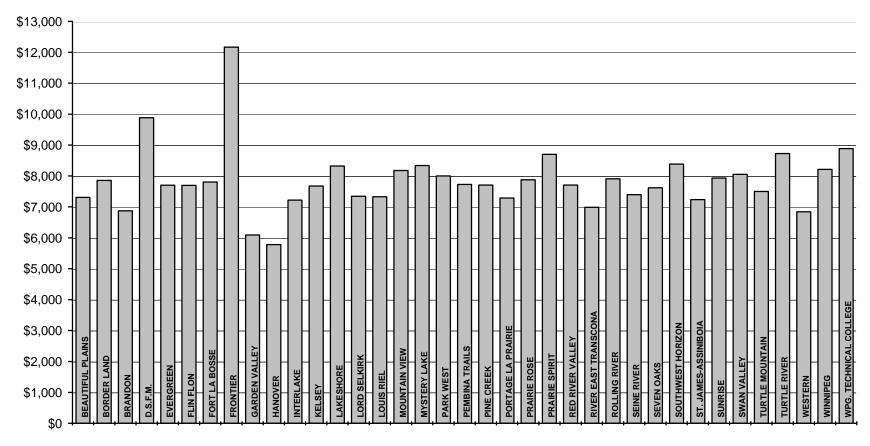

#### **OPERATING FUND EXPENDITURE PER PUPIL**

|                        | 2002/2003 ACT                        | TUAL      | 2003/2004 ACTUAL       |           |  |  |
|------------------------|--------------------------------------|-----------|------------------------|-----------|--|--|
| DIVISION / DISTRICT    | TOTAL<br>EXPENDITURES <sup>(1)</sup> | PER PUPIL | TOTAL EXPENDITURES (1) | PER PUPIL |  |  |
| BEAUTIFUL PLAINS       | 11,166,615                           | 6,882     | 11,410,532             | 7,305     |  |  |
| BORDER LAND            | 17,883,408                           | 7,610     | 18,659,056             | 7,856     |  |  |
| BRANDON                | 46,472,088                           | 6,372     | 48,865,720             | 6,874     |  |  |
| D.S.F.M.               | 39,328,158                           | 9,191     | 42,219,848             | 9,882     |  |  |
| EVERGREEN              | 12,289,896                           | 7,289     | 12,793,275             | 7,700     |  |  |
| FLIN FLON              | 10,778,848                           | 7,649     | 10,708,419             | 7,693     |  |  |
| FORT LA BOSSE          | 12,256,252                           | 7,803     | 12,322,093             | 7,804     |  |  |
| FRONTIER               | 70,422,417                           | 11,878    | 71,283,101             | 12,166    |  |  |
| GARDEN VALLEY          | 17,680,628                           | 6,040     | 18,335,713             | 6,092     |  |  |
| HANOVER                | 33,325,751                           | 5,444     | 36,566,368             | 5,779     |  |  |
| INTERLAKE              | 23,180,659                           | 7,004     | 23,995,673             | 7,220     |  |  |
| KELSEY                 | 12,353,028                           | 7,309     | 12,989,054             | 7,677     |  |  |
| LAKESHORE              | 10,509,778                           | 7,665     | 11,050,302             | 8,324     |  |  |
| LORD SELKIRK           | 32,770,433                           | 7,106     | 34,227,180             | 7,344     |  |  |
| LOUIS RIEL             | 102,995,915                          | 6,917     | 110,029,956            | 7,328     |  |  |
| MOUNTAIN VIEW          | 25,696,923                           | 7,671     | 26,982,471             | 8,176     |  |  |
| MYSTERY LAKE           | 25,682,002                           | 7,740     | 27,082,264             | 8,338     |  |  |
| PARK WEST              | 16,069,354                           | 7,505     | 16,664,297             | 8,000     |  |  |
| PEMBINA TRAILS         | 97,469,910                           | 7,453     | 101,663,371            | 7,726     |  |  |
| PINE CREEK             | 9,629,942                            | 7,508     | 9,819,919              | 7,705     |  |  |
| PORTAGE LA PRAIRIE     | 24,178,332                           | 7,185     | 24,803,671             | 7,289     |  |  |
| PRAIRIE ROSE           | 17,898,483                           | 7,616     | 18,286,292             | 7,875     |  |  |
| PRAIRIE SPIRIT         | 21,666,050                           | 8,690     | 21,966,677             | 8,702     |  |  |
| RED RIVER VALLEY       | 16,232,825                           | 7,339     | 16,864,389             | 7,704     |  |  |
| RIVER EAST TRANSCONA   | 121,068,113                          | 6,795     | 124,682,410            | 6,988     |  |  |
| ROLLING RIVER          | 15,786,108                           | 7,432     | 16,550,797             | 7,906     |  |  |
| SEINE RIVER            | 23,109,516                           | 6,837     | 24,923,373             | 7,397     |  |  |
| SEVEN OAKS             | 60,912,914                           | 7,146     | 64,801,248             | 7,619     |  |  |
| SOUTHWEST HORIZON      | 14,630,988                           | 8,088     | 15,261,435             | 8,385     |  |  |
| ST. JAMES-ASSINIBOIA   | 61,581,665                           | 6,753     | 64,879,047             | 7,237     |  |  |
| SUNRISE                | 36,338,724                           | 7,392     | 37,948,216             | 7,936     |  |  |
| SWAN VALLEY            | 14,462,324                           | 7,691     | 15,065,598             | 8,054     |  |  |
| TURTLE MOUNTAIN        | 8,911,455                            | 7,310     | 9,064,878              | 7,498     |  |  |
| TURTLE RIVER           | 6,538,212                            | 7,988     | 6,895,181              | 8,723     |  |  |
| WESTERN                | 9,620,939                            | 6,599     | 10,000,935             | 6,840     |  |  |
| WINNIPEG               | 245,372,716                          | 7,961     | 254,759,568            | 8,213     |  |  |
| WPG. TECHNICAL COLLEGE | 5,210,381                            | 8,448     | 5,527,574              | 8,887     |  |  |
| PROVINCE               | 1,331,481,751                        | 7,432     | 1,389,949,901          | 7,764     |  |  |
| PINE FALLS             | 1,262,893                            | 8,254     | 1,256,712              | 8,667     |  |  |
| WHITESHELL             | 2,383,651                            | 8,731     | 2,417,714              | 8,744     |  |  |