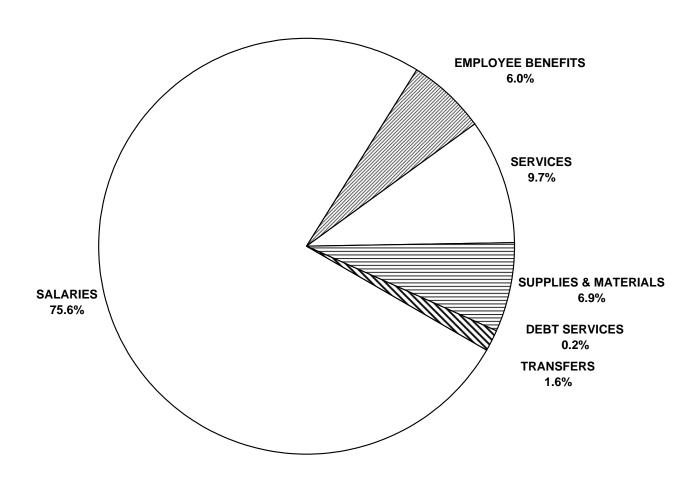

## CONSOLIDATED EXPENDITURES BY FUNCTION AND OBJECT

OBJECT

|                                     |               | EMPLOYEE    |             | SUPPLIES AND    | DEBT         |                           | 1             |
|-------------------------------------|---------------|-------------|-------------|-----------------|--------------|---------------------------|---------------|
| FUNCTION                            | SALARIES      | BENEFITS    | SERVICES    | MATERIALS       | SERVICES     | TRANSFERS                 | TOTALS        |
| 1 511511511                         | 0,12,11120    | 52.112.11.0 | 02:(1:020   | III/(I EI(I)(EG | 02.1(1).02.0 | 110.0001 2000             | 1017120       |
| 100 REGULAR INSTRUCTION             | 695,933,687   | 45,839,460  | 19,848,116  | 57,136,784      |              |                           | 818,758,047   |
| 200 EXCEPTIONAL                     | 173,355,349   | 16,247,088  | 9,159,606   | 3,094,398       |              |                           | 201,856,441   |
| 300 ADULT LEARNING CENTRES          | 4,647,348     | 382,144     | 1,176,126   | 496,885         |              | 34,800 <sup>(1)</sup>     | 6,737,303     |
| 400 COMMUNITY EDUCATION & SERVICES  | 7,816,587     | 646,355     | 1,034,065   | 602,503         |              |                           | 10,099,510    |
| 500 DIVISIONAL ADMINISTRATION       | 30,672,932    | 3,638,218   | 10,757,648  | 3,323,145       |              | (34,800) <sup>(1)</sup>   | 48,357,143    |
| 600 INSTRUCTIONAL AND PUPIL SUPPORT |               |             |             |                 |              |                           |               |
| SERVICES                            | 53,218,835    | 4,028,917   | 8,110,809   | 6,747,176       |              |                           | 72,105,738    |
| 700 TRANSPORTATION OF PUPILS        | 25,991,268    | 3,379,158   | 14,846,337  | 10,185,788      |              |                           | 54,402,551    |
| 800 OPERATIONS AND MAINTENANCE      | 71,543,992    | 10,388,485  | 72,199,122  | 15,630,228      |              |                           | 169,761,826   |
| 900 FISCAL                          |               |             |             |                 | 2,189,250    | 22,518,905 <sup>(2)</sup> | 24,708,155    |
|                                     | l l           | l           |             |                 |              | l                         | 1             |
| TOTALS                              | 1,063,179,998 | 84,549,824  | 137,131,829 | 97,216,907      | 2,189,250    | 22,518,905                | 1,406,786,714 |

### CONSOLIDATED EXPENDITURES BY 2ND LEVEL OBJECT AS A PERCENTAGE OF TOTAL OPERATING FUND EXPENDITURES

|                                       | FUNCTION    |       |             |       |                |      |            |       |             |      |
|---------------------------------------|-------------|-------|-------------|-------|----------------|------|------------|-------|-------------|------|
|                                       | REGULA      | R     |             |       | ADULT LEARNING |      | COMMUNI    | TY    | DIVISIONA   | ιL   |
|                                       | INSTRUCTI   | ON    | EXCEPTION   | NAL   | CENTRE         | S    | EDUCATIO   | ON    | ADMINISTRA' | TION |
| OBJECT                                | AMOUNT      | %     | AMOUNT      | %     | AMOUNT         | %    | AMOUNT     | %     | AMOUNT      | %    |
| SALARIES                              |             |       |             |       |                |      |            |       |             |      |
| TRUSTEES REMUNERATION                 |             |       |             |       |                |      |            |       | 2,877,273   |      |
| EXECUTIVE, MANAGERIAL & SUPERVISORY   | 56,556,432  | 4.0%  | 5,347,717   | 0.4%  | 501,657        | 0.0% | 785,026    | 0.1%  | 13,950,009  | 1.0% |
| INSTRUCTIONAL - TEACHING              | 586,520,901 | 41.7% | 67,773,525  | 4.8%  | 2,654,350      | 0.2% | 4,525,390  | 0.3%  |             |      |
| INSTRUCTIONAL - OTHER                 | 17,345,577  | 1.2%  | 80,668,670  | 5.7%  | 1,125,053      | 0.1% | 821,232    | 0.1%  |             |      |
| TECHNICAL, SPECIALIZED AND SERVICE    | 2,751,117   | 0.2%  | 1,485,388   | 0.1%  | 140,081        | 0.0% | 981,709    | 0.1%  | 2,585,035   | 0.2% |
| SECRETARIAL, CLERICAL AND OTHER       | 25,448,299  | 1.8%  | 1,995,455   | 0.1%  | 219,939        | 0.0% | 527,108    | 0.0%  | 10,684,536  | 0.8% |
| CLINICIAN                             |             |       | 16,067,206  | 1.1%  |                |      | 142,777    |       |             |      |
| INFORMATION TECHNOLOGY                | 7,311,361   | 0.5%  | 17,388      | 0.0%  | 6,268          | 0.0% | 33,345     | 0.0%  | 576,079     | 0.0% |
| TOTAL SALARIES                        | 695,933,687 | 49.5% | 173,355,349 | 12.3% | 4,647,348      | 0.3% | 7,816,587  | 0.6%  | 30,672,932  | 2.2% |
| EMPLOYEE BENEFITS AND ALLOWANCES      | 45,839,460  | 3.3%  | 16,247,088  | 1.2%  | 382,144        | 0.0% | 646,355    | 0.0%  | 3,638,218   | 0.3% |
| SERVICES                              |             |       |             |       |                |      |            |       |             |      |
| PROFESSIONAL, TECHNICAL & SPECIALIZED | 2,619,983   | 0.2%  | 7,198,282   | 0.5%  | 487,072        | 0.0% | 658,283    | 0.0%  | 2,555,383   | 0.2% |
| COMMUNICATIONS                        | 3,560,941   | 0.3%  | 205,527     | 0.0%  | 45,226         | 0.0% | 42,283     | 0.0%  | 1,160,695   | 0.1% |
| UTILITY SERVICES                      |             |       |             |       | 39,673         | 0.0% |            |       |             |      |
| TRAVEL AND MEETINGS                   | 1,655,101   | 0.1%  | 1,236,788   | 0.1%  | 64,595         | 0.0% | 71,603     | 0.0%  | 1,927,440   | 0.1% |
| TRANSPORTATION OF PUPILS              |             |       |             |       |                |      |            |       |             |      |
| TUITION                               | 357,110     | 0.0%  | 71,344      | 0.0%  | 6.298          | 0.0% |            |       |             |      |
| PRINTING AND BINDING                  | 854,829     | 0.1%  | 26,575      | 0.0%  | 549            | 0.0% | 119.805    | 0.0%  | 246.473     | 0.0% |
| INSURANCE AND BOND PREMIUMS           | ,           |       |             | 0.070 | 4,404          | 0.0% | ,          | 0.070 | 1,207,112   | 0.1% |
| MAINTENANCE AND REPAIR SERVICES       | 2,432,525   | 0.2%  | 51,830      | 0.0%  | 18,411         | 0.0% | 4.443      | 0.0%  | 370,099     | 0.0% |
| RENTALS                               | 3,550,345   | 0.3%  | 97,709      | 0.0%  | 466,785        | 0.0% | 28,256     | 0.0%  | 169,724     | 0.0% |
| TAXES                                 | .,,.        |       | - ,         |       | 2,611          | 0.0% | -,         |       | ,           |      |
| ADVERTISING                           | 394,515     | 0.0%  | 43,446      | 0.0%  | 13,179         | 0.0% | 74.763     | 0.0%  | 352,315     | 0.0% |
| DUES AND FEES                         | 457,363     | 0.0%  | 69,665      | 0.0%  | 1,730          | 0.0% | 10,118     | 0.0%  | 1,404,334   | 0.1% |
| PROFESSIONAL AND STAFF DEVELOPMENT    | 422,130     | 0.0%  | 135,023     | 0.0%  | 5,493          | 0.0% | 17,622     | 0.0%  | 693,439     | 0.0% |
| INFORMATION TECHNOLOGY SERVICES       | 3,543,274   | 0.3%  | 23,417      | 0.0%  | 20,100         | 0.0% | 6,889      | 0.0%  | 670,634     | 0.0% |
| TOTAL SERVICES                        | 19,848,116  | 1.4%  | 9,159,606   | 0.7%  | 1,176,126      | 0.1% | 1,034,065  | 0.1%  | 10,757,648  | 0.8% |
| SUPPLIES AND EQUIPMENT                |             |       |             |       |                |      |            |       |             |      |
| SUPPLIES                              | 21,395,331  | 1.5%  | 1,771,848   | 0.1%  | 135,105        | 0.0% | 373,065    | 0.0%  | 1,459,403   | 0.1% |
| CURRICULAR AND MEDIA MATERIALS        | 9,315,491   | 0.7%  | 655,169     | 0.0%  | 74,575         | 0.0% | 95,678     | 0.0%  | 115,826     | 0.0% |
| MINOR EQUIPMENT                       | 8,058,472   | 0.6%  | 265,380     | 0.0%  | 114,974        | 0.0% | 31,225     | 0.0%  | 439,141     | 0.0% |
| INVENTORY ADJUSTMENT                  | -6,481      | 0.0%  | 120         | 0.0%  | 9,630          | 0.0% |            |       | 40,738      | 0.0% |
| INFORMATION TECHNOLOGY EQUIPMENT      | 18,373,971  | 1.3%  | 401,881     | 0.0%  | 162,601        | 0.0% | 102,535    | 0.0%  | 1,268,037   | 0.1% |
| TOTAL SUPPLIES AND EQUIPMENT          | 57,136,784  | 4.1%  | 3,094,398   | 0.2%  | 496,885        | 0.0% | 602,503    | 0.0%  | 3,323,145   | 0.2% |
| TRANSFERS                             |             |       |             |       |                | T    |            |       |             |      |
| RECHARGE (1)                          |             |       |             |       | 34,800         |      |            |       | -34,800     |      |
| TOTAL TRANSFERS                       |             |       |             |       | 34,800         |      |            |       | -34,800     |      |
| PROVINCE                              | 818,758,047 | 58.2% | 201,856,441 | 14.3% | 6,737,303      | 0.5% | 10,099,510 | 0.7%  | 48,357,143  | 3.4% |

### CONSOLIDATED EXPENDITURES BY 2ND LEVEL OBJECT AS A PERCENTAGE OF TOTAL OPERATING FUND EXPENDITURES

|                                       |                   |      | FU         | NCTION |             |       |            |      |               |        |
|---------------------------------------|-------------------|------|------------|--------|-------------|-------|------------|------|---------------|--------|
|                                       | INSTRUCTIONAL & P | UPIL | TRANSPORTA | TION   | OPERATIONS  | AND   |            |      |               |        |
|                                       | SUPPORT SERVIC    | ES   | OF PUPILS  | s      | MAINTENAN   | CE    | FISCA      | L    | TOTAL         |        |
| OBJECT                                | AMOUNT            | %    | AMOUNT     | %      | AMOUNT      | %     | AMOUNT     | %    | AMOUNT        | %      |
| SALARIES                              |                   |      |            |        |             |       |            |      |               |        |
| TRUSTEES REMUNERATION                 |                   |      |            |        |             |       |            |      | 2,877,273     | 0.2%   |
| EXECUTIVE, MANAGERIAL & SUPERVISORY   | 1,772,414         | 0.1% | 1,537,827  | 0.1%   | 3,059,013   | 0.2%  |            |      | 83,510,095    | 5.9%   |
| INSTRUCTIONAL - TEACHING              | 36,265,332        | 2.6% |            |        |             |       |            |      | 697,739,498   | 49.6%  |
| INSTRUCTIONAL - OTHER                 | 7,209,372         | 0.5% | 162,241    | 0.0%   |             |       |            |      | 107,332,145   | 7.6%   |
| TECHNICAL, SPECIALIZED AND SERVICE    | 4,904,447         | 0.3% | 23,488,502 | 1.7%   | 67,522,561  | 4.8%  |            |      | 103,858,840   | 7.4%   |
| SECRETARIAL, CLERICAL AND OTHER       | 2,805,162         | 0.2% | 802,698    | 0.1%   | 923,367     | 0.1%  |            |      | 43,406,564    | 3.1%   |
| CLINICIAN                             |                   |      |            |        |             |       |            |      | 16,209,983    | 1.2%   |
| INFORMATION TECHNOLOGY                | 262,108           | 0.0% |            |        | 39,051      | 0.0%  |            |      | 8,245,600     | 0.6%   |
| TOTAL SALARIES                        | 53,218,835        | 3.8% | 25,991,268 | 1.8%   | 71,543,992  | 5.1%  |            |      | 1,063,179,998 | 75.6%  |
| EMPLOYEE BENEFITS AND ALLOWANCES      | 4,028,917         | 0.3% | 3,379,158  | 0.2%   | 10,388,485  | 0.7%  |            |      | 84,549,824    | 6.0%   |
| SERVICES                              |                   |      |            |        |             |       |            |      |               |        |
| PROFESSIONAL, TECHNICAL & SPECIALIZED | 1,369,554         | 0.1% | 165,778    | 0.0%   | 3,198,580   | 0.2%  |            |      | 18,252,915    | 1.3%   |
| COMMUNICATIONS                        | 122,180           | 0.0% | 237,192    | 0.0%   | 554,185     | 0.0%  |            |      | 5,928,229     | 0.4%   |
| UTILITY SERVICES                      |                   |      |            |        | 38,587,102  | 2.7%  |            |      | 38,626,775    | 2.7%   |
| TRAVEL AND MEETINGS                   | 736,271           | 0.1% | 802,735    | 0.1%   | 500,289     | 0.0%  |            |      | 6,994,821     | 0.5%   |
| TRANSPORTATION OF PUPILS              |                   |      | 11,076,891 | 0.8%   |             |       |            |      | 11,076,891    | 0.8%   |
| TUITION                               |                   |      |            |        |             |       |            |      | 434,752       | 0.0%   |
| PRINTING AND BINDING                  | 88,343            | 0.0% |            |        |             |       |            |      | 1,336,574     | 0.1%   |
| INSURANCE AND BOND PREMIUMS           | 4,403             | 0.0% | 869,453    | 0.1%   | 5,344,950   | 0.4%  |            |      | 7,430,322     | 0.5%   |
| MAINTENANCE AND REPAIR SERVICES       | 455,922           | 0.0% | 1,249,334  | 0.1%   | 18,065,403  | 1.3%  |            |      | 22,647,967    | 1.6%   |
| RENTALS                               | 140,838           | 0.0% | 243,843    | 0.0%   | 1,953,826   | 0.1%  |            |      | 6,651,327     | 0.5%   |
| TAXES                                 |                   |      |            |        | 3,717,206   | 0.3%  |            |      | 3,719,817     | 0.3%   |
| ADVERTISING                           | 26,434            | 0.0% | 28,303     | 0.0%   | 41,377      | 0.0%  |            |      | 974,332       | 0.1%   |
| DUES AND FEES                         | 130,331           | 0.0% | 36,208     | 0.0%   | 41,851      | 0.0%  |            |      | 2,151,600     | 0.2%   |
| PROFESSIONAL AND STAFF DEVELOPMENT    | 4,733,596         | 0.3% | 115,195    | 0.0%   | 156,307     | 0.0%  |            |      | 6,278,805     | 0.4%   |
| INFORMATION TECHNOLOGY SERVICES       | 302,937           | 0.0% | 21,405     | 0.0%   | 38,046      | 0.0%  |            |      | 4,626,702     | 0.3%   |
| TOTAL SERVICES                        | 8,110,809         | 0.6% | 14,846,337 | 1.1%   | 72,199,122  | 5.1%  |            |      | 137,131,829   | 9.7%   |
| SUPPLIES AND EQUIPMENT                |                   |      |            |        |             |       |            |      |               |        |
| SUPPLIES                              | 2,904,617         | 0.2% | 9,801,788  | 0.7%   | 13,576,071  | 1.0%  |            |      | 51,417,228    | 3.7%   |
| CURRICULAR AND MEDIA MATERIALS        | 2,736,063         | 0.2% | 13,057     | 0.0%   | 32,920      | 0.0%  |            |      | 13,038,779    | 0.9%   |
| MINOR EQUIPMENT                       | 272,269           | 0.0% | 296,266    | 0.0%   | 1,908,214   | 0.1%  |            |      | 11,385,941    | 0.8%   |
| INVENTORY ADJUSTMENT                  |                   |      | -13,796    | 0.0%   | 21,352      | 0.0%  |            |      | 51,563        | 0.0%   |
| INFORMATION TECHNOLOGY EQUIPMENT      | 834,227           | 0.1% | 88,473     | 0.0%   | 91,671      | 0.0%  |            |      | 21,323,396    | 1.5%   |
| TOTAL SUPPLIES AND EQUIPMENT          | 6,747,176         | 0.5% | 10,185,788 | 0.7%   | 15,630,228  | 1.1%  |            |      | 97,216,907    | 6.9%   |
| TRANSFERS                             |                   |      |            |        |             |       |            | [    |               |        |
| DEBT SERVICES                         |                   |      |            |        |             |       | 2,189,250  | 0.2% | 2,189,250     | 0.2%   |
| OTHER GOVERNMENT AUTHORITIES          |                   |      |            |        |             |       | 22,518,905 | 1.6% | 22,518,905    | 1.6%   |
| TOTAL TRANSFERS                       |                   |      |            |        |             |       | 24,708,155 | 1.8% | 24,708,155    | 1.8%   |
| PROVINCE                              | 72,105,738        | 5.1% | 54,402,551 | 3.9%   | 169,761,826 | 12.1% | 24,708,155 | 1.8% | 1,406,786,714 | 100.0% |