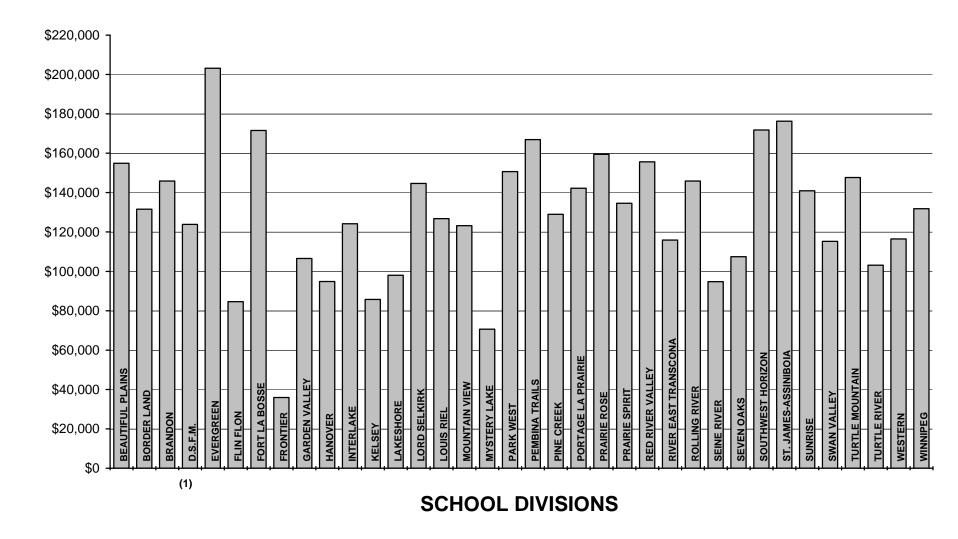

#### RECONCILIATION OF EXPENDITURES OPERATING FUND 2003/2004 ACTUAL

|                        |               | LESS<br>OPERATING |                  | LESS<br>NON K-S4 | TOTAL<br>EXPENDITURES |
|------------------------|---------------|-------------------|------------------|------------------|-----------------------|
|                        | TOTAL         | FUND              | CONSOLIDATED     | EDUCATION        | FOR PER PUPIL         |
| DIVISION / DISTRICT    | EXPENSES (1)  | TRANSFERS (2)     | EXPENDITURES (3) | & SERVICES (4)   | COSTS (5)             |
|                        |               |                   |                  |                  |                       |
| BEAUTIFUL PLAINS       | 11,453,618    | (40,154)          |                  | (2,932)          | 11,410,532            |
| BORDER LAND            | 19,319,222    | (145,366)         | 19,173,856       | (514,800)        | 18,659,056            |
| BRANDON                | 49,046,411    | (111,690)         | 48,934,721       | (69,001)         | 48,865,720            |
| D.S.F.M.               | 42,468,456    | (108,338)         | 42,360,118       | (140,270)        | 42,219,848            |
| EVERGREEN              | 13,143,780    | (75,450)          | 13,068,330       | (275,055)        | 12,793,275            |
| FLIN FLON              | 10,713,419    |                   | 10,713,419       | (5,000)          | 10,708,419            |
| FORT LA BOSSE          | 12,375,302    | (30,459)          | 12,344,843       | (22,750)         | 12,322,093            |
| FRONTIER               | 76,582,840    | (3,093,311)       | 73,489,529       | (2,206,428)      | 71,283,101            |
| GARDEN VALLEY          | 18,520,796    | (174,188)         | 18,346,608       | (10,895)         | 18,335,713            |
| HANOVER                | 36,891,623    | (210,070)         | 36,681,553       | (115,185)        | 36,566,368            |
| INTERLAKE              | 24,293,023    | (220,481)         | 24,072,542       | (76,869)         | 23,995,673            |
| KELSEY                 | 13,494,422    | (12,595)          | 13,481,827       | (492,773)        | 12,989,054            |
| LAKESHORE              | 11,341,357    | (28,798)          | 11,312,559       | (262,257)        | 11,050,302            |
| LORD SELKIRK           | 35,009,288    | (178,777)         | 34,830,511       | (603,331)        | 34,227,180            |
| LOUIS RIEL             | 111,820,212   | (1,339,547)       | 110,480,665      | (450,709)        | 110,029,956           |
| MOUNTAIN VIEW          | 27,084,330    | (8,898)           | 27,075,432       | (92,961)         | 26,982,471            |
| MYSTERY LAKE           | 27,111,577    | (3,934)           | 27,107,643       | (25,379)         | 27,082,264            |
| PARK WEST              | 16,732,216    | (58,361)          | 16,673,855       | (9,558)          | 16,664,297            |
| PEMBINA TRAILS         | 105,599,752   | (3,744,724)       | 101,855,028      | (191,657)        | 101,663,371           |
| PINE CREEK             | 9,846,076     | (21,455)          | 9,824,621        | (4,702)          | 9,819,919             |
| PORTAGE LA PRAIRIE     | 25,225,758    | (299,783)         | 24,925,975       | (122,304)        | 24,803,671            |
| PRAIRIE ROSE           | 18,698,432    | (175,141)         | 18,523,291       | (236,999)        | 18,286,292            |
| PRAIRIE SPIRIT         | 22,107,290    | (128,883)         | 21,978,407       | (11,730)         | 21,966,677            |
| RED RIVER VALLEY       | 17,305,867    | (331,645)         | 16,974,222       | (109,833)        | 16,864,389            |
| RIVER EAST TRANSCONA   | 126,995,129   | (817,018)         | 126,178,111      | (1,495,701)      | 124,682,410           |
| ROLLING RIVER          | 16,819,269    | (126,637)         | 16,692,632       | (141,835)        | 16,550,797            |
| SEINE RIVER            | 25,851,997    | (627,724)         | 25,224,273       | (300,900)        | 24,923,373            |
| SEVEN OAKS             | 66,427,956    | (1,161,715)       | 65,266,241       | (464,993)        | 64,801,248            |
| SOUTHWEST HORIZON      | 15,429,603    | (98,497)          | 15,331,106       | (69,671)         | 15,261,435            |
| ST. JAMES-ASSINIBOIA   | 66,351,553    | (647,230)         | 65,704,323       | (825,276)        | 64,879,047            |
| SUNRISE                | 39,824,283    | (729,585)         | 39,094,698       | (1,146,482)      | 37,948,216            |
| SWAN VALLEY            | 15,124,888    | (11,340)          |                  | (47,950)         | 15,065,598            |
| TURTLE MOUNTAIN        | 9,268,889     | (33,517)          |                  | (170,494)        | 9,064,878             |
| TURTLE RIVER           | 7,012,272     | (117,091)         | 6,895,181        | (170,434)        | 6,895,181             |
| WESTERN                | 10,491,088    | (37,818)          | 10,453,270       | (452,335)        | 10,000,935            |
| WINNIPEG               | 262,307,479   | (2,209,814)       |                  | (5,338,097)      | 254,759,568           |
| WPG. TECHNICAL COLLEGE | 9,972,592     | (4,115,317)       |                  | (3,338,097)      |                       |
| PROVINCE               |               |                   |                  |                  |                       |
|                        | 1,428,062,065 | (21,275,351)      | 1,406,786,714    | (16,836,813)     | 1,389,949,901         |
| PINE FALLS             | 1,333,610     | (76,420)          |                  | (478)            | 1,256,712             |
| WHITESHELL             | 2,431,255     | (10,602)          | 2,420,653        | (2,939)          | 2,417,714             |