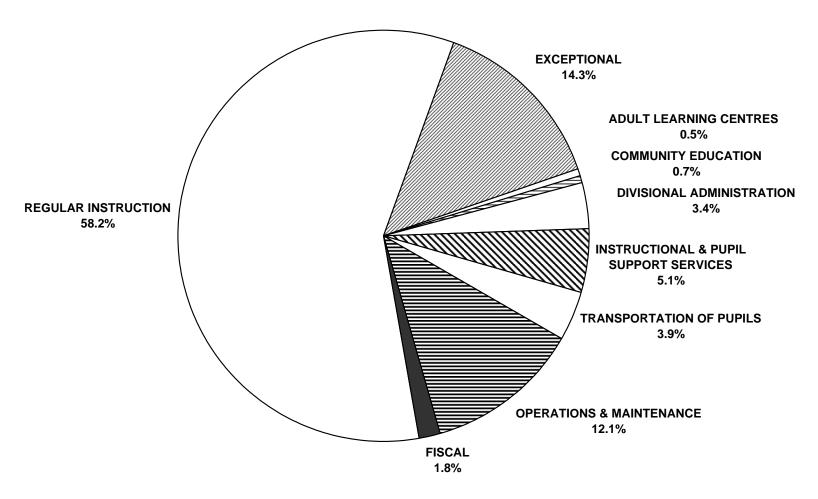

### CONSOLIDATED EXPENDITURES BY 2ND LEVEL OBJECT AS A PERCENTAGE OF TOTAL OPERATING FUND EXPENDITURES

|                                       | FUNCTION    |       |             |       |                |      |            |       |             |      |
|---------------------------------------|-------------|-------|-------------|-------|----------------|------|------------|-------|-------------|------|
|                                       | REGULA      | R     |             |       | ADULT LEARNING |      | COMMUNI    | TY    | DIVISIONA   | ιL   |
|                                       | INSTRUCTI   | ON    | EXCEPTION   | NAL   | CENTRE         | S    | EDUCATIO   | ON    | ADMINISTRA' | TION |
| OBJECT                                | AMOUNT      | %     | AMOUNT      | %     | AMOUNT         | %    | AMOUNT     | %     | AMOUNT      | %    |
| SALARIES                              |             |       |             |       |                |      |            |       |             |      |
| TRUSTEES REMUNERATION                 |             |       |             |       |                |      |            |       | 2,877,273   |      |
| EXECUTIVE, MANAGERIAL & SUPERVISORY   | 56,556,432  | 4.0%  | 5,347,717   | 0.4%  | 501,657        | 0.0% | 785,026    | 0.1%  | 13,950,009  | 1.0% |
| INSTRUCTIONAL - TEACHING              | 586,520,901 | 41.7% | 67,773,525  | 4.8%  | 2,654,350      | 0.2% | 4,525,390  | 0.3%  |             |      |
| INSTRUCTIONAL - OTHER                 | 17,345,577  | 1.2%  | 80,668,670  | 5.7%  | 1,125,053      | 0.1% | 821,232    | 0.1%  |             |      |
| TECHNICAL, SPECIALIZED AND SERVICE    | 2,751,117   | 0.2%  | 1,485,388   | 0.1%  | 140,081        | 0.0% | 981,709    | 0.1%  | 2,585,035   | 0.2% |
| SECRETARIAL, CLERICAL AND OTHER       | 25,448,299  | 1.8%  | 1,995,455   | 0.1%  | 219,939        | 0.0% | 527,108    | 0.0%  | 10,684,536  | 0.8% |
| CLINICIAN                             |             |       | 16,067,206  | 1.1%  |                |      | 142,777    |       |             |      |
| INFORMATION TECHNOLOGY                | 7,311,361   | 0.5%  | 17,388      | 0.0%  | 6,268          | 0.0% | 33,345     | 0.0%  | 576,079     | 0.0% |
| TOTAL SALARIES                        | 695,933,687 | 49.5% | 173,355,349 | 12.3% | 4,647,348      | 0.3% | 7,816,587  | 0.6%  | 30,672,932  | 2.2% |
| EMPLOYEE BENEFITS AND ALLOWANCES      | 45,839,460  | 3.3%  | 16,247,088  | 1.2%  | 382,144        | 0.0% | 646,355    | 0.0%  | 3,638,218   | 0.3% |
| SERVICES                              |             |       |             |       |                |      |            |       |             |      |
| PROFESSIONAL, TECHNICAL & SPECIALIZED | 2,619,983   | 0.2%  | 7,198,282   | 0.5%  | 487,072        | 0.0% | 658,283    | 0.0%  | 2,555,383   | 0.2% |
| COMMUNICATIONS                        | 3,560,941   | 0.3%  | 205,527     | 0.0%  | 45,226         | 0.0% | 42,283     | 0.0%  | 1,160,695   | 0.1% |
| UTILITY SERVICES                      |             |       |             |       | 39,673         | 0.0% |            |       |             |      |
| TRAVEL AND MEETINGS                   | 1,655,101   | 0.1%  | 1,236,788   | 0.1%  | 64,595         | 0.0% | 71,603     | 0.0%  | 1,927,440   | 0.1% |
| TRANSPORTATION OF PUPILS              |             |       |             |       |                |      |            |       |             |      |
| TUITION                               | 357,110     | 0.0%  | 71,344      | 0.0%  | 6.298          | 0.0% |            |       |             |      |
| PRINTING AND BINDING                  | 854,829     | 0.1%  | 26,575      | 0.0%  | 549            | 0.0% | 119.805    | 0.0%  | 246.473     | 0.0% |
| INSURANCE AND BOND PREMIUMS           | ,           |       |             | 0.070 | 4,404          | 0.0% | ,          | 0.070 | 1,207,112   | 0.1% |
| MAINTENANCE AND REPAIR SERVICES       | 2,432,525   | 0.2%  | 51,830      | 0.0%  | 18,411         | 0.0% | 4.443      | 0.0%  | 370,099     | 0.0% |
| RENTALS                               | 3,550,345   | 0.3%  | 97,709      | 0.0%  | 466,785        | 0.0% | 28,256     | 0.0%  | 169,724     | 0.0% |
| TAXES                                 | .,,.        |       | - ,         |       | 2,611          | 0.0% | -,         |       | ,           |      |
| ADVERTISING                           | 394,515     | 0.0%  | 43,446      | 0.0%  | 13,179         | 0.0% | 74.763     | 0.0%  | 352,315     | 0.0% |
| DUES AND FEES                         | 457,363     | 0.0%  | 69,665      | 0.0%  | 1,730          | 0.0% | 10,118     | 0.0%  | 1,404,334   | 0.1% |
| PROFESSIONAL AND STAFF DEVELOPMENT    | 422,130     | 0.0%  | 135,023     | 0.0%  | 5,493          | 0.0% | 17,622     | 0.0%  | 693,439     | 0.0% |
| INFORMATION TECHNOLOGY SERVICES       | 3,543,274   | 0.3%  | 23,417      | 0.0%  | 20,100         | 0.0% | 6,889      | 0.0%  | 670,634     | 0.0% |
| TOTAL SERVICES                        | 19,848,116  | 1.4%  | 9,159,606   | 0.7%  | 1,176,126      | 0.1% | 1,034,065  | 0.1%  | 10,757,648  | 0.8% |
| SUPPLIES AND EQUIPMENT                |             |       |             |       |                |      |            |       |             |      |
| SUPPLIES                              | 21,395,331  | 1.5%  | 1,771,848   | 0.1%  | 135,105        | 0.0% | 373,065    | 0.0%  | 1,459,403   | 0.1% |
| CURRICULAR AND MEDIA MATERIALS        | 9,315,491   | 0.7%  | 655,169     | 0.0%  | 74,575         | 0.0% | 95,678     | 0.0%  | 115,826     | 0.0% |
| MINOR EQUIPMENT                       | 8,058,472   | 0.6%  | 265,380     | 0.0%  | 114,974        | 0.0% | 31,225     | 0.0%  | 439,141     | 0.0% |
| INVENTORY ADJUSTMENT                  | -6,481      | 0.0%  | 120         | 0.0%  | 9,630          | 0.0% |            |       | 40,738      | 0.0% |
| INFORMATION TECHNOLOGY EQUIPMENT      | 18,373,971  | 1.3%  | 401,881     | 0.0%  | 162,601        | 0.0% | 102,535    | 0.0%  | 1,268,037   | 0.1% |
| TOTAL SUPPLIES AND EQUIPMENT          | 57,136,784  | 4.1%  | 3,094,398   | 0.2%  | 496,885        | 0.0% | 602,503    | 0.0%  | 3,323,145   | 0.2% |
| TRANSFERS                             |             |       |             |       |                | T    |            |       |             |      |
| RECHARGE (1)                          |             |       |             |       | 34,800         |      |            |       | -34,800     |      |
| TOTAL TRANSFERS                       |             |       |             |       | 34,800         |      |            |       | -34,800     |      |
| PROVINCE                              | 818,758,047 | 58.2% | 201,856,441 | 14.3% | 6,737,303      | 0.5% | 10,099,510 | 0.7%  | 48,357,143  | 3.4% |

### CONSOLIDATED EXPENDITURES BY 2ND LEVEL OBJECT AS A PERCENTAGE OF TOTAL OPERATING FUND EXPENDITURES

|                                       |                   |      | FU         | NCTION |             |       |            |      |               |        |
|---------------------------------------|-------------------|------|------------|--------|-------------|-------|------------|------|---------------|--------|
|                                       | INSTRUCTIONAL & P | UPIL | TRANSPORTA | TION   | OPERATIONS  | AND   |            |      |               |        |
|                                       | SUPPORT SERVIC    | ES   | OF PUPILS  | s      | MAINTENAN   | CE    | FISCA      | L    | TOTAL         |        |
| OBJECT                                | AMOUNT            | %    | AMOUNT     | %      | AMOUNT      | %     | AMOUNT     | %    | AMOUNT        | %      |
| SALARIES                              |                   |      |            |        |             |       |            |      |               |        |
| TRUSTEES REMUNERATION                 |                   |      |            |        |             |       |            |      | 2,877,273     | 0.2%   |
| EXECUTIVE, MANAGERIAL & SUPERVISORY   | 1,772,414         | 0.1% | 1,537,827  | 0.1%   | 3,059,013   | 0.2%  |            |      | 83,510,095    | 5.9%   |
| INSTRUCTIONAL - TEACHING              | 36,265,332        | 2.6% |            |        |             |       |            |      | 697,739,498   | 49.6%  |
| INSTRUCTIONAL - OTHER                 | 7,209,372         | 0.5% | 162,241    | 0.0%   |             |       |            |      | 107,332,145   | 7.6%   |
| TECHNICAL, SPECIALIZED AND SERVICE    | 4,904,447         | 0.3% | 23,488,502 | 1.7%   | 67,522,561  | 4.8%  |            |      | 103,858,840   | 7.4%   |
| SECRETARIAL, CLERICAL AND OTHER       | 2,805,162         | 0.2% | 802,698    | 0.1%   | 923,367     | 0.1%  |            |      | 43,406,564    | 3.1%   |
| CLINICIAN                             |                   |      |            |        |             |       |            |      | 16,209,983    | 1.2%   |
| INFORMATION TECHNOLOGY                | 262,108           | 0.0% |            |        | 39,051      | 0.0%  |            |      | 8,245,600     | 0.6%   |
| TOTAL SALARIES                        | 53,218,835        | 3.8% | 25,991,268 | 1.8%   | 71,543,992  | 5.1%  |            |      | 1,063,179,998 | 75.6%  |
| EMPLOYEE BENEFITS AND ALLOWANCES      | 4,028,917         | 0.3% | 3,379,158  | 0.2%   | 10,388,485  | 0.7%  |            |      | 84,549,824    | 6.0%   |
| SERVICES                              |                   |      |            |        |             |       |            |      |               |        |
| PROFESSIONAL, TECHNICAL & SPECIALIZED | 1,369,554         | 0.1% | 165,778    | 0.0%   | 3,198,580   | 0.2%  |            |      | 18,252,915    | 1.3%   |
| COMMUNICATIONS                        | 122,180           | 0.0% | 237,192    | 0.0%   | 554,185     | 0.0%  |            |      | 5,928,229     | 0.4%   |
| UTILITY SERVICES                      |                   |      |            |        | 38,587,102  | 2.7%  |            |      | 38,626,775    | 2.7%   |
| TRAVEL AND MEETINGS                   | 736,271           | 0.1% | 802,735    | 0.1%   | 500,289     | 0.0%  |            |      | 6,994,821     | 0.5%   |
| TRANSPORTATION OF PUPILS              |                   |      | 11,076,891 | 0.8%   |             |       |            |      | 11,076,891    | 0.8%   |
| TUITION                               |                   |      |            |        |             |       |            |      | 434,752       | 0.0%   |
| PRINTING AND BINDING                  | 88,343            | 0.0% |            |        |             |       |            |      | 1,336,574     | 0.1%   |
| INSURANCE AND BOND PREMIUMS           | 4,403             | 0.0% | 869,453    | 0.1%   | 5,344,950   | 0.4%  |            |      | 7,430,322     | 0.5%   |
| MAINTENANCE AND REPAIR SERVICES       | 455,922           | 0.0% | 1,249,334  | 0.1%   | 18,065,403  | 1.3%  |            |      | 22,647,967    | 1.6%   |
| RENTALS                               | 140,838           | 0.0% | 243,843    | 0.0%   | 1,953,826   | 0.1%  |            |      | 6,651,327     | 0.5%   |
| TAXES                                 |                   |      |            |        | 3,717,206   | 0.3%  |            |      | 3,719,817     | 0.3%   |
| ADVERTISING                           | 26,434            | 0.0% | 28,303     | 0.0%   | 41,377      | 0.0%  |            |      | 974,332       | 0.1%   |
| DUES AND FEES                         | 130,331           | 0.0% | 36,208     | 0.0%   | 41,851      | 0.0%  |            |      | 2,151,600     | 0.2%   |
| PROFESSIONAL AND STAFF DEVELOPMENT    | 4,733,596         | 0.3% | 115,195    | 0.0%   | 156,307     | 0.0%  |            |      | 6,278,805     | 0.4%   |
| INFORMATION TECHNOLOGY SERVICES       | 302,937           | 0.0% | 21,405     | 0.0%   | 38,046      | 0.0%  |            |      | 4,626,702     | 0.3%   |
| TOTAL SERVICES                        | 8,110,809         | 0.6% | 14,846,337 | 1.1%   | 72,199,122  | 5.1%  |            |      | 137,131,829   | 9.7%   |
| SUPPLIES AND EQUIPMENT                |                   |      |            |        |             |       |            |      |               |        |
| SUPPLIES                              | 2,904,617         | 0.2% | 9,801,788  | 0.7%   | 13,576,071  | 1.0%  |            |      | 51,417,228    | 3.7%   |
| CURRICULAR AND MEDIA MATERIALS        | 2,736,063         | 0.2% | 13,057     | 0.0%   | 32,920      | 0.0%  |            |      | 13,038,779    | 0.9%   |
| MINOR EQUIPMENT                       | 272,269           | 0.0% | 296,266    | 0.0%   | 1,908,214   | 0.1%  |            |      | 11,385,941    | 0.8%   |
| INVENTORY ADJUSTMENT                  |                   |      | -13,796    | 0.0%   | 21,352      | 0.0%  |            |      | 51,563        | 0.0%   |
| INFORMATION TECHNOLOGY EQUIPMENT      | 834,227           | 0.1% | 88,473     | 0.0%   | 91,671      | 0.0%  |            |      | 21,323,396    | 1.5%   |
| TOTAL SUPPLIES AND EQUIPMENT          | 6,747,176         | 0.5% | 10,185,788 | 0.7%   | 15,630,228  | 1.1%  |            |      | 97,216,907    | 6.9%   |
| TRANSFERS                             |                   |      |            |        |             |       |            | [    |               |        |
| DEBT SERVICES                         |                   |      |            |        |             |       | 2,189,250  | 0.2% | 2,189,250     | 0.2%   |
| OTHER GOVERNMENT AUTHORITIES          |                   |      |            |        |             |       | 22,518,905 | 1.6% | 22,518,905    | 1.6%   |
| TOTAL TRANSFERS                       |                   |      |            |        |             |       | 24,708,155 | 1.8% | 24,708,155    | 1.8%   |
| PROVINCE                              | 72,105,738        | 5.1% | 54,402,551 | 3.9%   | 169,761,826 | 12.1% | 24,708,155 | 1.8% | 1,406,786,714 | 100.0% |

# 2003/04 OPERATING FUND EXPENDITURE BY FUNCTION

|                        |             |         |       |             |        |       | ADULT LEARN | IING |
|------------------------|-------------|---------|-------|-------------|--------|-------|-------------|------|
|                        | REGULAR IN  | ISTRUCT | ION   | EXCEP       | TIONAL |       | CENTRES     |      |
|                        |             |         | PER   |             |        | PER   |             |      |
| DIVISION / DISTRICT    | AMOUNT      | %       | PUPIL | AMOUNT      | %      | PUPIL | AMOUNT      | %    |
| BEAUTIFUL PLAINS       | 6,857,214   | 60.1%   | 4,502 | 1,381,579   | 12.1%  | 884   |             |      |
| BORDER LAND            | 11,014,669  | 57.4%   | 4,637 | 2,437,404   | 12.7%  | 1,026 | 496,711     | 2.6% |
| BRANDON                | 29,647,436  | 60.6%   | 4,305 | 7,378,504   | 15.1%  | 1,038 |             |      |
| D.S.F.M.               | 24,256,979  | 57.3%   | 5,775 | 4,968,176   | 11.7%  | 1,163 |             |      |
| EVERGREEN              | 7,455,736   | 57.1%   | 4,487 | 1,538,199   | 11.8%  | 926   | 105,628     | 0.8% |
| FLIN FLON              | 6,539,276   | 61.0%   | 4,725 | 1,204,091   | 11.2%  | 865   |             |      |
| FORT LA BOSSE          | 7,217,579   | 58.5%   | 4,571 | 1,455,064   | 11.8%  | 922   | 813         | 0.0% |
| FRONTIER               | 33,305,832  | 45.3%   | 5,688 | 9,857,105   | 13.4%  | 1,682 | 1,220,097   | 1.7% |
| GARDEN VALLEY          | 11,858,366  | 64.6%   | 4,031 | 2,505,794   | 13.7%  | 833   |             |      |
| HANOVER                | 23,851,881  | 65.0%   | 3,773 | 3,747,160   | 10.2%  | 592   |             |      |
| INTERLAKE              | 14,124,543  | 58.7%   | 4,282 | 2,908,806   | 12.1%  | 875   |             |      |
| KELSEY                 | 7,268,856   | 53.9%   | 4,432 | 2,096,416   | 15.5%  | 1,239 | 437,569     | 3.2% |
| LAKESHORE              | 6,384,500   | 56.4%   | 4,809 | 1,410,006   | 12.5%  | 1,062 | 147,683     | 1.3% |
| LORD SELKIRK           | 20,979,917  | 60.2%   | 4,543 | 4,530,525   | 13.0%  | 972   | 305,980     | 0.9% |
| LOUIS RIEL             | 66,840,056  | 60.5%   | 4,502 | 16,742,647  | 15.2%  | 1,115 |             |      |
| MOUNTAIN VIEW          | 15,600,546  | 57.6%   | 4,757 | 3,391,284   | 12.5%  | 1,028 | 70,000      | 0.3% |
| MYSTERY LAKE           | 16,073,976  | 59.3%   | 5,103 | 4,133,392   | 15.2%  | 1,273 |             |      |
| PARK WEST              | 9,829,478   | 59.0%   | 4,719 | 1,612,692   | 9.7%   | 774   |             |      |
| PEMBINA TRAILS         | 61,304,743  | 60.2%   | 4,676 | 16,253,571  | 16.0%  | 1,235 |             |      |
| PINE CREEK             | 5,760,777   | 58.6%   | 4,520 | 1,017,005   | 10.4%  | 798   |             |      |
| PORTAGE LA PRAIRIE     | 14,842,405  | 59.5%   | 4,502 | 3,601,866   | 14.5%  | 1,059 | 107,485     | 0.4% |
| PRAIRIE ROSE           | 11,555,544  | 62.4%   | 4,977 | 1,780,843   | 9.6%   | 767   | 221,357     | 1.2% |
| PRAIRIE SPIRIT         | 13,227,813  | 60.2%   | 5,240 | 2,563,630   | 11.7%  | 1,016 |             |      |
| RED RIVER VALLEY       | 10,105,145  | 59.5%   | 4,635 | 1,741,853   | 10.3%  | 796   | 96,691      | 0.6% |
| RIVER EAST TRANSCONA   | 76,200,539  | 60.4%   | 4,328 | 18,513,126  | 14.7%  | 1,038 | 769,141     | 0.6% |
| ROLLING RIVER          | 10,384,896  | 62.2%   | 4,968 | 1,476,555   | 8.8%   | 705   | 132,476     | 0.8% |
| SEINE RIVER            | 14,501,297  | 57.5%   | 4,304 | 3,276,009   | 13.0%  | 972   | 287,590     | 1.1% |
| SEVEN OAKS             | 38,939,882  | 59.7%   | 4,602 | 9,193,016   | 14.1%  | 1,081 | 37,577      | 0.1% |
| SOUTHWEST HORIZON      | 8,824,725   | 57.6%   | 4,849 | 1,787,724   | 11.7%  | 982   | 15,425      | 0.1% |
| ST. JAMES-ASSINIBOIA   | 41,521,073  | 63.2%   | 4,702 | 8,499,220   | 12.9%  | 948   | 341,000     | 0.5% |
| SUNRISE                | 22,877,690  | 58.5%   | 4,806 | 4,442,049   | 11.4%  | 929   | 1,037,251   | 2.7% |
| SWAN VALLEY            | 8,890,228   | 58.8%   | 4,753 | 1,913,004   | 12.7%  | 1,023 |             |      |
| TURTLE MOUNTAIN        | 5,308,552   | 57.5%   | 4,391 | 1,251,286   | 13.5%  | 1,035 | 165,296     | 1.8% |
| TURTLE RIVER           | 3,834,362   | 55.6%   | 4,851 | 831,610     | 12.1%  | 1,052 |             |      |
| WESTERN                | 6,092,661   | 58.3%   | 4,187 | 1,192,024   | 11.4%  | 815   | 318,599     | 3.0% |
| WINNIPEG               | 142,247,712 | 54.7%   | 4,741 | 49,113,196  | 18.9%  | 1,583 | 422,934     | 0.2% |
| WPG. TECHNICAL COLLEGE | 3,231,163   | 55.2%   | 5,195 | 110,010     | 1.9%   | 177   |             |      |
| PROVINCE               | 818,758,047 | 58.2%   | 4,637 | 201,856,441 | 14.3%  | 1,128 | 6,737,303   | 0.5% |
| PINE FALLS             | 863,165     | 68.7%   | 5,953 | 96,827      | 7.7%   | 668   |             |      |
| WHITESHELL             | 1,529,848   | 63.2%   |       | 270,036     | 11.2%  | 977   |             |      |