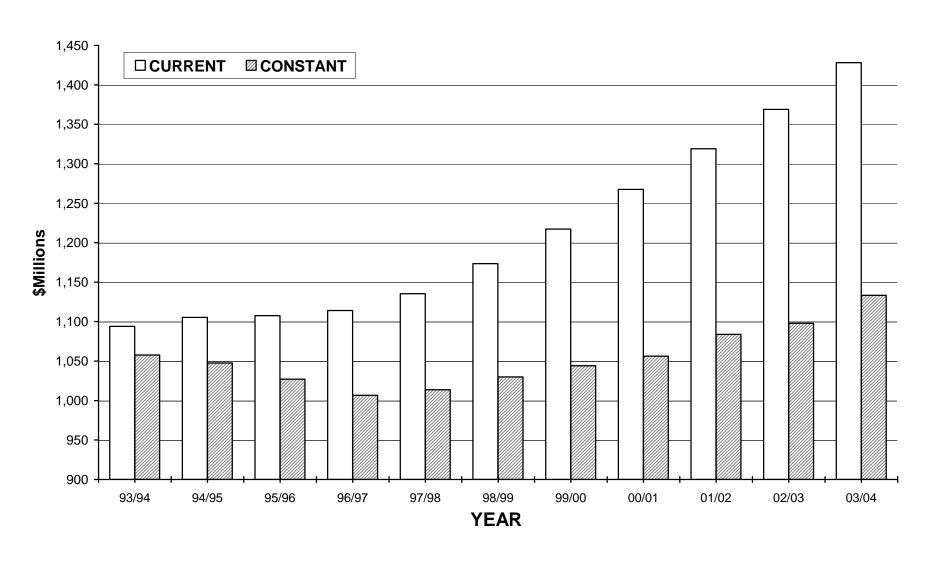

## OPERATING FUND EXPENDITURE 1993/94-2003/04 (1) CURRENT AND CONSTANT (2) DOLLARS