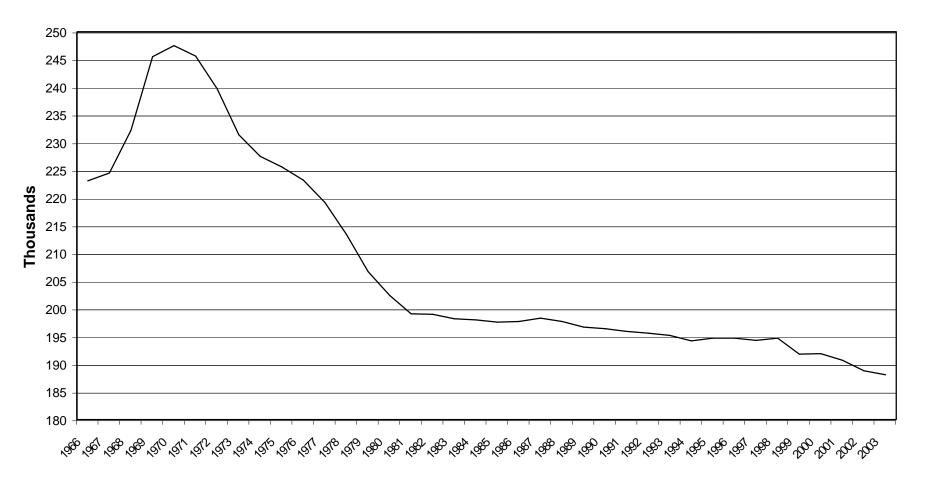

1966 - 2003 <sup>(2)</sup>

- (1) N S4 headcount enrolment. Pine Falls and Whiteshell excluded.
- (2) 1999 and 2000 restated to exclude enrolment in Adult Learning Centres.