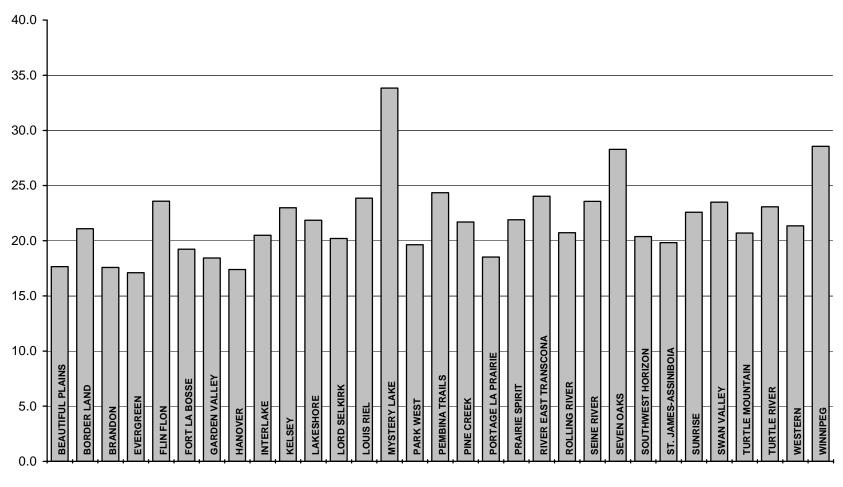

#### **OPERATING FUND EXPENDITURE PER PUPIL**

|                        | 2002/2003 ACT                        | TUAL      | 2003/2004 ACTUAL       |           |  |  |
|------------------------|--------------------------------------|-----------|------------------------|-----------|--|--|
| DIVISION / DISTRICT    | TOTAL<br>EXPENDITURES <sup>(1)</sup> | PER PUPIL | TOTAL EXPENDITURES (1) | PER PUPIL |  |  |
| BEAUTIFUL PLAINS       | 11,166,615                           | 6,882     | 11,410,532             | 7,305     |  |  |
| BORDER LAND            | 17,883,408                           | 7,610     | 18,659,056             | 7,856     |  |  |
| BRANDON                | 46,472,088                           | 6,372     | 48,865,720             | 6,874     |  |  |
| D.S.F.M.               | 39,328,158                           | 9,191     | 42,219,848             | 9,882     |  |  |
| EVERGREEN              | 12,289,896                           | 7,289     | 12,793,275             | 7,700     |  |  |
| FLIN FLON              | 10,778,848                           | 7,649     | 10,708,419             | 7,693     |  |  |
| FORT LA BOSSE          | 12,256,252                           | 7,803     | 12,322,093             | 7,804     |  |  |
| FRONTIER               | 70,422,417                           | 11,878    | 71,283,101             | 12,166    |  |  |
| GARDEN VALLEY          | 17,680,628                           | 6,040     | 18,335,713             | 6,092     |  |  |
| HANOVER                | 33,325,751                           | 5,444     | 36,566,368             | 5,779     |  |  |
| INTERLAKE              | 23,180,659                           | 7,004     | 23,995,673             | 7,220     |  |  |
| KELSEY                 | 12,353,028                           | 7,309     | 12,989,054             | 7,677     |  |  |
| LAKESHORE              | 10,509,778                           | 7,665     | 11,050,302             | 8,324     |  |  |
| LORD SELKIRK           | 32,770,433                           | 7,106     | 34,227,180             | 7,344     |  |  |
| LOUIS RIEL             | 102,995,915                          | 6,917     | 110,029,956            | 7,328     |  |  |
| MOUNTAIN VIEW          | 25,696,923                           | 7,671     | 26,982,471             | 8,176     |  |  |
| MYSTERY LAKE           | 25,682,002                           | 7,740     | 27,082,264             | 8,338     |  |  |
| PARK WEST              | 16,069,354                           | 7,505     | 16,664,297             | 8,000     |  |  |
| PEMBINA TRAILS         | 97,469,910                           | 7,453     | 101,663,371            | 7,726     |  |  |
| PINE CREEK             | 9,629,942                            | 7,508     | 9,819,919              | 7,705     |  |  |
| PORTAGE LA PRAIRIE     | 24,178,332                           | 7,185     | 24,803,671             | 7,289     |  |  |
| PRAIRIE ROSE           | 17,898,483                           | 7,616     | 18,286,292             | 7,875     |  |  |
| PRAIRIE SPIRIT         | 21,666,050                           | 8,690     | 21,966,677             | 8,702     |  |  |
| RED RIVER VALLEY       | 16,232,825                           | 7,339     | 16,864,389             | 7,704     |  |  |
| RIVER EAST TRANSCONA   | 121,068,113                          | 6,795     | 124,682,410            | 6,988     |  |  |
| ROLLING RIVER          | 15,786,108                           | 7,432     | 16,550,797             | 7,906     |  |  |
| SEINE RIVER            | 23,109,516                           | 6,837     | 24,923,373             | 7,397     |  |  |
| SEVEN OAKS             | 60,912,914                           | 7,146     | 64,801,248             | 7,619     |  |  |
| SOUTHWEST HORIZON      | 14,630,988                           | 8,088     | 15,261,435             | 8,385     |  |  |
| ST. JAMES-ASSINIBOIA   | 61,581,665                           | 6,753     | 64,879,047             | 7,237     |  |  |
| SUNRISE                | 36,338,724                           | 7,392     | 37,948,216             | 7,936     |  |  |
| SWAN VALLEY            | 14,462,324                           | 7,691     | 15,065,598             | 8,054     |  |  |
| TURTLE MOUNTAIN        | 8,911,455                            | 7,310     | 9,064,878              | 7,498     |  |  |
| TURTLE RIVER           | 6,538,212                            | 7,988     | 6,895,181              | 8,723     |  |  |
| WESTERN                | 9,620,939                            | 6,599     | 10,000,935             | 6,840     |  |  |
| WINNIPEG               | 245,372,716                          | 7,961     | 254,759,568            | 8,213     |  |  |
| WPG. TECHNICAL COLLEGE | 5,210,381                            | 8,448     | 5,527,574              | 8,887     |  |  |
| PROVINCE               | 1,331,481,751                        | 7,432     | 1,389,949,901          | 7,764     |  |  |
| PINE FALLS             | 1,262,893                            | 8,254     | 1,256,712              | 8,667     |  |  |
| WHITESHELL             | 2,383,651                            | 8,731     | 2,417,714              | 8,744     |  |  |