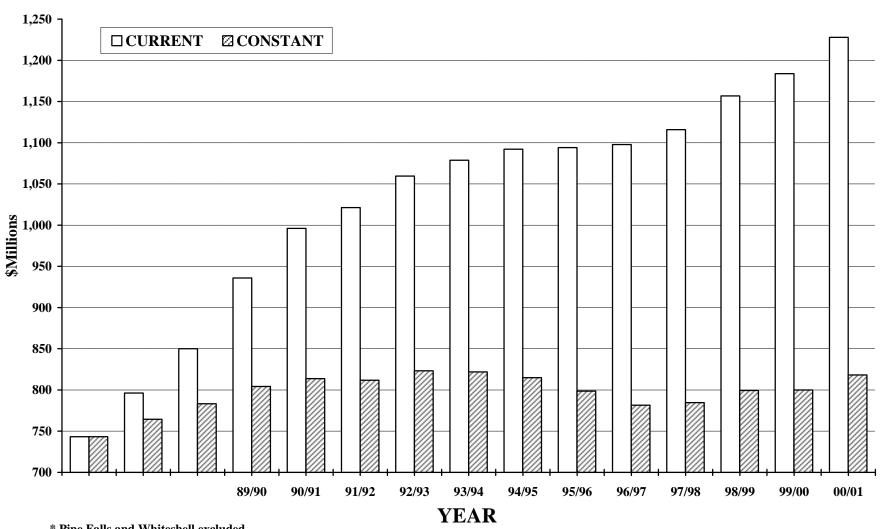

## **OPERATING FUND EXPENDITURE 1986-2000/01 \* CURRENT AND CONSTANT \*\* DOLLARS**

\* Pine Falls and Whiteshell excluded.

\*\* Deflated using the Winnipeg CPI - all items (1986=100).