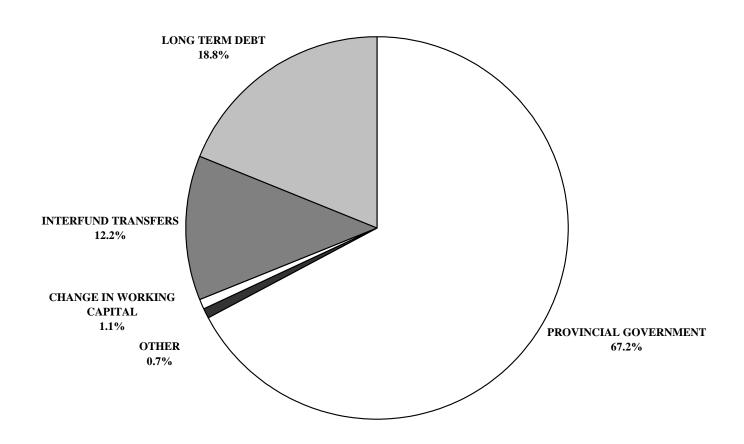

.9%  | 917,549                       | 32.2%  | 2,851,341                  |
|      | WPG. TECHNICAL COLLEGE  | 1,488,524                          | 27.0% | 53,495    | 1.0%  | 4,613,419                     | 83.7%  | 5,512,119                  |
|      | PROVINCE                | 11,907,009                         | 1.0%  | 4,031,555 | 0.3%  | 491,261,013                   | 39.3%  | 1,250,295,953              |
| 2155 | PINE FALLS              | 1 1                                | i     | 10,400    | 2.4%  | 206,015                       | 47.1%  | 437,785                    |
|      |                         | 1                                  |       | 10,400    | ∠.+/0 | 200,013                       | T/.1/0 | +51,105                    |

# 2000/01 CAPITAL FUND FINANCES ACQUIRED



# 2000/01 CAPITAL FUND FINANCES APPLIED



|      |                         | FINANCES ACQUIRED        |                        |                   |         |                                 |            |
|------|-------------------------|--------------------------|------------------------|-------------------|---------|---------------------------------|------------|
| NO.  | DIVISION / DISTRICT     | PROVINCIAL<br>GOVERNMENT | INTERFUND<br>TRANSFERS | LONG TERM<br>DEBT | OTHER   | CHANGE IN<br>WORKING<br>CAPITAL | TOTAL      |
| 1    | WINNIPEG                | 10,869,790               | 207,300                |                   |         |                                 | 11,077,090 |
| 2    | ST. JAMES - ASSINIBOIA  | 727,139                  | 207,300                |