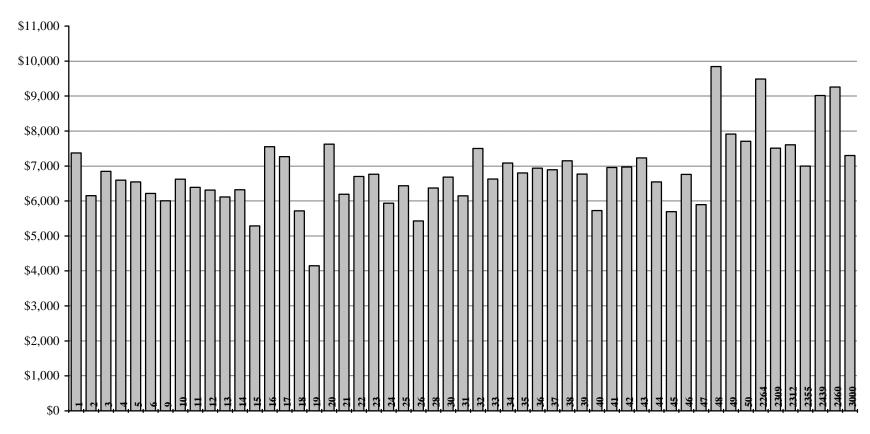

#### OPERATING FUND EXPENDITURE PER PUPIL

|      |                                 | 1999/2000 BUDGI                       | ET             | 2000/2001 BUDO           | SET            |
|------|---------------------------------|---------------------------------------|----------------|--------------------------|----------------|
| NO.  | DIVISION / DISTRICT             | TOTAL EXPENDITURES *                  | PER PUPIL      | TOTAL EXPENDITURES *     | PER PUPII      |
|      |                                 |                                       |                |                          |                |
|      | WINNIPEG                        | 218,021,100                           | 7,282          | 223,047,600              | 7,374          |
|      |                                 | 54,931,620                            | 6,013          | 56,860,890               | 6,154          |
|      | ASSINIBOINE SOUTH               | 38,744,629                            | 6,483          | 40,352,444               | 6,846          |
|      | ST. BONIFACE                    | 36,579,284                            | 6,140          | 38,695,852               | 6,597          |
|      | FORT GARRY                      | 45,532,668                            | 6,625          | 46,307,829               | 6,545          |
|      | ST. VITAL<br>RIVER EAST         | 53,870,913                            | 6,096          | 55,791,188<br>77,387,142 | 6,215          |
|      | SEVEN OAKS                      | 74,554,083                            | 5,850          | , ,                      | 6,00           |
|      | LORD SELKIRK                    | 55,783,075<br>28,520,981              | 6,426<br>6,159 | 57,821,729               | 6,622<br>6,390 |
|      | TRANSCONA - SPRINGFIELD         | 47,561,466                            | 5,969          | 30,400,944<br>50,256,292 | 6,314          |
|      | AGASSIZ                         | 18,498,407                            |                |                          | 6,11           |
|      | SEINE RIVER                     | 20,880,175                            | 6,139<br>5,807 | 19,284,877               | 6,32           |
|      | HANOVER                         | 28,242,019                            | 4,984          | 21,839,431               | 5,28           |
|      | BOUNDARY                        | 5,588,791                             | 7,161          | 30,722,621<br>5,802,492  | 7,55           |
|      | RED RIVER                       | 4,257,413                             | 7,101          | 3,862,270                | 7,35           |
|      | RHINELAND                       | 8,415,569                             | 5,490          |                          | 5,71           |
|      | MORRIS-MACDONALD                |                                       | 5,721          | 8,862,255<br>19,687,520  | 4,14           |
|      | WHITE HORSE PLAIN               | 13,405,900<br>7,345,771               | 7,420          | 7,404,896                | 7,62           |
|      | INTERLAKE                       | 20,941,000                            | 5,995          |                          | 6,19           |
|      | EVERGREEN                       |                                       | 6,259          | 21,427,000               | 6,70           |
|      |                                 | 11,416,053                            | ·              | 11,615,616               |                |
|      | LAKESHORE<br>PORTAGE LA PRAIRIE | 9,107,935<br>21,657,551               | 6,494<br>5,904 | 9,548,056                | 6,76<br>5,93   |
|      | MIDLAND                         | 9,509,605                             | 6,248          | 22,320,846<br>10,031,897 |                |
|      | GARDEN VALLEY                   | 14,146,300                            | 5,278          |                          | 6,43<br>5,43   |
|      |                                 | * *                                   | ·              | 14,883,150               |                |
|      | MOUNTAIN<br>PINE CREEK          | 5,863,124                             | 6,644<br>6,269 | 5,977,465<br>8,971,887   | 6,37<br>6,68   |
|      | BEAUTIFUL PLAINS                | 8,726,028                             |                |                          | 6,14           |
|      | TURTLE RIVER                    | 9,820,909<br>6,225,055                | 5,863<br>7,143 | 10,362,982               | 7,49           |
|      | DAUPHIN - OCHRE                 |                                       | 6,410          | 6,389,487<br>12,254,982  | 6,62           |
|      | DUCK MOUNTAIN                   | 11,672,390<br>5,442,520               | 7,073          | 5,362,767                | 7,08           |
|      | SWAN VALLEY                     | 12,923,959                            | 6,536          | 13,580,976               | 6,80           |
|      | INTERMOUNTAIN                   | 6,909,827                             | 6,581          | 7,207,227                | 6,94           |
|      | PELLY TRAIL                     | 6,608,141                             | 6,556          | 6,763,091                | 6,89           |
|      | BIRDTAIL RIVER                  | 9,039,053                             | 7,683          | 8,856,971                | 7,14           |
|      | ROLLING RIVER                   | 14,439,750                            | 6,292          | 14,700,120               | 6,76           |
|      | BRANDON                         | 40,852,700                            | 5,483          | 43,511,100               | 5,72           |
|      | FORT LA BOSSE                   | 11,863,615                            | 7,028          | 11,838,986               | 6,95           |
|      | SOURIS VALLEY                   | 7,268,105                             | 6,607          | 7,752,206                | 6,97           |
|      | ANTLER RIVER                    | 6,210,623                             | 7,155          | 6,078,648                | 7,23           |
|      | TURTLE MOUNTAIN                 | 8,632,560                             | 6,525          | 9,040,430                | 6,54           |
|      | KELSEY                          | 11,424,030                            | 6,008          | 11,342,439               | 5,69           |
|      | FLIN FLON                       | 10,682,711                            | 6,761          | 10,336,857               | 6,76           |
|      | WESTERN                         | 8,277,632                             | 5,808          | 8,711,243                | 5,89           |
|      | FRONTIER                        | 52,145,664                            | 9,979          | 53,580,133               | 9,84           |
|      | D.S.F.M.                        | 31,616,462                            | 7,295          | 34,300,015               | 7,91           |
|      | PRAIRIE SPIRIT                  | 14,098,998                            | 7,548          | 14,201,640               | 7,70           |
|      | CHURCHILL                       | 1,924,539                             | 9,365          | 1,920,466                | 9,48           |
|      | SNOW LAKE                       | 1,928,505                             | 7,183          | 1,967,570                | 7,51           |
|      | LYNN LAKE                       | 1,764,424                             | 7,183          | 1,676,823                | 7,51           |
|      | MYSTERY LAKE                    | 23,469,782                            | 6,824          | 23,233,022               | 6,99           |
|      | SPRAGUE CONSOLIDATED            | 1,122,428                             | 7,989          | 1,235,310                | 9,01           |
|      | LEAF RAPIDS                     | 2,768,892                             | 9,245          | 2,869,857                | 9,01           |
|      | WPG. TECHNICAL COLLEGE          | 6,025,641                             | 7,165          | 4,919,998                | 7,30           |
| 5000 | PROVINCE PROVINCE               | 1,187,260,376                         | 6,491          | 1,233,159,535            | 6,61           |
| 2155 |                                 | · · · · · · · · · · · · · · · · · · · |                |                          |                |
|      | PINE FALLS                      | 1,151,238                             | 8,856          | 1,193,518                | 7,95           |

## 2000/01 OPERATING FUND EXPENDITURE PER PUPIL

SCHOOL DIVISIONS