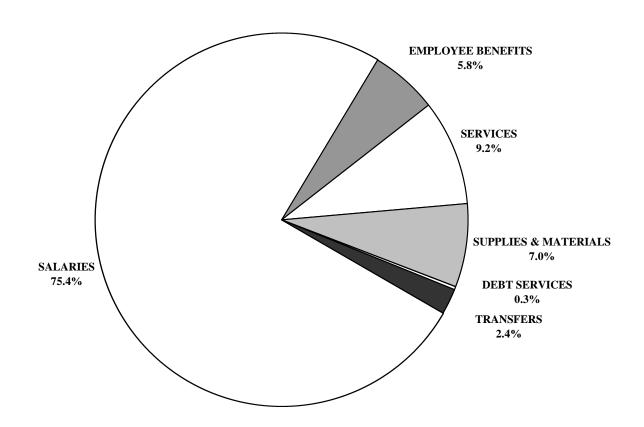

#### OPERATING FUND BUDGET 2000/2001 CONSOLIDATED EXPENDITURES

OBJECT

|                                              |             | EMPLOYEE   |             | SUPPLIES AND | DEBT      |              |               |
|----------------------------------------------|-------------|------------|-------------|--------------|-----------|--------------|---------------|
|                                              | SALARIES    | BENEFITS   | SERVICES    | MATERIALS    | SERVICES  | TRANSFERS    | TOTALS        |
| 100 REGULAR INSTRUCTION                      | 626,369,768 | 39,429,151 | 15,737,057  | 52,801,971   |           |              | 734,337,947   |
| 200 EXCEPTIONAL                              | 141,619,307 | 12,666,774 | 7,546,604   | 3,243,098    |           |              | 165,075,782   |
| 400 COMMUNITY EDUCATION & SERVICES           | 6,534,792   | 504,072    | 594,945     | 308,381      |           |              | 7,942,190     |
| 500 DIVISIONAL ADMINISTRATION                | 27,801,477  | 3,187,137  | 11,282,597  | 2,271,912    |           |              | 44,543,123    |
| 600 INSTRUCTIONAL AND PUPIL SUPPORT SERVICES | 46,018,569  | 3,570,291  | 7,463,946   | 6,410,931    |           |              | 63,463,737    |
| 700 TRANSPORTATION OF PUPILS                 | 22,846,981  | 2,969,403  | 13,245,631  | 9,871,749    |           |              | 48,933,764    |
| 800 OPERATIONS AND MAINTENANCE               | 64,037,226  | 9,429,322  | 58,402,121  | 12,385,464   |           |              | 144,254,133   |
| 900 FISCAL                                   |             |            |             |              | 3,337,676 | 29,213,373 * | 32,551,049    |
|                                              |             |            |             |              |           |              |               |
| TOTALS                                       | 935,228,119 | 71,756,150 | 114,272,901 | 87,293,506   | 3,337,676 | 29,213,373   | 1,241,101,725 |

# 2000/01 OPERATING FUND EXPENDITURE BY OBJECT