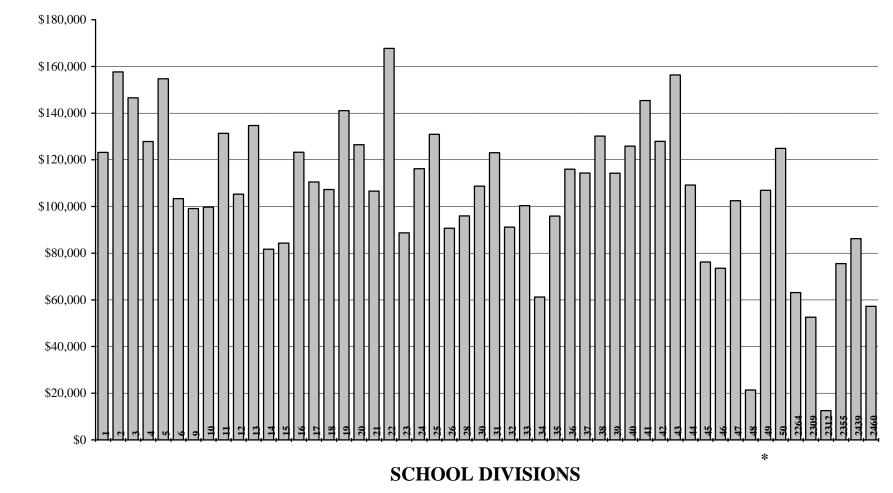

#### OPERATING FUND EXPENDITURE PER PUPIL

|      |                                 | 1999/2000 BUDGI                       | ET             | 2000/2001 BUDO           | SET            |
|------|---------------------------------|---------------------------------------|----------------|--------------------------|----------------|
| NO.  | DIVISION / DISTRICT             | TOTAL EXPENDITURES *                  | PER PUPIL      | TOTAL EXPENDITURES *     | PER PUPII      |
|      |                                 |                                       |                |                          |                |
|      | WINNIPEG                        | 218,021,100                           | 7,282          | 223,047,600              | 7,374          |
|      |                                 | 54,931,620                            | 6,013          | 56,860,890               | 6,154          |
|      | ASSINIBOINE SOUTH               | 38,744,629                            | 6,483          | 40,352,444               | 6,846          |
|      | ST. BONIFACE                    | 36,579,284                            | 6,140          | 38,695,852               | 6,597          |
|      | FORT GARRY                      | 45,532,668                            | 6,625          | 46,307,829               | 6,545          |
|      | ST. VITAL<br>RIVER EAST         | 53,870,913                            | 6,096          | 55,791,188<br>77,387,142 | 6,215          |
|      | SEVEN OAKS                      | 74,554,083                            | 5,850          | , ,                      | 6,00           |
|      | LORD SELKIRK                    | 55,783,075<br>28,520,981              | 6,426<br>6,159 | 57,821,729               | 6,622<br>6,390 |
|      | TRANSCONA - SPRINGFIELD         | 47,561,466                            | 5,969          | 30,400,944<br>50,256,292 | 6,314          |
|      | AGASSIZ                         | 18,498,407                            |                |                          | 6,11           |
|      | SEINE RIVER                     | 20,880,175                            | 6,139<br>5,807 | 19,284,877               | 6,32           |
|      | HANOVER                         | 28,242,019                            | 4,984          | 21,839,431               | 5,28           |
|      | BOUNDARY                        | 5,588,791                             | 7,161          | 30,722,621<br>5,802,492  | 7,55           |
|      | RED RIVER                       | 4,257,413                             | 7,101          | 3,862,270                | 7,35           |
|      | RHINELAND                       | 8,415,569                             | 5,490          |                          | 5,71           |
|      | MORRIS-MACDONALD                |                                       | 5,721          | 8,862,255<br>19,687,520  | 4,14           |
|      | WHITE HORSE PLAIN               | 13,405,900<br>7,345,771               | 7,420          | 7,404,896                | 7,62           |
|      | INTERLAKE                       | 20,941,000                            | 5,995          |                          | 6,19           |
|      | EVERGREEN                       |                                       | 6,259          | 21,427,000               | 6,70           |
|      |                                 | 11,416,053                            | ·              | 11,615,616               |                |
|      | LAKESHORE<br>PORTAGE LA PRAIRIE | 9,107,935<br>21,657,551               | 6,494<br>5,904 | 9,548,056                | 6,76<br>5,93   |
|      | MIDLAND                         | 9,509,605                             | 6,248          | 22,320,846<br>10,031,897 |                |
|      | GARDEN VALLEY                   | 14,146,300                            | 5,278          |                          | 6,43<br>5,43   |
|      |                                 | * *                                   | ·              | 14,883,150               |                |
|      | MOUNTAIN<br>PINE CREEK          | 5,863,124                             | 6,644<br>6,269 | 5,977,465<br>8,971,887   | 6,37<br>6,68   |
|      | BEAUTIFUL PLAINS                | 8,726,028                             |                |                          | 6,14           |
|      | TURTLE RIVER                    | 9,820,909<br>6,225,055                | 5,863<br>7,143 | 10,362,982               | 7,49           |
|      | DAUPHIN - OCHRE                 |                                       | 6,410          | 6,389,487<br>12,254,982  | 6,62           |
|      | DUCK MOUNTAIN                   | 11,672,390<br>5,442,520               | 7,073          | 5,362,767                | 7,08           |
|      | SWAN VALLEY                     | 12,923,959                            | 6,536          | 13,580,976               | 6,80           |
|      | INTERMOUNTAIN                   | 6,909,827                             | 6,581          | 7,207,227                | 6,94           |
|      | PELLY TRAIL                     | 6,608,141                             | 6,556          | 6,763,091                | 6,89           |
|      | BIRDTAIL RIVER                  | 9,039,053                             | 7,683          | 8,856,971                | 7,14           |
|      | ROLLING RIVER                   | 14,439,750                            | 6,292          | 14,700,120               | 6,76           |
|      | BRANDON                         | 40,852,700                            | 5,483          | 43,511,100               | 5,72           |
|      | FORT LA BOSSE                   | 11,863,615                            | 7,028          | 11,838,986               | 6,95           |
|      | SOURIS VALLEY                   | 7,268,105                             | 6,607          | 7,752,206                | 6,97           |
|      | ANTLER RIVER                    | 6,210,623                             | 7,155          | 6,078,648                | 7,23           |
|      | TURTLE MOUNTAIN                 | 8,632,560                             | 6,525          | 9,040,430                | 6,54           |
|      | KELSEY                          | 11,424,030                            | 6,008          | 11,342,439               | 5,69           |
|      | FLIN FLON                       | 10,682,711                            | 6,761          | 10,336,857               | 6,76           |
|      | WESTERN                         | 8,277,632                             | 5,808          | 8,711,243                | 5,89           |
|      | FRONTIER                        | 52,145,664                            | 9,979          | 53,580,133               | 9,84           |
|      | D.S.F.M.                        | 31,616,462                            | 7,295          | 34,300,015               | 7,91           |
|      | PRAIRIE SPIRIT                  | 14,098,998                            | 7,548          | 14,201,640               | 7,70           |
|      | CHURCHILL                       | 1,924,539                             | 9,365          | 1,920,466                | 9,48           |
|      | SNOW LAKE                       | 1,928,505                             | 7,183          | 1,967,570                | 7,51           |
|      | LYNN LAKE                       | 1,764,424                             | 7,183          | 1,676,823                | 7,51           |
|      | MYSTERY LAKE                    | 23,469,782                            | 6,824          | 23,233,022               | 6,99           |
|      | SPRAGUE CONSOLIDATED            | 1,122,428                             | 7,989          | 1,235,310                | 9,01           |
|      | LEAF RAPIDS                     | 2,768,892                             | 9,245          | 2,869,857                | 9,01           |
|      | WPG. TECHNICAL COLLEGE          | 6,025,641                             | 7,165          | 4,919,998                | 7,30           |
| 5000 | PROVINCE PROVINCE               | 1,187,260,376                         | 6,491          | 1,233,159,535            | 6,61           |
| 2155 |                                 | · · · · · · · · · · · · · · · · · · · |                |                          |                |
|      | PINE FALLS                      | 1,151,238                             | 8,856          | 1,193,518                | 7,95           |

<sup>\*</sup> OPERATING FUND TRANSFERS (IE. PAYMENTS TO OTHER SCHOOL DIVISIONS, ORGANIZATIONS AND INDIVIDUALS) ARE EXCLUDED TO PROVIDE MORE ACCURATE PER PUPIL COSTS. FUNCTION 400 (COMMUNITY EDUCATION AND SERVICES) IS EXCLUDED BECAUSE EXPENDITURES REPORTED UNDER THIS FUNCTION ARE NOT FOR EDUCATIONAL SERVICES PROVIDED TO K-S4 PUPILS ON WHICH PER PUPIL COSTS ARE BASED.