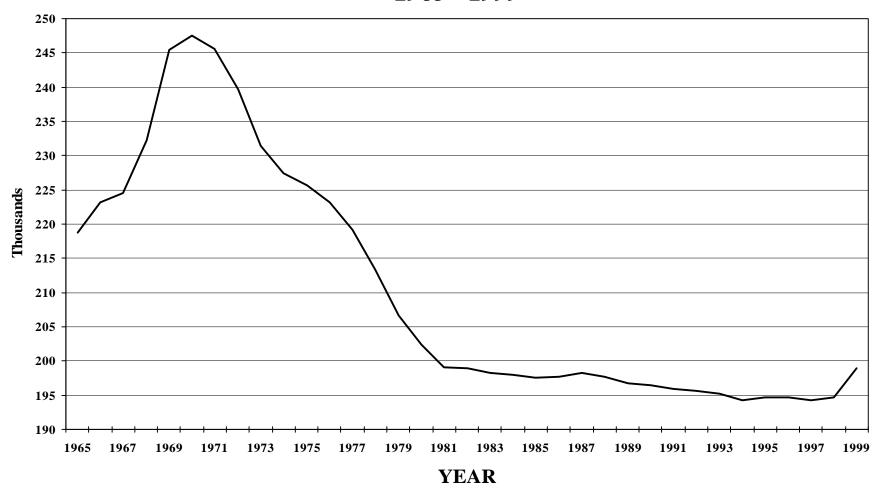

### **MANITOBA PUBLIC SCHOOLS ENROLMENT \***

1965 - 1999 \*\*

<sup>\*</sup> N - S4 headcount enrolment. Pine Falls and Whiteshell excluded.

<sup>\*\* 2000</sup> estimate of headcount enrolment not available.