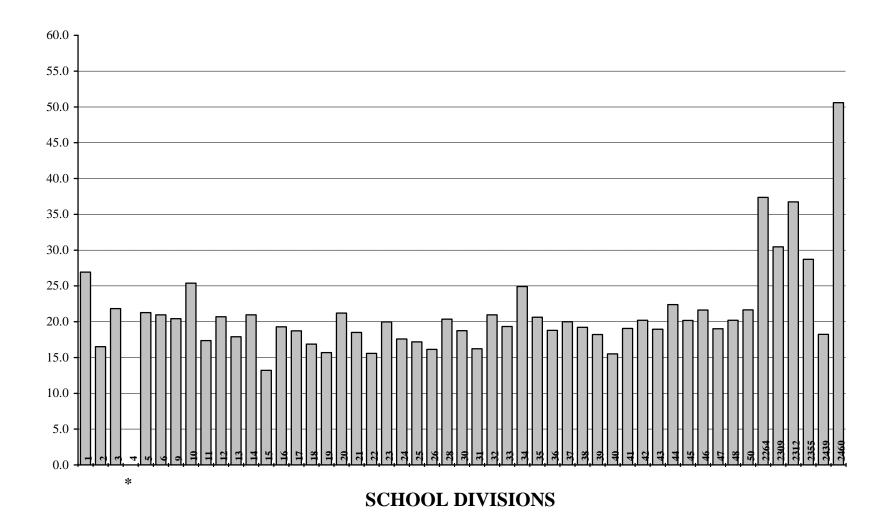

OF PINAWA        | 15,875,170                   | 1,145,180                    | 17,020,350                     | [                       |                         |                          |
|          | NOT IN ANY DIVISION     | 6,009,650                    | 22,951,250                   | 28,960,900                     | 47,596                  | 414,500                 | 462,096                  |
|          | PROVINCE - TOTAL        | 12,374,349,240               | 5,874,746,210                | 18,249,095,450                 | 97,879,115              | 106,077,235             | 203,956,349              |

 $<sup>\</sup>ast$  EDUCATION SUPPORT LEVY MILL RATES ARE 7.92 MILLS FOR URBAN AND FARM RESIDENTIAL PROPERTY AND 18.06 MILLS FOR OTHER PROPERTY.

## 2000 SPECIAL LEVY MILL RATES



<sup>\*</sup> Mill rates for St. Boniface School Division #4 are 20.9 for property within the previous boundary of St. Boniface School Division #4 and 21.7 for property within the previous boundary of Norwood School Division #8 (see page 51.)

### TOTAL PORTIONED ASSESSMENT, SPECIAL LEVY AND MILL RATES FOR THE 2000 TAXATION YEAR

|                                  |                            | PORTIONED                     | ASSESSMENT               |                            |                        |                                |
|----------------------------------|----------------------------|-------------------------------|--------------------------|----------------------------|------------------------|--------------------------------|
| NO. DIVISION / DISTRICT          | URBAN