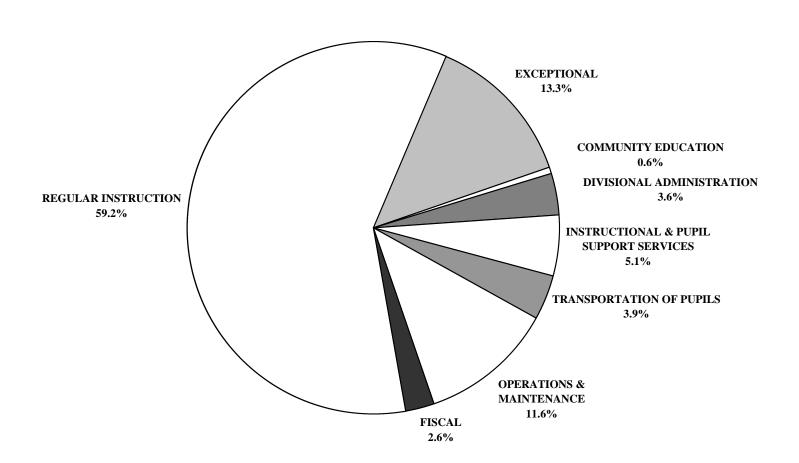

#### **EXPENDITURE DEFINITIONS**

**Operating Fund** – consists of the nine functions defined below:

**Function 100 - Regular Instruction** - Consists of costs related directly to the K - S4 classroom, (e.g. teachers, educational assistants, textbooks, related supplies, services, and equipment such as audio-visual equipment and computers). Also includes school based administration costs including principals, vice-principals, and secretarial staff.

**Function 200 - Exceptional -** Consists of costs specifically related to students who have special needs, (e.g. students who are gifted or physically, cognitively, or emotionally/behaviourally challenged). These costs would include special education and resource teachers, special needs educational assistants, clinicians, and related and appropriate services (e.g. occupational therapists), supplies, textbooks, materials, equipment, and software. Special education co-ordinators and clerical staff are also included.

**Function 400 - Community Education and Services -** Consists of costs related to providing services (such as community use of facilities and gym rentals) and non-credit courses to community groups and individuals. Includes pre-kindergarten education.

**Function 500 - Divisional Administration** - Consists of costs related to the administration of the school division including the board of trustees and the superintendent's and secretary-treasurer's departments.

**Function 600 - Instructional and Pupil Support Services -** Consists of costs related to support services for pupils, teaching staff, and the educational process, such as library, counselling and guidance, professional development, and curriculum consulting and development.

**Function 700 - Transportation** - Consists of all costs, including supervisory and clerical personnel, related to the transportation of pupils. Does not include the purchase of school buses over \$20,000 per unit as they are recorded in the capital fund.

**Function 800 - Operations and Maintenance** - Consists of all costs, including supervisory and clerical personnel, related to the upkeep, maintenance, and minor repair of all school division buildings and grounds. Includes utilities, taxes, insurance, and supplies. Does not include capital costs.

**Function 900 - Fiscal, Payroll Tax and Interfund Transfers -** Consists of short-term loan interest, bank charges, the Health and Education Levy and transfers between the operating and capital funds.