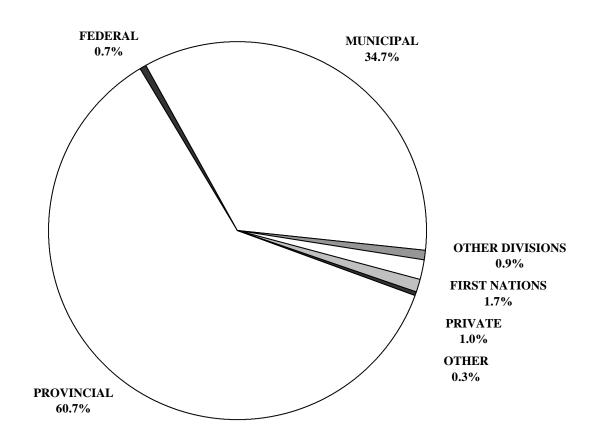

| 230,323                        | 1.0% | 6     |  |  |
| 2439 | SPRAGUE CONSOLIDATED    | 11,920                         | 1.0% | 8     |  |  |
|      | LEAF RAPIDS             | 44,500                         | 1.6% | 14    |  |  |
| 3000 | WPG. TECHNICAL COLLEGE  | 206,814                        | 4.0% | 30    |  |  |
|      | PROVINCE                | 23,138,734                     | 1.9% | 124   |  |  |
| 2155 | PINE FALLS              | 27,900                         | 2.3% | 186   |  |  |
| 2408 | WHITESHELL              | 48,325                         | 2.0% | 183   |  |  |

 $<sup>* \</sup> INFORMATION \ TECHNOLOGY \ EXPENDITURES \ IN \ ALL \ FUNCTIONS \ EXCEPT \ FUNCTION \ 400 \ (COMMUNITY \ EDUCATION \ AND \ SERVICES).$ 

# 2000/01 OPERATING FUND REVENUE BY SOURCE



|      | % OF OPERATING FUND REVENUES |                |               |               |              |         |              |              |
|------|------------------------------|----------------|---------------|---------------|--------------|---------|--------------|--------------|
|      |                              | GO             | OVERNMENT     |               | OTHER        |         | PRIVATE      |              |
|      |                              |                |               |               | SCHOOL       | FIRST   | ORG.'S &     |              |
| NO.  | DIVISION / DISTRICT          | PROVINCIAL     | FEDERAL       | MUNICIPAL     | DIVISIONS    | NATIONS | INDIVIDUALS  | OTHER        |
| 1    | WINNIPEG                     | 55.5%          | 0.0%          | 42.5%