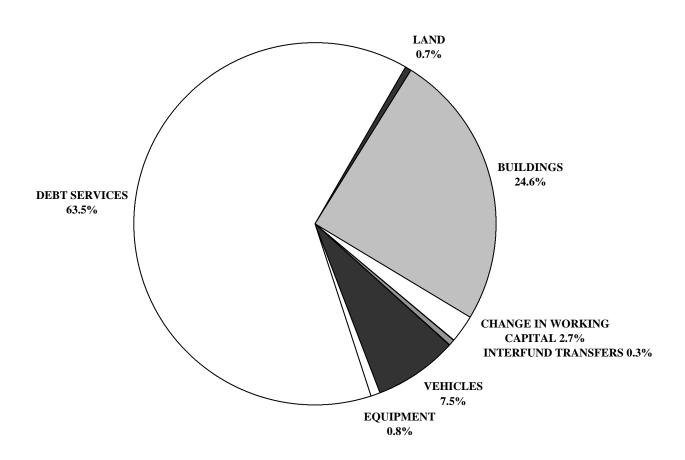

%  | 2,851,341                  |
|      | WPG. TECHNICAL COLLEGE  | 1,488,524                          | 27.0% | 53,495    | 1.0%  | 4,613,419                     | 83.7%  | 5,512,119                  |
|      | PROVINCE                | 11,907,009                         | 1.0%  | 4,031,555 | 0.3%  | 491,261,013                   | 39.3%  | 1,250,295,953              |
| 2155 | PINE FALLS              | 1 1                                | i     | 10,400    | 2.4%  | 206,015                       | 47.1%  | 437,785                    |
|      |                         | 1                                  |       | 10,400    | ∠.+/0 | 200,013                       | T/.1/0 | +51,105                    |

# 2000/01 CAPITAL FUND FINANCES ACQUIRED



# 2000/01 CAPITAL FUND FINANCES APPLIED



|      |                         | FINANCES ACQUIRED        |                        |                   |         |                                 |            |
|------|-------------------------|--------------------------|------------------------|-------------------|---------|---------------------------------|------------|
| NO.  | DIVISION / DISTRICT     | PROVINCIAL<br>GOVERNMENT | INTERFUND<br>TRANSFERS | LONG TERM<br>DEBT | OTHER   | CHANGE IN<br>WORKING<br>CAPITAL | TOTAL      |
| 1    | WINNIPEG                | 10,869,790               | 207,300                |                   |         |                                 | 11,077,090 |
| 2    | ST. JAMES - ASSINIBOIA  | 727,139                  | 207,300                |                   | 250,000 |