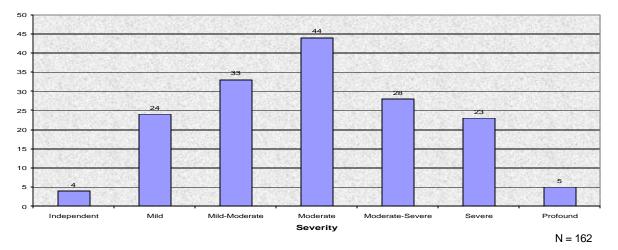

## Cognitive Orientation Kindergarten - Senior 4

Pragmatics Kindergarten - Senior 4

N = 331