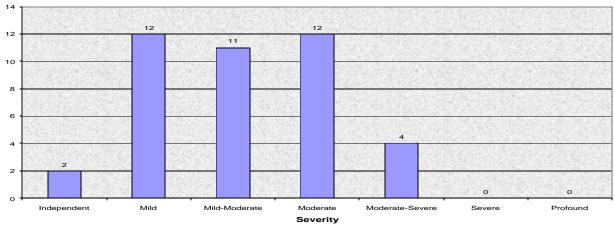

## Deaf and Hard of Hearing: Communication Strategies Kindergarten - Senior 4

N = 25

N = 20