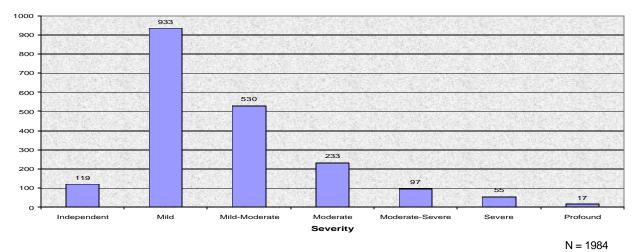

## Fluency / Rate / Rhythm Kindergarten - Senior 4

N = 116

Language Comprehension Kindergarten - Senior 4

N = 1240

Language Production Kindergarten - Senior 4

N = 1367

Voice Production Kindergarten - Senior 4