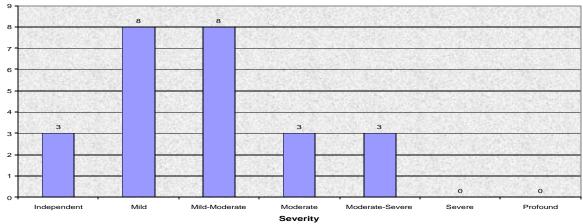

## Deaf and Hard of Hearing: Communication Strategies Kindergarten - Senior 4

N = 25

N = 20