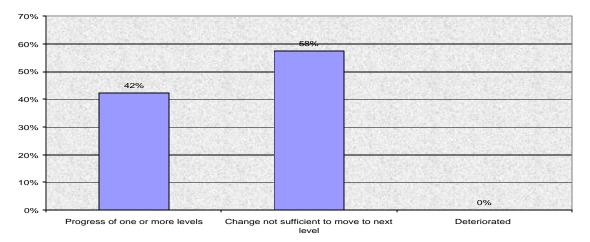

## Deaf and Hard of Hearing: Communication Strategies Kindergarten - Senior 4

N = 25

N = 20

## Cognitive Orientation Kindergarten - Senior 4

Deaf and Hard of Hearing: Communication Strategies Outcomes Kindergarten - Senior 4

Deteriorated

Feeding / Swallowing Outcomes Kindergarten - Senior 4