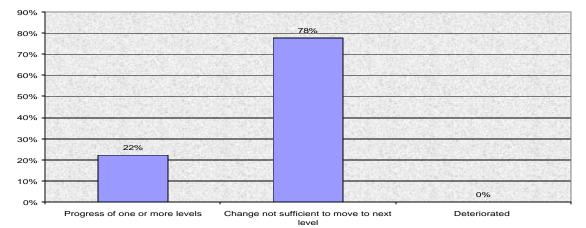

## Deaf and Hard of Hearing: Communication Strategies Kindergarten - Senior 4

N = 25

N = 20