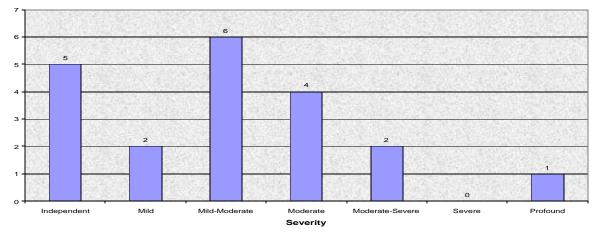

## Deaf and Hard of Hearing: Communication Strategies Kindergarten - Senior 4

N = 25

N = 20