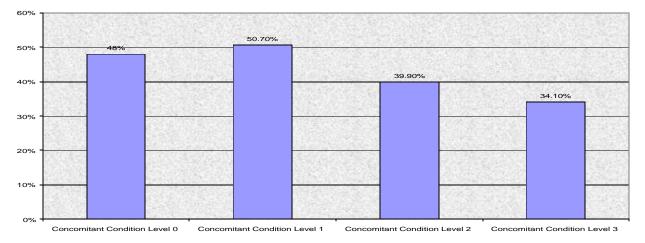

## Outcomes based on "Urgency" Percent Improved Kindergarten to Senior 4

Outcomes based on "Concomitant Condition" Kindergarten - Senior 4 Percent Improved