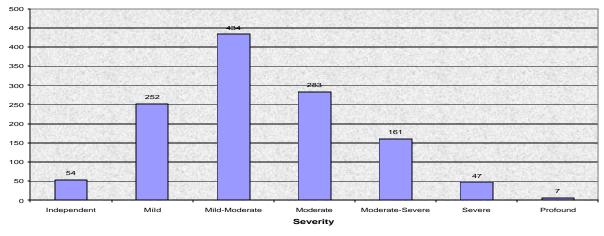

## Fluency / Rate / Rhythm Kindergarten - Senior 4

N = 116

Language Comprehension Kindergarten - Senior 4

N = 1240

Language Production Kindergarten - Senior 4

N = 1367

Voice Production Kindergarten - Senior 4