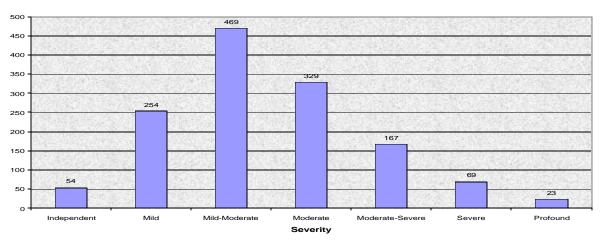

## Fluency / Rate / Rhythm Kindergarten - Senior 4

N = 116

Language Comprehension Kindergarten - Senior 4

N = 1240

Language Production Kindergarten - Senior 4

N = 1367

Voice Production Kindergarten - Senior 4