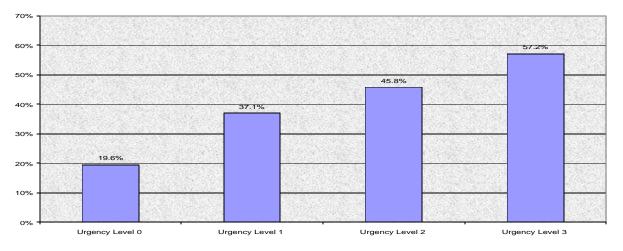

## Outcomes based on "Urgency" Percent Improved Kindergarten to Senior 4

Outcomes based on "Concomitant Condition" Kindergarten - Senior 4 Percent Improved