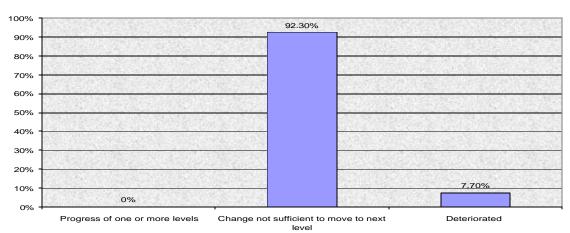

or 4



N = 115

## Cognitive Orientation Kindergarten - Senior 4



Pragmatics Kindergarten - Senior 4



N = 331





## Fluency / Rate / Rhythm Kindergarten - Senior 4



N = 116

Language Comprehension Kindergarten - Senior 4



N = 1240



Language Production Kindergarten - Senior 4

N = 1367

Voice Production Kindergarten - Senior 4



N = 42

## Deaf and Hard of Hearing: Communication Strategies Kindergarten - Senior 4



N = 25





N = 20

#### Articulation / Phonology Outcomes Kindergarten - Senior 4







Change not sufficient to move to next level



Augmentative / Alternative Communication Production Kindergarten - Senior 4

## Cognitive Orientation Kindergarten - Senior 4



Deaf and Hard of Hearing: Communication Strategies Outcomes Kindergarten - Senior 4



Deteriorated



Feeding / Swallowing Outcomes Kindergarten - Senior 4





## Fluency / Rate / Rhythm Outcomes Kindergarten - Senior 4







## Language Comprehension Outcomes Kindergarten - Senior 4



#### Language Production Outcomes Kindergarten - Senior 4



## Pragmatics Outcomes Kindergarten - Senior 4



# Voice Production Outcomes Kindergarten - Senior 4



Deteriorated

## Outcomes based on "Urgency" Percent Improved Kindergarten to Senior 4



Outcomes based on "Concomitant Condition" Kindergarten - Senior 4 Percent Improved



#### Outcomes based on "Impact" Percent Improved Kindergarten to Senior 4



## Outcomes based on "Reaction" Kindergarten - Senior 4 Percent Improved



#### Outcomes based on "Motivation" Kindergarten - Senior 4 Percent Improved



Outcomes based on "Support" Kinderg