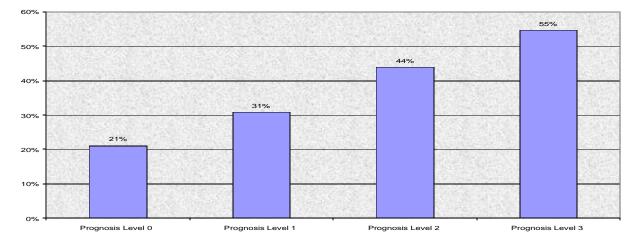

Senior 4







## Language Comprehension Outcomes Kindergarten - Senior 4



#### Language Production Outcomes Kindergarten - Senior 4



## Pragmatics Outcomes Kindergarten - Senior 4



# Voice Production Outcomes Kindergarten - Senior 4



Deteriorated

## Outcomes based on "Urgency" Percent Improved Kindergarten to Senior 4



Outcomes based on "Concomitant Condition" Kindergarten - Senior 4 Percent Improved



#### Outcomes based on "Impact" Percent Improved Kindergarten to Senior 4



## Outcomes based on "Reaction" Kindergarten - Senior 4 Percent Improved



#### Outcomes based on "Motivation" Kindergarten - Senior 4 Percent Improved



Outcomes based on "Support" Kindergarten - Senior 4 Percent Improved



## Outcomes based on "Prognosis" Kindergarten - Senior 4 Percent Improved