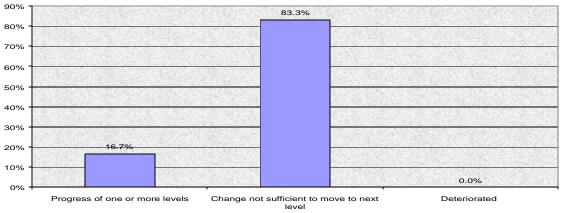

dergarten - Senior 4



N = 115

## Cognitive Orientation Kindergarten - Senior 4



Pragmatics Kindergarten - Senior 4



N = 331





## Fluency / Rate / Rhythm Kindergarten - Senior 4



N = 116

Language Comprehension Kindergarten - Senior 4



N = 1240



Language Production Kindergarten - Senior 4

N = 1367

Voice Production Kindergarten - Senior 4



N = 42

## Deaf and Hard of Hearing: Communication Strategies Kindergarten - Senior 4



N = 25





N = 20

#### Articulation / Phonology Outcomes Kindergarten - Senior 4







Change not sufficient to move to next level



Augmentative / Alternative Communication Production Kindergarten - Senior 4

## Cognitive Orientation Kindergarten - Senior 4



Deaf and Hard of Hearing: Communication Strategies Outcomes Kindergarten - Senior 4



Deteriorated



Feeding / Swallowing Outcomes Kindergarten - Senior 4





## Fluency / Rate / Rhythm Outcomes Kindergarten - Senior 4







## Language Comprehension Outcomes Kindergarten - Senior 4



#### Language Production Outcomes Kindergarten - Senior 4



## Pragmatics Outcomes Kindergarten - Senior 4



# Voice Production Outcomes Kindergarten - Senior 4



Deteriorated

## Outcomes based on "Urgency" Percent Improved Kindergarten to Senior 4



Outcomes based on "Concomitant Condition" Kindergarten - Senior 4 Percent Improved



#### Outcomes based on "Impact" Percent Improved Kindergarten to Senior 4



## Outcomes based on "Reaction" Kindergarten - Senior 4 Percent Improved



#### Outcomes based on "Motivation" Kindergarten - Senior 4 Percent Improved



Outcomes based on "