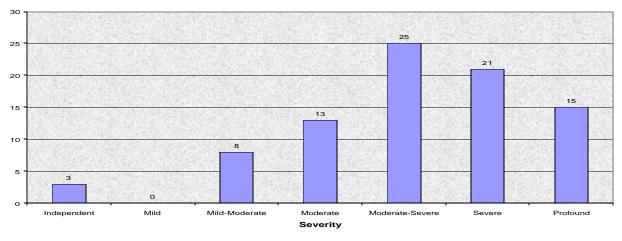

## Deaf and Hard of Hearing: Communication Strategies Kindergarten - Senior 4

N = 25

N = 20