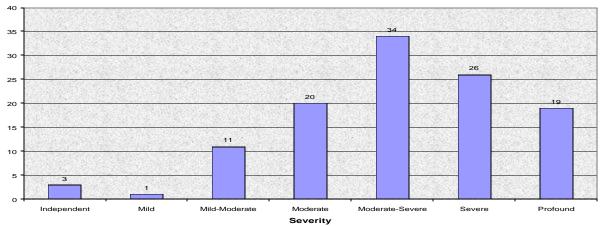

## Deaf and Hard of Hearing: Communication Strategies Kindergarten - Senior 4

N = 25

N = 20