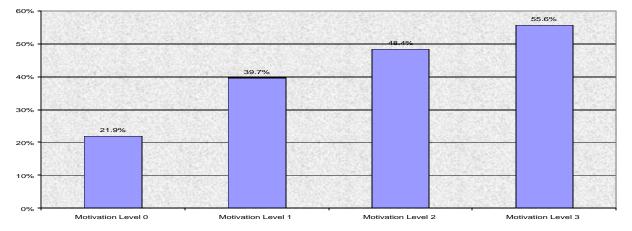

#### Outcomes based on "Motivation" Kindergarten - Senior 4 Percent Improved

Outcomes based on "Support" Kindergarten - Senior 4 Percent Improved