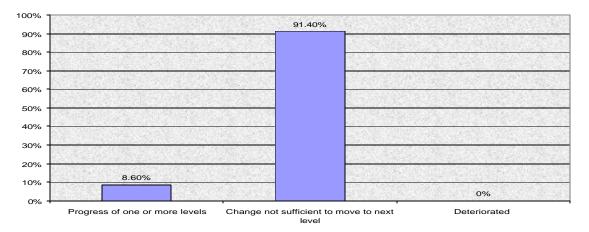

dergarten - Senior 4



N = 85

Augmentative / Alternative Communication Production Kindergarten - Senior 4



N = 115

## Cognitive Orientation Kindergarten - Senior 4



Pragmatics Kindergarten - Senior 4



N = 331





## Fluency / Rate / Rhythm Kindergarten - Senior 4



N = 116

Language Comprehension Kindergarten - Senior 4



N = 1240



Language Production Kindergarten - Senior 4

N = 1367

Voice Production Kindergarten - Senior 4



N = 42

## Deaf and Hard of Hearing: Communication Strategies Kindergarten - Senior 4



N = 25





N = 20

#### Articulation / Phonology Outcomes Kindergarten - Senior 4







Change not sufficient to move to next level



Augmentative / Alternative Communication Production Kindergarten - Senior 4

## Cognitive Orientation Kindergarten - Senior 4



Deaf and Hard of Hearing: Communication Strategies Outcomes Kindergarten - Senior 4



Deteriorated



Feeding / Swallowing Outcomes Kindergarten - Senior 4





## Fluency / Rate / Rhythm Outcomes Kindergarten - Senior 4







## Language Comprehension Outcomes Kindergarten - Senior 4



#### Language Production Outcomes Kindergarten - Senior 4



## Pragmatics Outcomes Kindergarten - Senior 4



# Voice Production Outcomes Kindergarten - Senior 4



Deteriorated

## Outcomes based on "Urgency" Percent Improved Kindergarten to Senior 4



Outcomes based on "Concomitant Condition" Kindergarten - Senior 4 Percent Improved



#### Outcomes based on "Impact" Percent Improved Kindergarten to Senior 4



## Outcomes based on "Reaction" Kindergarten - Senior 4 Percent Improved



#### Outcome