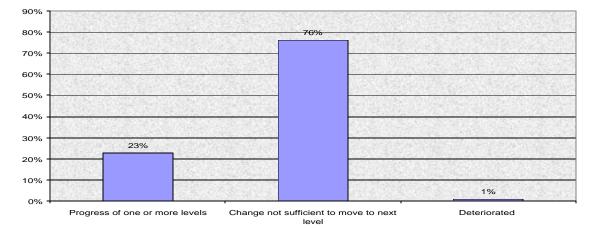

#### Articulation / Phonology Outcomes Kindergarten - Senior 4

Change not sufficient to move to next level

Augmentative / Alternative Communication Production Kindergarten - Senior 4