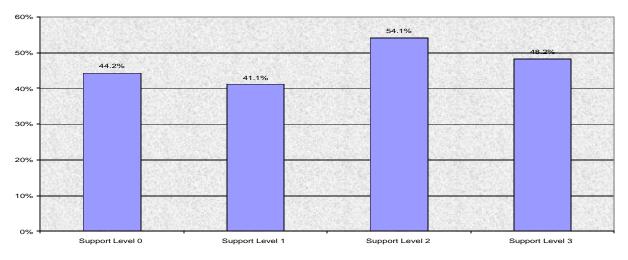

#### Outcomes based on "Motivation" Kindergarten - Senior 4 Percent Improved

Outcomes based on "Support" Kindergarten - Senior 4 Percent Improved