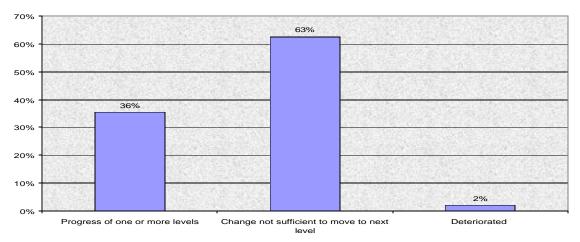

nior 4



Pragmatics Kindergarten - Senior 4



N = 331





## Fluency / Rate / Rhythm Kindergarten - Senior 4



N = 116

Language Comprehension Kindergarten - Senior 4



N = 1240



Language Production Kindergarten - Senior 4

N = 1367

Voice Production Kindergarten - Senior 4



N = 42

## Deaf and Hard of Hearing: Communication Strategies Kindergarten - Senior 4



N = 25





N = 20

#### Articulation / Phonology Outcomes Kindergarten - Senior 4







Change not sufficient to move to next level



Augmentative / Alternative Communication Production Kindergarten - Senior 4

## Cognitive Orientation Kindergarten - Senior 4



Deaf and Hard of Hearing: Communication Strategies Outcomes Kindergarten - Senior 4



Deteriorated



Feeding / Swallowing Outcomes Kindergarten - Senior 4





## Fluency / Rate / Rhythm Outcomes Kindergarten - Senior 4







## Language Comprehension Outcomes Kindergarten - Senior 4



#### Language Production Outcomes Kindergarten - Senior 4



## Pragmatics Outcomes Kindergarten - Senior 4



# Voice Production Outcomes Kindergarten - Senior 4



Deteriorated

## Outcomes based on "Urgency" Percent Improved Kindergarten to Senior 4



Outcomes based on "Concomitant Condition" Kindergarten - Senior 4 Percent Improved



#### Outcomes based on "Impact" Percent Improved Kindergarten to Senior 4



## Outcomes based on "Reaction" Kindergarten - Senior 4 Percent Improved



#### Outcomes based on "Motivation" Kindergarten - Senior 4 Percent Improved



Outcomes based on "Support" Kindergarten - Senior 4 Percent Improved



## Outcomes based on "