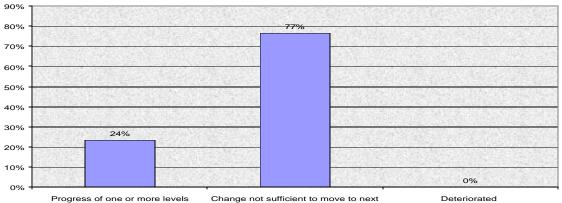

#### Articulation / Phonology Outcomes Kindergarten - Senior 4

Change not sufficient to move to next level

Augmentative / Alternative Communication Production Kindergarten - Senior 4