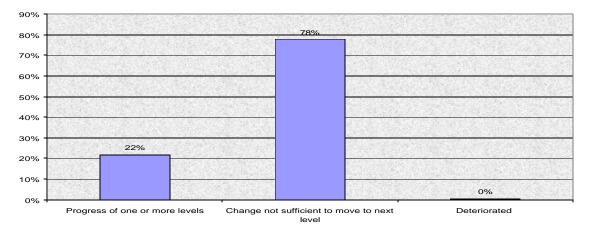

## Deaf and Hard of Hearing: Communication Strategies Kindergarten - Senior 4

N = 25

N = 20